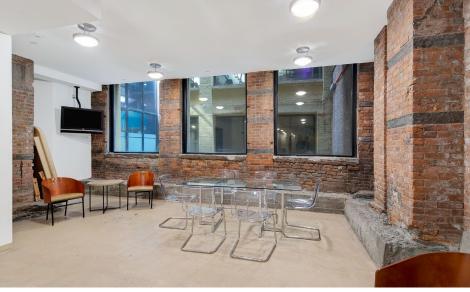

## RETAIL/OFFICE FOR LEASE

APPROXIMATE SIZE Lower Level: 2,250 SF

**ASKING RENT** 

\$13,000/Month Reduced \$11,500/Month

**CEILING HEIGHT** 

**POSSESSION** 

Immediate

10'3"

### COMMENTS

- · Located in the heart of Tribeca
- Fully built-out lower level space
- · 3 massive rear windows providing natural light
- HVAC and MEP's in place
- · Open to most uses