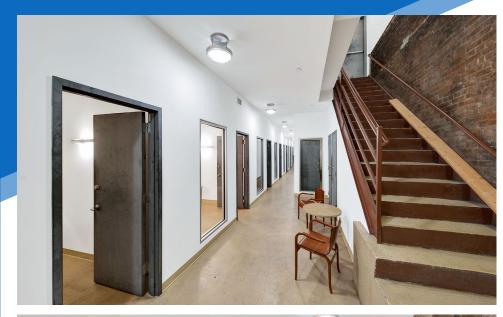

## RETAIL/OFFICE FOR LEASE

APPROXIMATE SIZE Lower Level: 2,250 SF

**ASKING RENT** 

\$13,000/Month Reduced \$11,500/Month

**CEILING HEIGHT** 

**POSSESSION** 

Immediate

10'3"

### COMMENTS

- · Located in the heart of Tribeca
- Fully built-out lower level space
- · 3 massive rear windows providing natural light
- HVAC and MEP's in place
- · Open to most uses