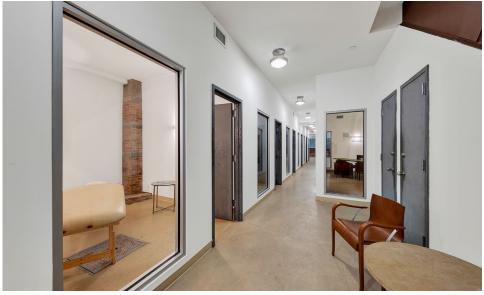

## RETAIL/OFFICE FOR LEASE

APPROXIMATE SIZE Lower Level: 2,250 SF

**ASKING RENT** 

\$13,000/Month Reduced \$11,500/Month

**CEILING HEIGHT** 

**POSSESSION** 

Immediate

10'3"

### COMMENTS

- · Located in the heart of Tribeca
- Fully built-out lower level space
- · 3 massive rear windows providing natural light
- HVAC and MEP's in place
- · Open to most uses