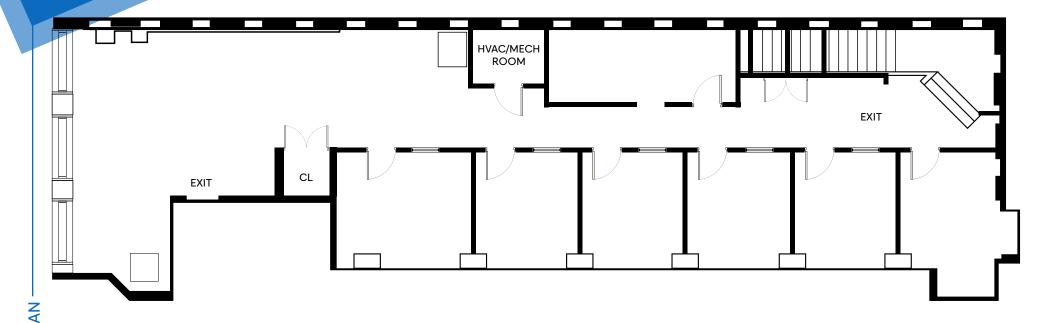

## RETAIL/OFFICE FOR LEASE

APPROXIMATE SIZE Lower Level: 2,250 SF

**ASKING RENT** 

\$13,000/Month Reduced \$11,500/Month

**CEILING HEIGHT** 

**POSSESSION** 

Immediate

10'3"

### COMMENTS

- · Located in the heart of Tribeca
- Fully built-out lower level space
- · 3 massive rear windows providing natural light
- HVAC and MEP's in place
- · Open to most uses