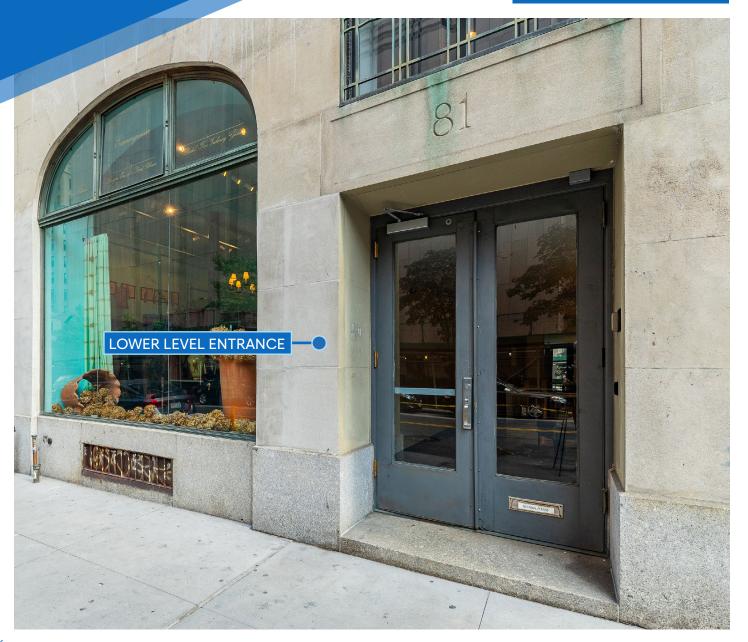

## RETAIL/OFFICE FOR LEASE

APPROXIMATE SIZE Lower Level: 2,250 SF

**ASKING RENT** 

\$13,000/Month Reduced \$11,500/Month

**CEILING HEIGHT** 

**POSSESSION** 

Immediate

10'3"

### COMMENTS

- · Located in the heart of Tribeca
- Fully built-out lower level space
- · 3 massive rear windows providing natural light
- HVAC and MEP's in place
- · Open to most uses