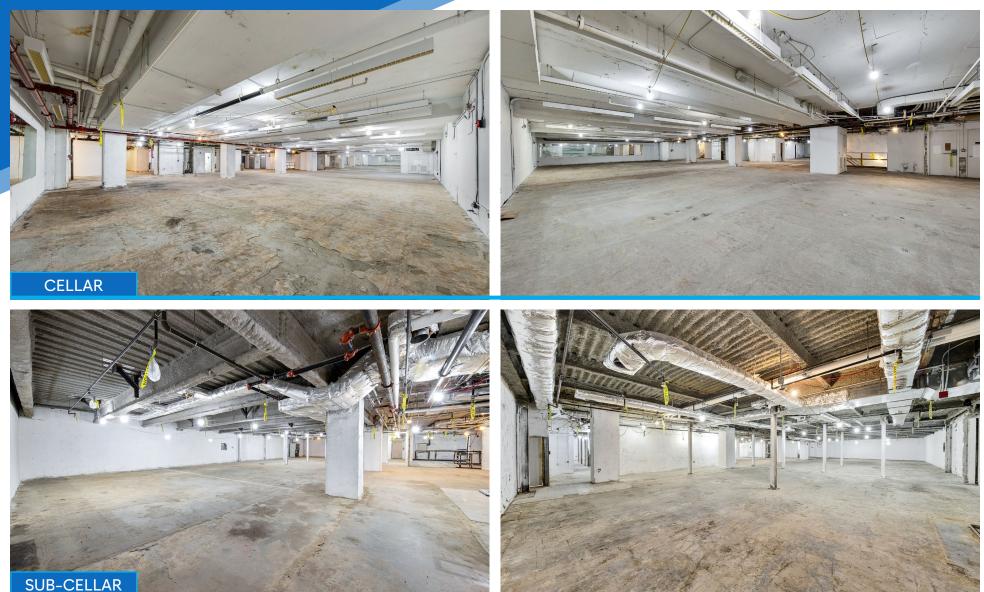

### COMMENTS

- White-box fitness/medical space
- All plumbing in place for fitness center
- Steps from Lincoln Center and Central Park
- Close proximity to public transportation
- Possibility to include additional ground and second floors