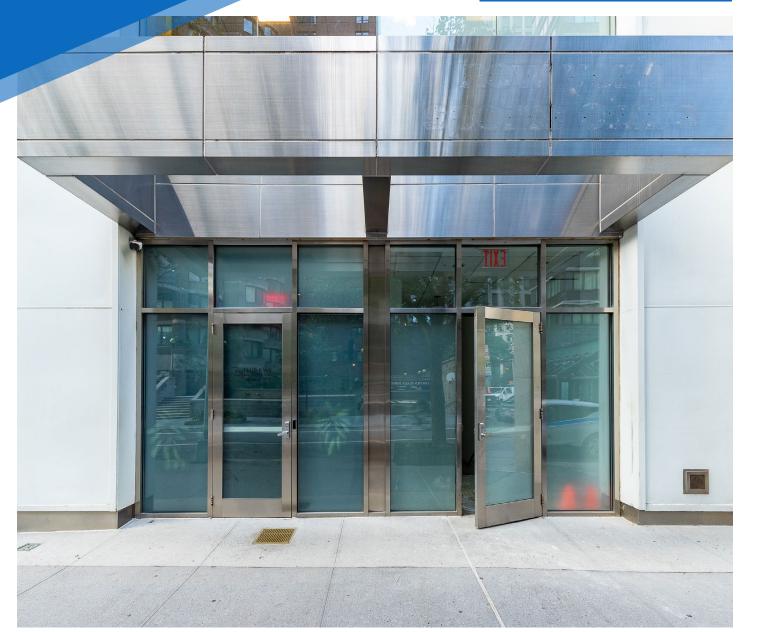

61 WEST 62<sup>ND</sup> STREET

LINCOLN SQUARE, NYC | Between Broadway and Columbus Avenue

#### **APPROXIMATE SIZE**

Entrance: 150 SF Cellar: 9,246 SF Sub-Cellar: 9,857 SF

ASKING RENT Upon Request POSSESSION Immediate

**TERM** 10-15 Years

**NFORMATION** 

ROPERTY

Δ

FRONTAGE 10 FT