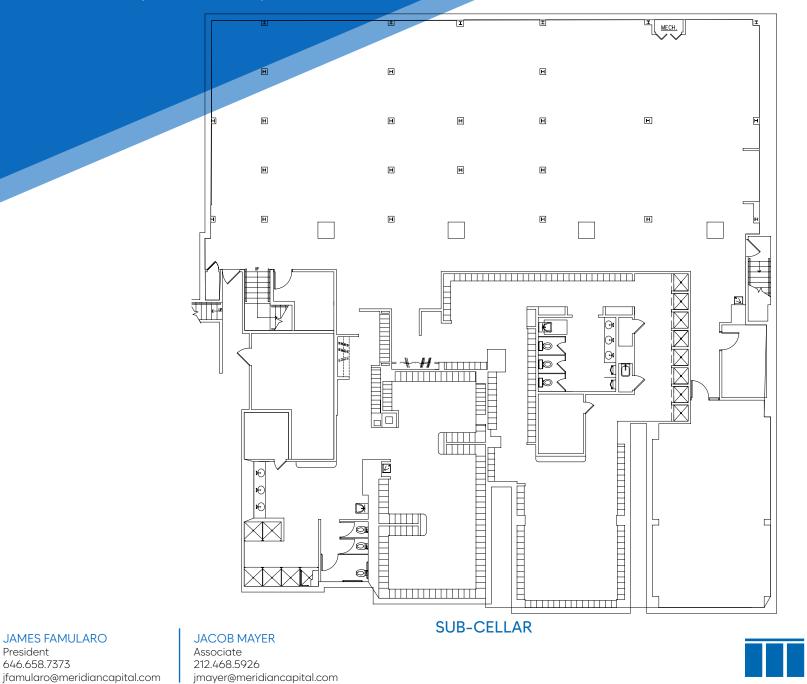

61 WEST 62<sup>ND</sup> STREET

FLOOR PLAN | SUB-CELLAR

President

646.658.7373

LINCOLN SQUARE, NYC | Between Broadway and Columbus Avenue

#### **APPROXIMATE SIZE**

Entrance: 150 SF Cellar: 9,246 SF Sub-Cellar: 9,857 SF

ASKING RENT Upon Request POSSESSION Immediate

**TERM** 10-15 Years

**NFORMATION** 

ROPERTY

Δ

FRONTAGE 10 FT