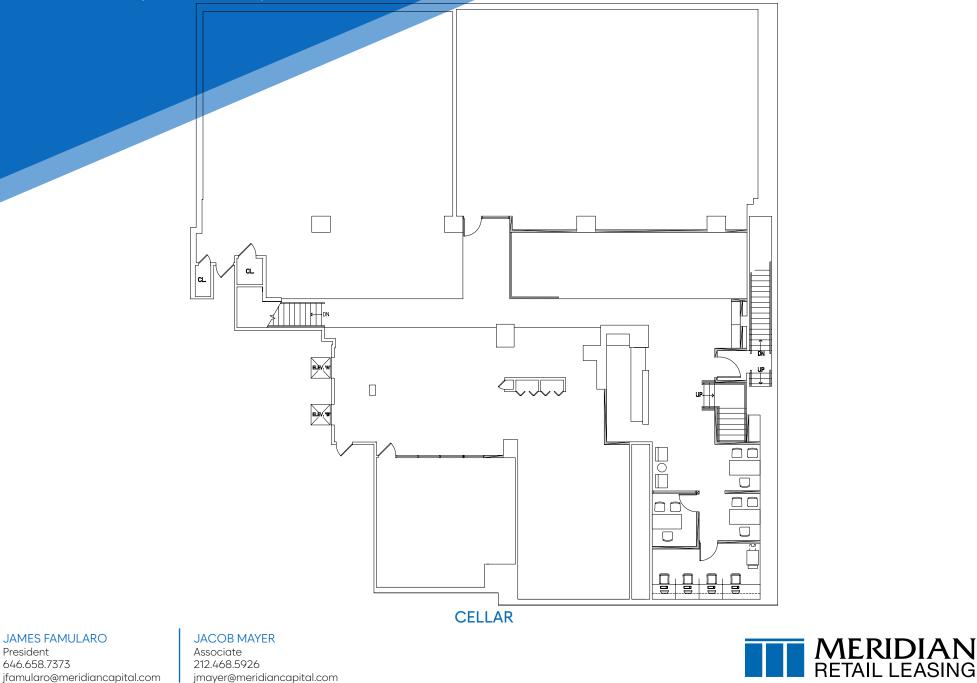

### 61 WEST 62<sup>ND</sup> STREET

FLOOR PLAN | CELLAR

President

LINCOLN SQUARE, NYC | Between Broadway and Columbus Avenue

#### **APPROXIMATE SIZE**

Entrance: 150 SF Cellar: 9,246 SF Sub-Cellar: 9,857 SF

ASKING RENT Upon Request POSSESSION Immediate

**TERM** 10-15 Years

**NFORMATION** 

ROPERTY

Δ

FRONTAGE 10 FT