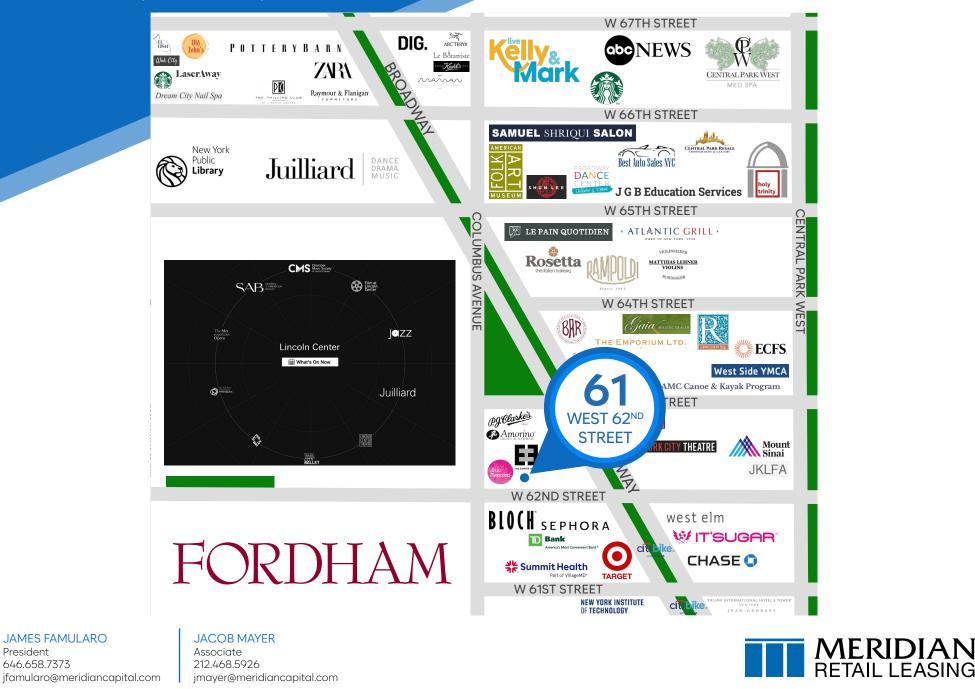

Between Broadway & Columbus Avenue

### NEIGHBORS

Lincoln Center • Julliard • P.J. Clarke's • Sephora • Target • West Elm • It's Sugar • The Smith • Jean Georges • Amorino Gelato • Rosetta • Rampoldi • Bloch • Zara • Café Fiorello • Breads Bakery

61 WEST 62<sup>ND</sup> STREET

LINCOLN SQUARE, NYC | Between Broadway and Columbus Avenue