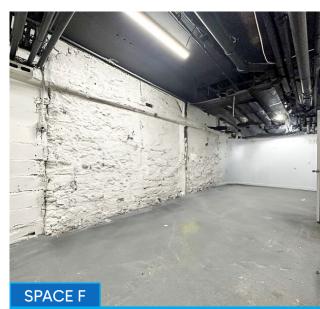

### **APPROXIMATE SIZE**

Lower Level Space A: 116 SF Lower Level Space B: 211 SF Lower Level Space C: 594 SF Lower Level Space D: 603 SF Lower Level Space E: 659 SF Lower Level Space F: 701 SF

### **COMMENTS**

- Lower level spaces in white-box condition
- · Additional amenities include private lounge
- Perfect for art or music studios
- · Steps from Columbia University