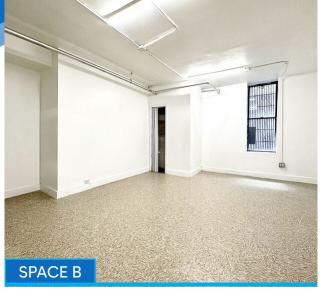

### **APPROXIMATE SIZE**

Lower Level Space A: 116 SF Lower Level Space B: 211 SF Lower Level Space C: 594 SF Lower Level Space D: 603 SF Lower Level Space E: 659 SF Lower Level Space F: 701 SF

### **COMMENTS**

- Lower level spaces in white-box condition
- · Additional amenities include private lounge
- Perfect for art or music studios
- · Steps from Columbia University