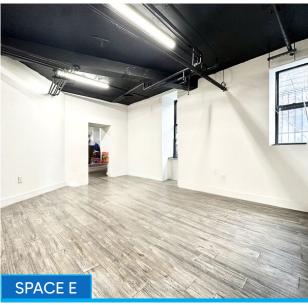

### **APPROXIMATE SIZE**

Lower Level Space A: 116 SF Lower Level Space B: 211 SF Lower Level Space C: 594 SF Lower Level Space D: 603 SF Lower Level Space E: 659 SF Lower Level Space F: 701 SF

### **COMMENTS**

- Lower level spaces in white-box condition
- · Additional amenities include private lounge
- Perfect for art or music studios
- · Steps from Columbia University