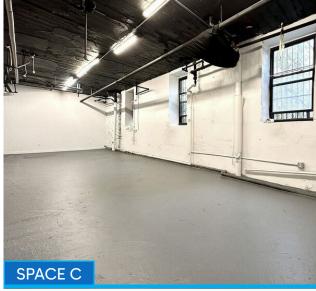

### **APPROXIMATE SIZE**

Lower Level Space A: 116 SF Lower Level Space B: 211 SF Lower Level Space C: 594 SF Lower Level Space D: 603 SF Lower Level Space E: 659 SF Lower Level Space F: 701 SF

### **COMMENTS**

- Lower level spaces in white-box condition
- · Additional amenities include private lounge
- Perfect for art or music studios
- · Steps from Columbia University