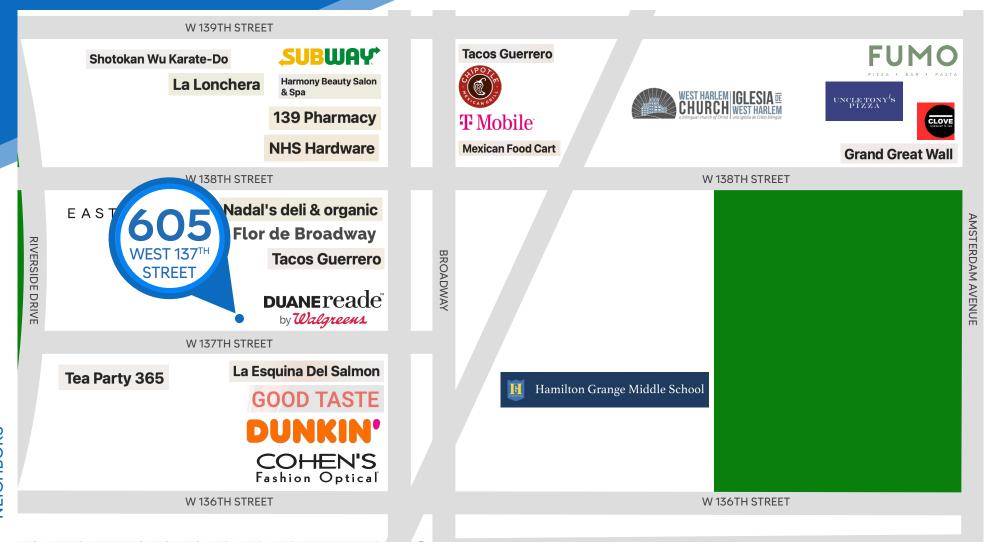

#### **NEIGHBORS**

Dunkin' • Duane Reade • Cohen's Fashion Optical • T-Mobile • Chipotle • FUMO • Subway

#### **TRANSPORTATION**