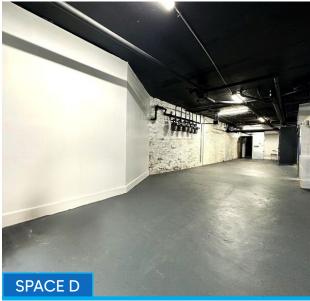

### **APPROXIMATE SIZE**

Lower Level Space A: 116 SF Lower Level Space B: 211 SF Lower Level Space C: 594 SF Lower Level Space D: 603 SF Lower Level Space E: 659 SF Lower Level Space F: 701 SF

### **COMMENTS**

- Lower level spaces in white-box condition
- · Additional amenities include private lounge
- Perfect for art or music studios
- · Steps from Columbia University