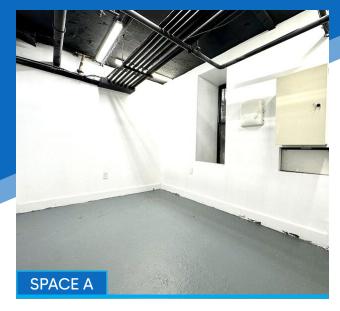

### **APPROXIMATE SIZE**

Lower Level Space A: 116 SF Lower Level Space B: 211 SF Lower Level Space C: 594 SF Lower Level Space D: 603 SF Lower Level Space E: 659 SF Lower Level Space F: 701 SF

### **COMMENTS**

- Lower level spaces in white-box condition
- · Additional amenities include private lounge
- Perfect for art or music studios
- · Steps from Columbia University