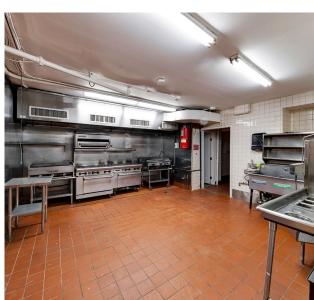

#### **COMMENTS**

- · Previously "Black Ant"
- Built-out restaurant space
- · Recently renovated
- · Full kitchen in place
- · Previously had full liquor license