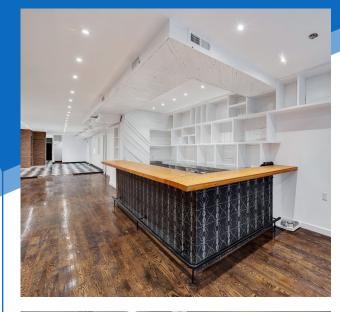

#### **COMMENTS**

- · Previously "Black Ant"
- Built-out restaurant space
- · Recently renovated
- · Full kitchen in place
- · Previously had full liquor license