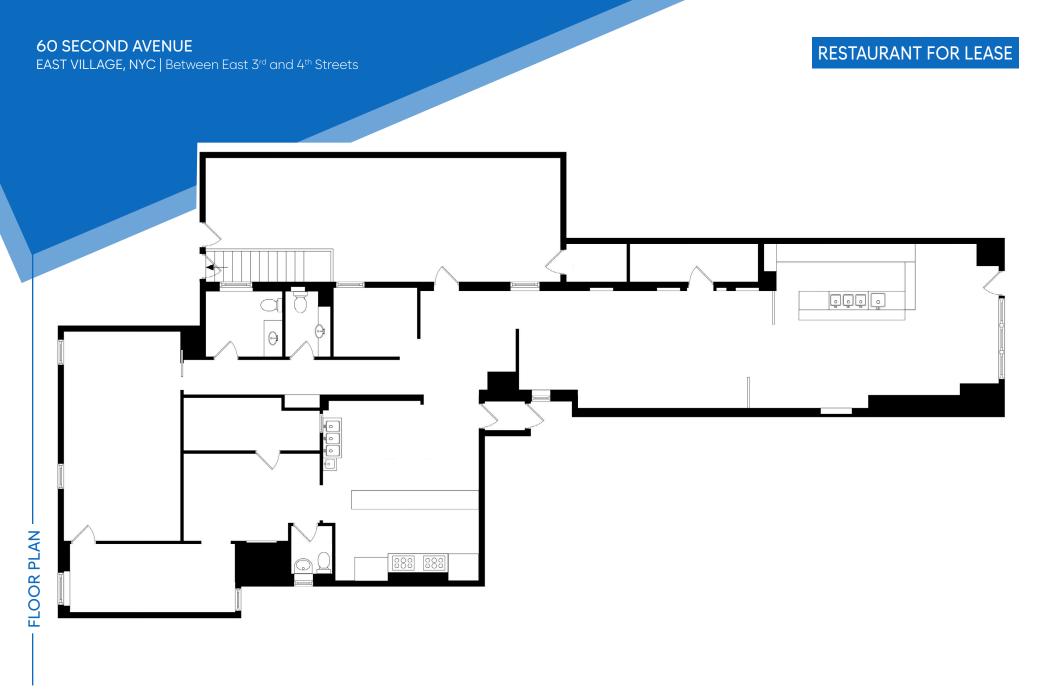

#### **60 SECOND AVENUE**

EAST VILLAGE, NYC | Between East 3<sup>rd</sup> and 4<sup>th</sup> Streets

#### APPROXIMATE SIZE

3,000 SF

Non-Contiguous Storage Basement