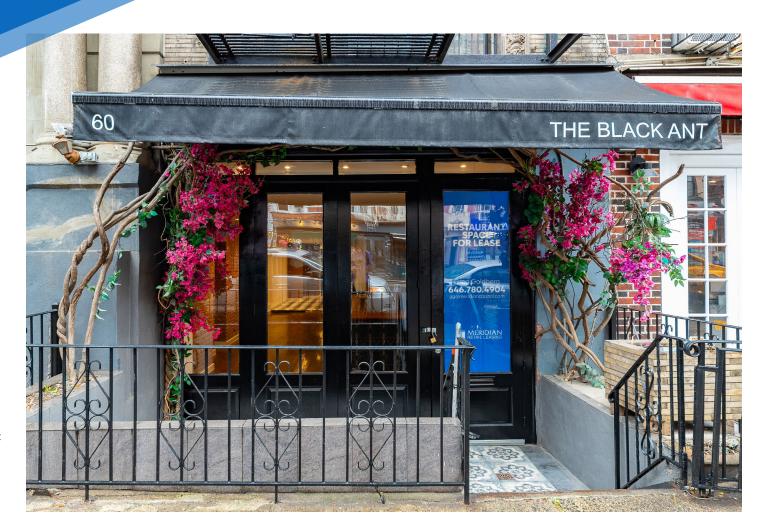

#### **60 SECOND AVENUE**

EAST VILLAGE, NYC | Between East 3<sup>rd</sup> and 4<sup>th</sup> Streets

#### **COMMENTS**

- · Previously "Black Ant"
- Built-out restaurant space
- · Recently renovated
- · Full kitchen in place
- · Previously had full liquor license