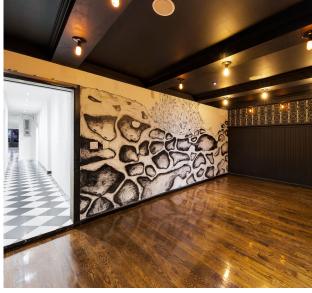

#### **COMMENTS**

- · Previously "Black Ant"
- Built-out restaurant space
- · Recently renovated
- · Full kitchen in place
- · Previously had full liquor license