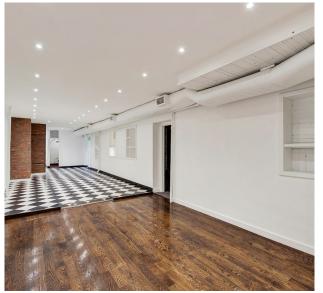

#### **COMMENTS**

- · Previously "Black Ant"
- Built-out restaurant space
- · Recently renovated
- · Full kitchen in place
- · Previously had full liquor license