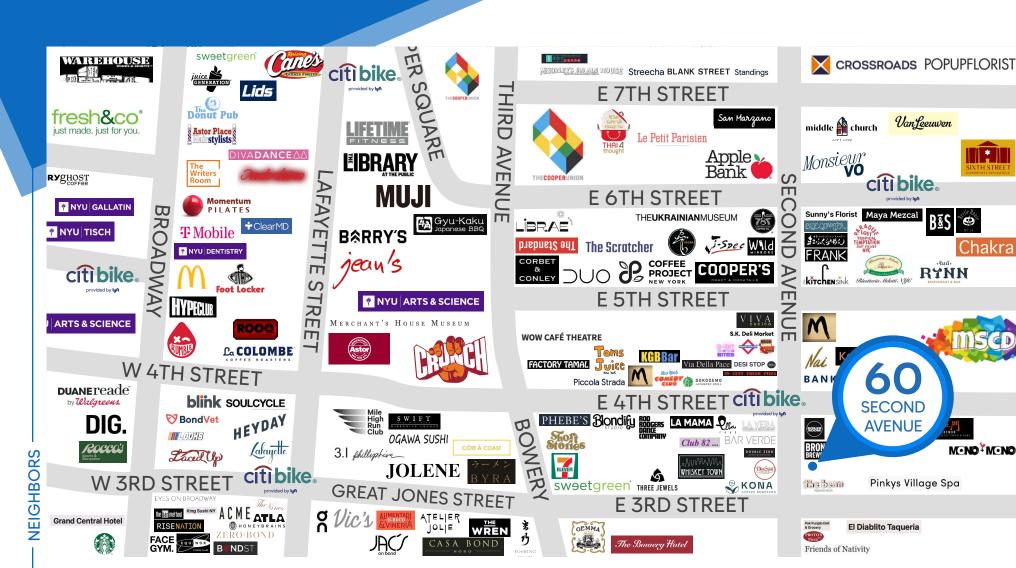

#### **NEIGHBORS**

Bar Verde • Gemma • The Wren • Cooper's Craft + Cocktails • Jean's • Barry's • La Colombe • Van Leeuwen • San Marzano • Paradise Lost