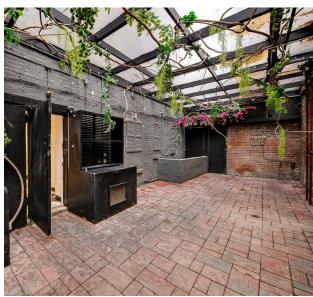

#### **COMMENTS**

- · Previously "Black Ant"
- Built-out restaurant space
- · Recently renovated
- · Full kitchen in place
- · Previously had full liquor license