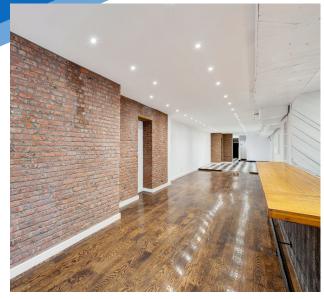

#### **COMMENTS**

- · Previously "Black Ant"
- Built-out restaurant space
- · Recently renovated
- · Full kitchen in place
- · Previously had full liquor license