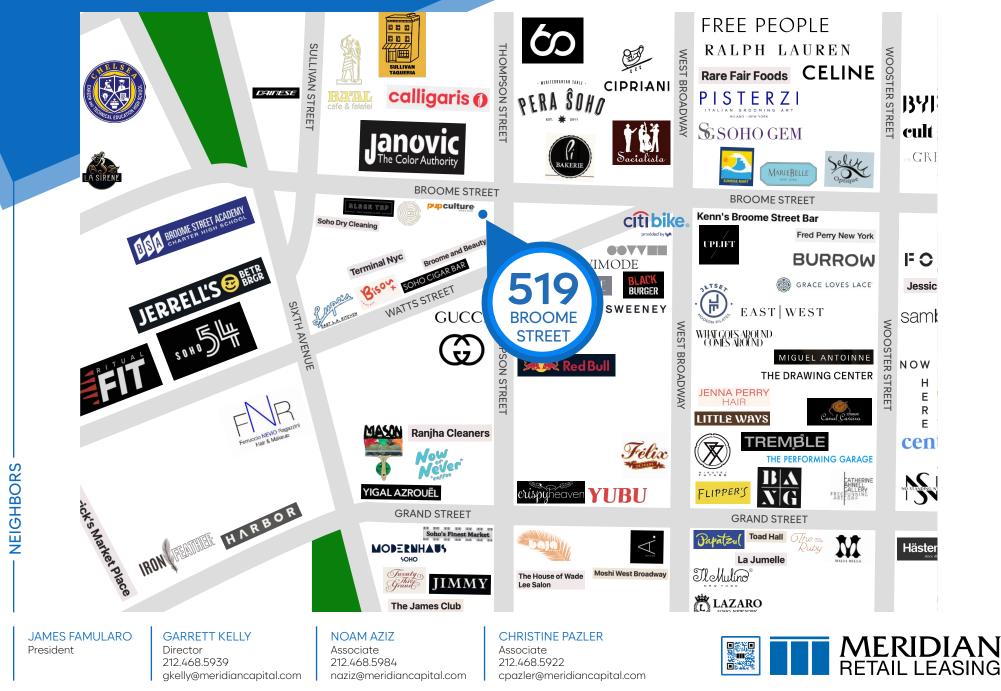

### **NEIGHBORS**

President

Her Name Was Carmen • Black Tap • Lupe's • Bisou · Maison Close · Gucci · Pera SoHo · Cipriani Oliver Peoples • Felix • Flipper's • Pi Bakerie