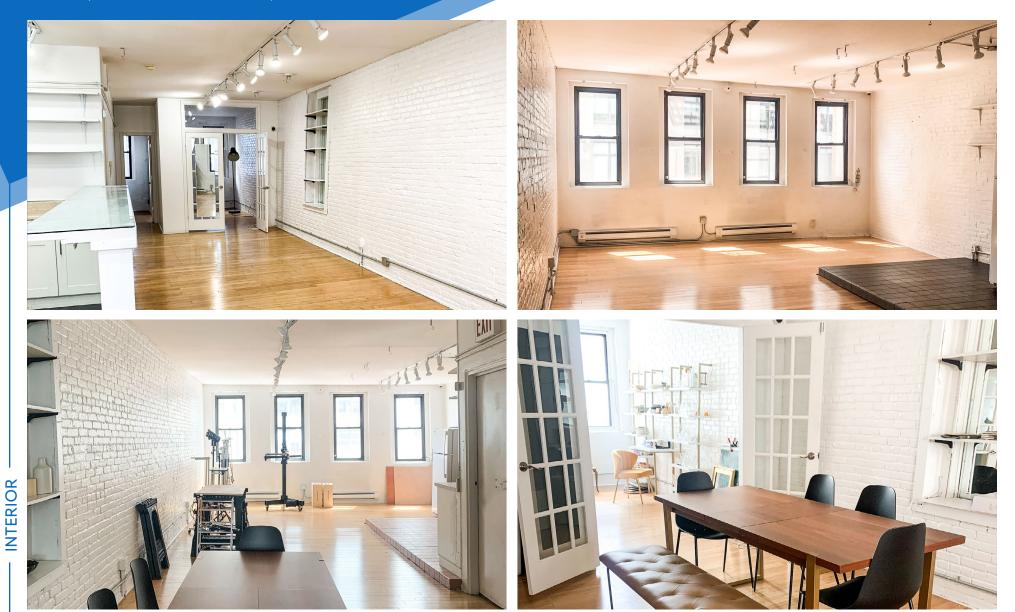

### **APPROXIMATE SIZE** Fourth Floor: 1,100 SF

**ASKING RENT** \$4,400/Month

POSSESSION November 1st, 2024

TERM 1-10 Years

Z

RMATIO

NFOF

## COMMENTS

• Boutique fourth floor with an abundant amount of natural light and views of SoHo

Great for retail or office/showroom uses