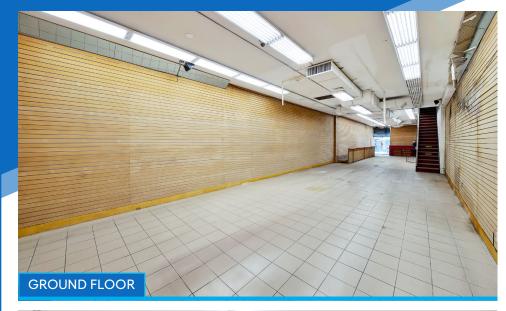

### **APPROXIMATE SIZE**

Ground Floor: 2,000 SF 2<sup>nd</sup>-4<sup>th</sup> Floor: 1,000 SF Each Lower Level: 2.000 SF

**ASKING RENT** 

**POSSESSION Immediate** 

**Upon Request** 

**FRONTAGE** 

20 FT

#### COMMENTS

- · Full building for lease
- Located off the corner of Fulton and Jay Streets with heavy retail and foot traffic
- · Close proximity to Barclays Center, Fulton Mall, and major subways
- · Façade can be fully renovated, additional windows, or space for signage can be easily be