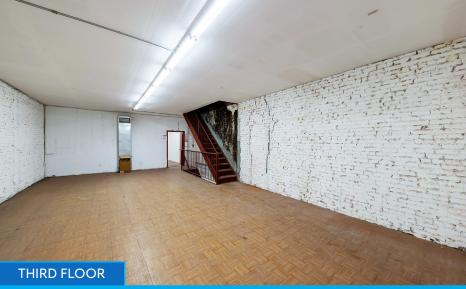

### **APPROXIMATE SIZE**

Ground Floor: 2,000 SF 2<sup>nd</sup>-4<sup>th</sup> Floor: 1,000 SF Each Lower Level: 2.000 SF

**ASKING RENT** 

**POSSESSION Immediate** 

**Upon Request** 

**FRONTAGE** 

20 FT

#### COMMENTS

- · Full building for lease
- Located off the corner of Fulton and Jay Streets with heavy retail and foot traffic
- · Close proximity to Barclays Center, Fulton Mall, and major subways
- · Façade can be fully renovated, additional windows, or space for signage can be easily be