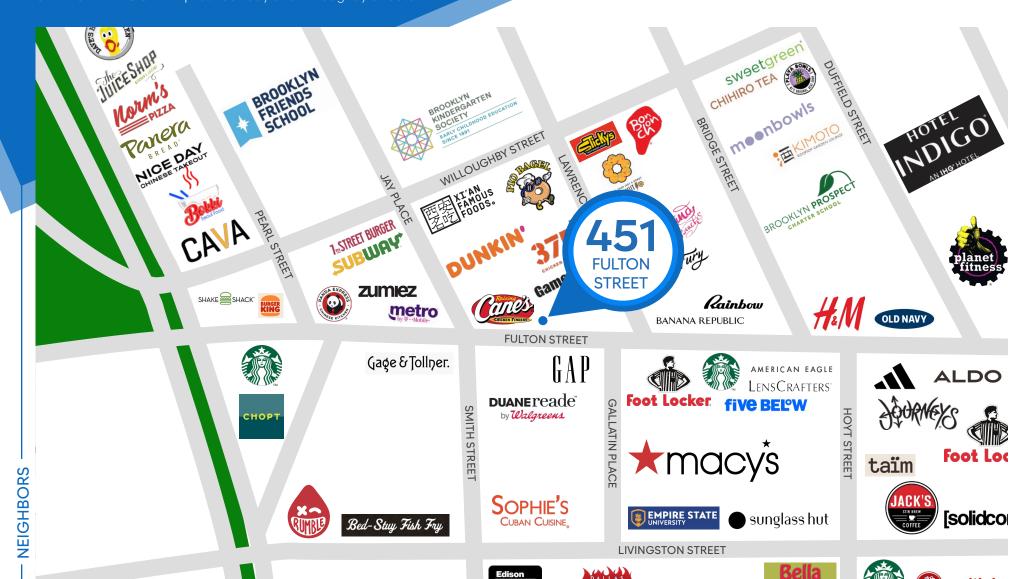

### **NEIGHBORS**

Raising Cane's • Game Stop • GAP • Banana Republic • Macy's • H&M • Adidas • CAVA • Panera • Rumble Boxing • Chopt • Solidcore