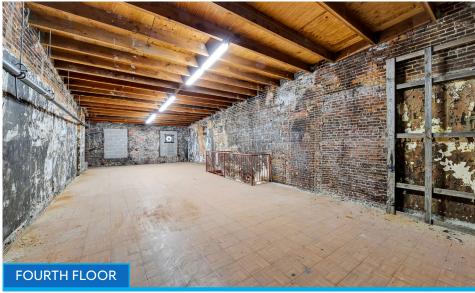

### **APPROXIMATE SIZE**

Ground Floor: 2,000 SF 2<sup>nd</sup>-4<sup>th</sup> Floor: 1,000 SF Each Lower Level: 2.000 SF

**ASKING RENT** 

**POSSESSION Immediate** 

**Upon Request** 

**FRONTAGE** 

20 FT

#### COMMENTS

- · Full building for lease
- Located off the corner of Fulton and Jay Streets with heavy retail and foot traffic
- · Close proximity to Barclays Center, Fulton Mall, and major subways
- · Façade can be fully renovated, additional windows, or space for signage can be easily be