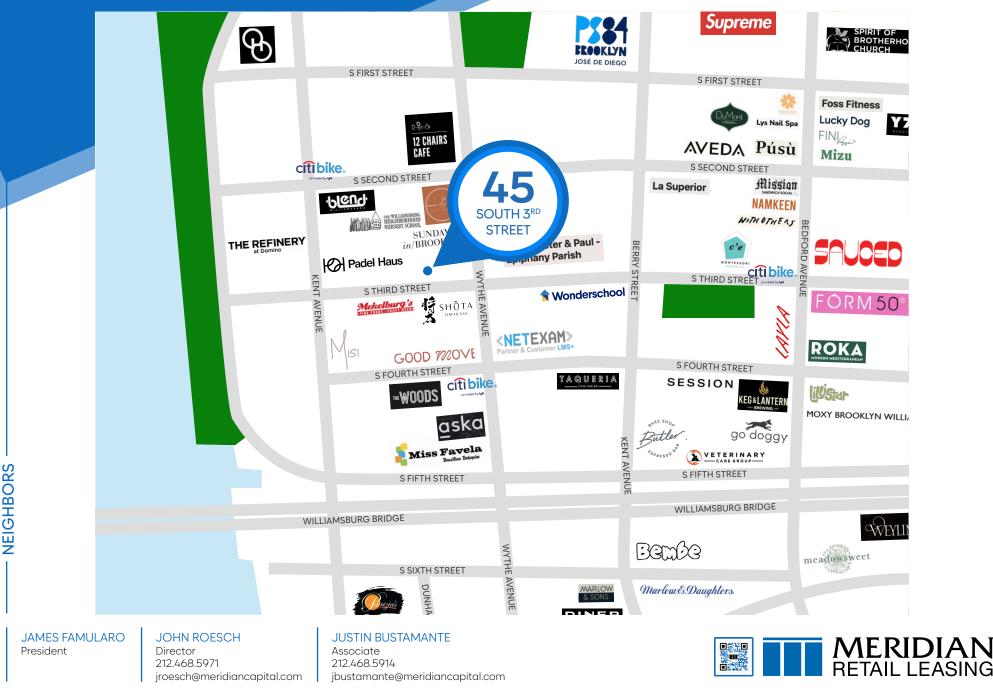

# ROPERTY **NEIGHBORS** Δ.

Sundays in Brooklyn • Misi • The Refinery at Domino • Padel Haus • Layla • Sauced • Fini Pizza • Supreme • Lillistar • Marlow & Daughters • Marlow & Sons • Patrizia's

TRANSPORTATION **JZM** 