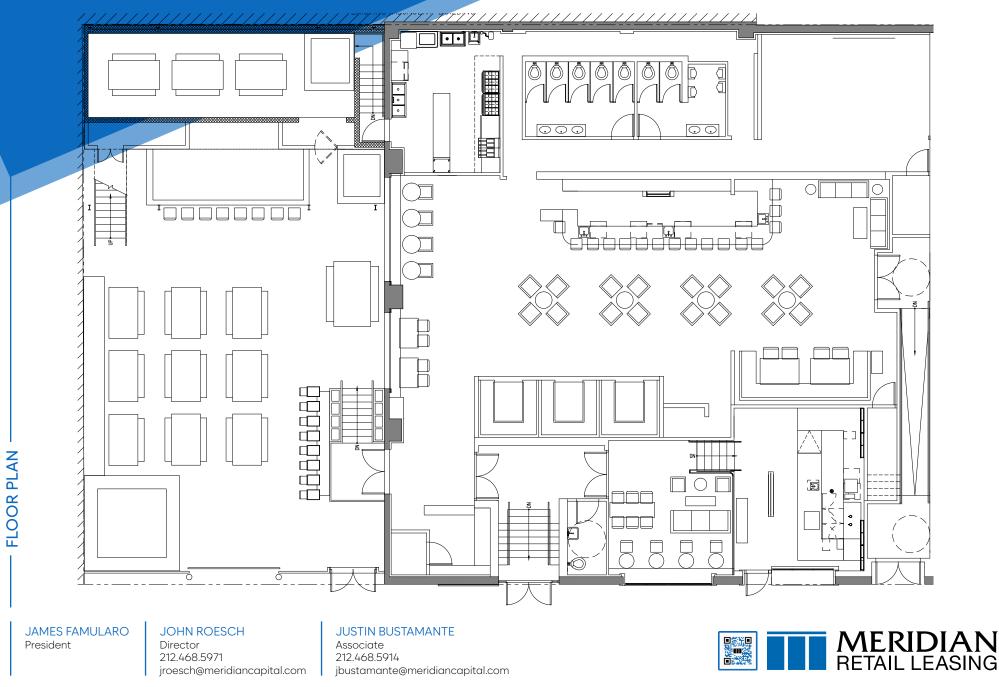

#### **APPROXIMATE SIZE**

Lobby Bar: 3,500 SF Courtyard: 3,000 SF Covered Outdoor Private Dining Room: 1,000 SF Back of House: 2,000 SF Total: 9,500 SF

**ASKING RENT** Upon Request

POSSESSION Immediate

**INFORMATION** TERM 10 Years

FRONTAGE 100 FT