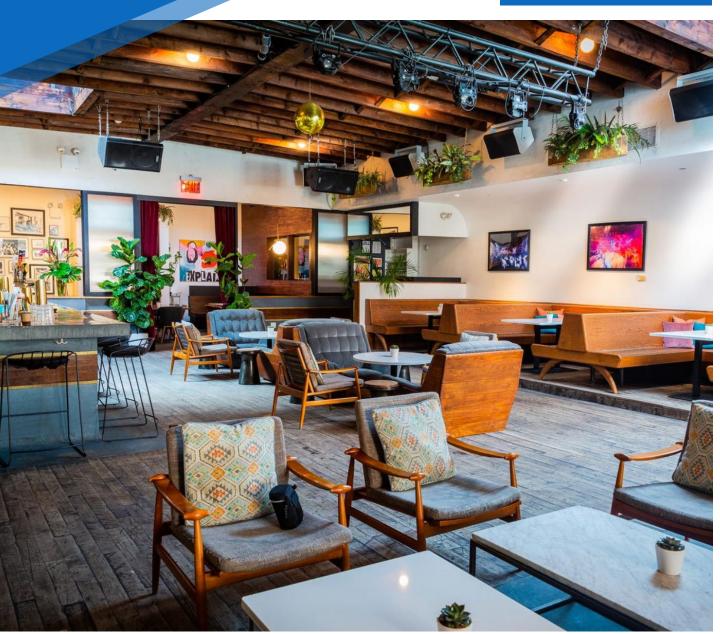

### COMMENTS

- Full turn-key bar/restaurant with \$5 million in improvements
- Grandfathered 4AM liquor license with amplified
- live music approved by local community board
- 280 person legal occupancy
- 3 full-service 24 FT-27 FT bars in place
- 4 separate entrances private entrance for club
- · Unique large outdoor area with legal bar