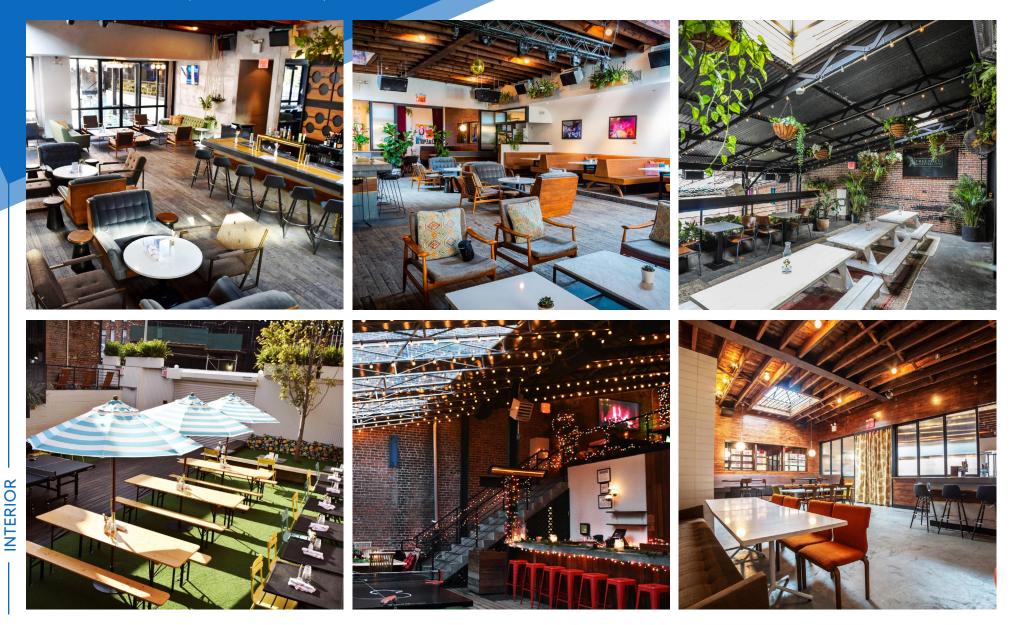

### COMMENTS

- Full turn-key bar/restaurant with \$5 million in improvements
- Grandfathered 4AM liquor license with amplified
- live music approved by local community board
- 280 person legal occupancy
- 3 full-service 24 FT-27 FT bars in place
- 4 separate entrances private entrance for club
- · Unique large outdoor area with legal bar