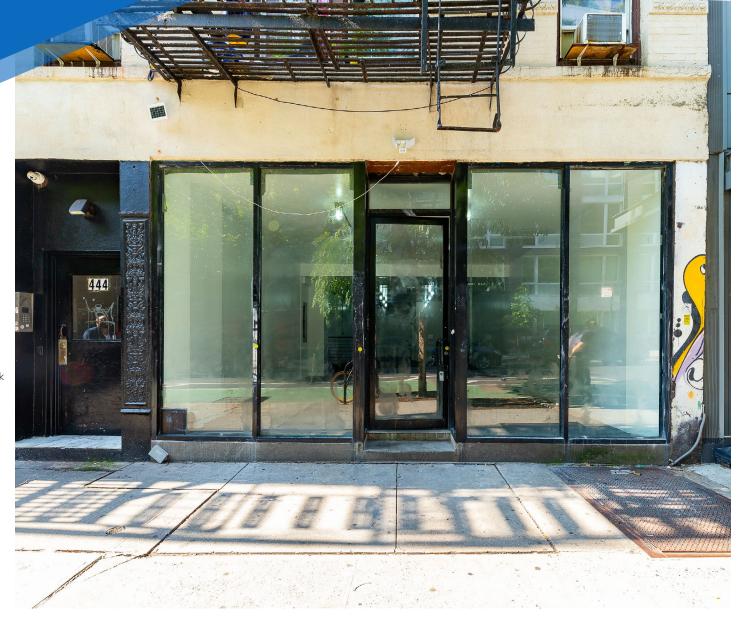

# **NFORMATION PROPERTY**

444 EAST 13<sup>TH</sup> STREET EAST VILLAGE, NYC

Between First Avenue & Avenue A

### **APPROXIMATE SIZE**

Ground Floor: 900 SF Basement: 650 SF

**ASKING RENT** 

\$8,500/Month Immediate

**TERM** 

**FRONTAGE** 18 FT

**POSSESSION** 

10-15 Years

#### COMMENTS

- · White-box condition
- Steps from StuyTown and Tompkins Square Park
- · Non-vented uses considered

#### **NEIGHBORS**

S'mac • Salma • Starbucks • Buffalo Wild Wings

• Panda Express • Luzzo's • Atomic Wings • Trader Joe's • Target • Borrachito • Veniero's