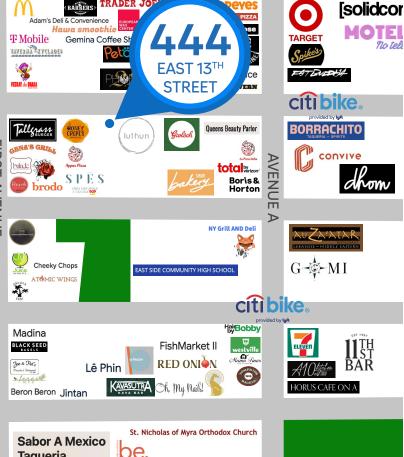

# **NFORMATION PROPERTY**

444 EAST 13<sup>TH</sup> STREET EAST VILLAGE, NYC

Between First Avenue & Avenue A

#### **NEIGHBORS**

S'mac • Salma • Starbucks • Buffalo Wild Wings

• Panda Express • Luzzo's • Atomic Wings • Trader Joe's • Target • Borrachito • Veniero's