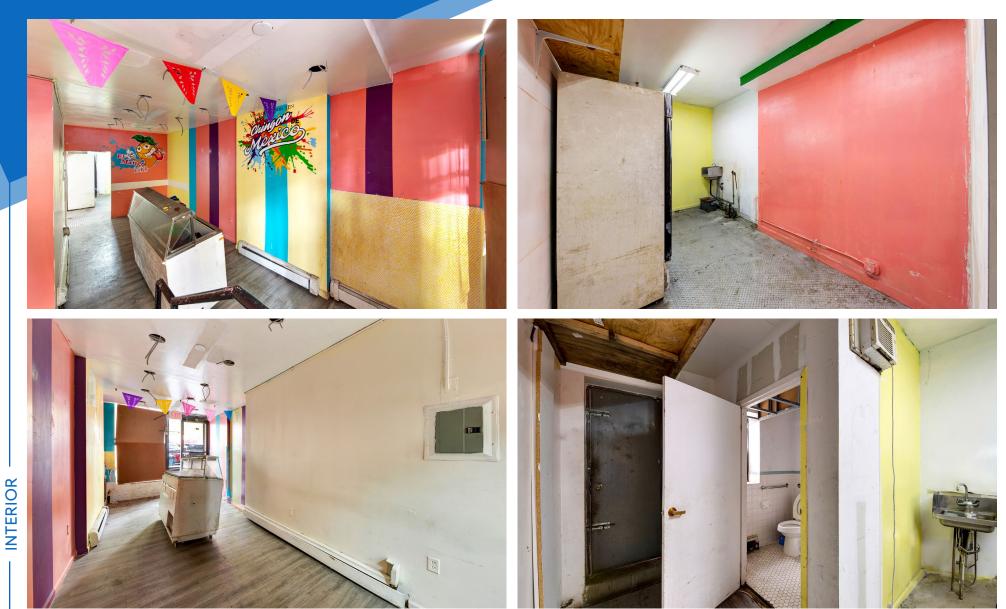

## COMMENTS

• Former "El Mango Loko"

- · Built-out restaurant in white-box condition
- ADA compliant bathroom
- · Basement option available
- · Heavy foot traffic