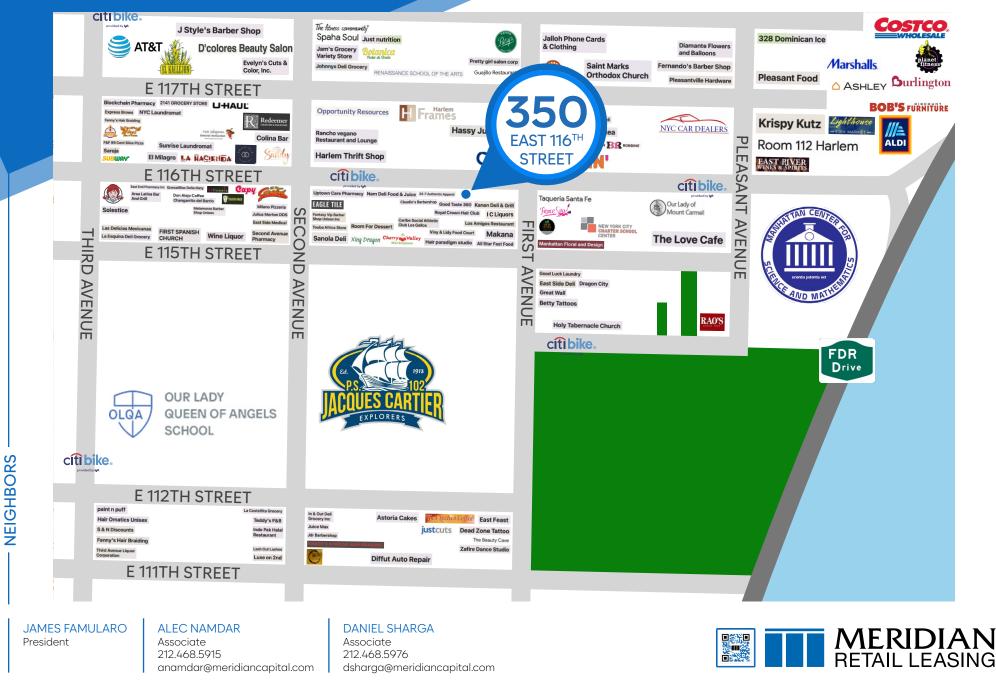

### **NEIGHBORS**

Costco • Marshalls • Burlington • Planet Fitness • Rao's • Bob's Discount Furniture • Shell • Patsy's Pizzeria • Wendy's • Cherry Valley Marketplace

ROPERTY TRANSPORTATION 6