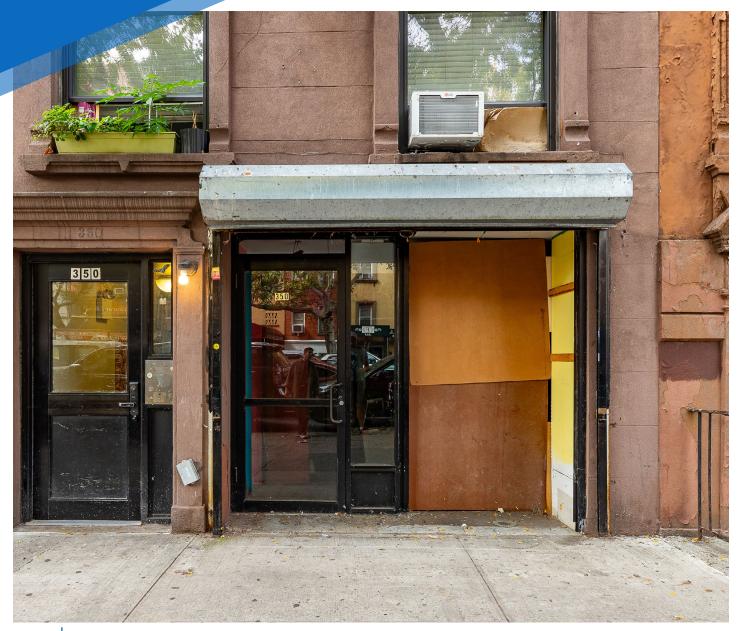

# 350 EAST 116<sup>TH</sup> STREET EAST HARLEM, NYC

Between First & Second Avenues

**APPROXIMATE SIZE** Ground Floor: 300 SF

**ASKING RENT** \$4,000/Month

POSSESSION Immediate

TERM 5-10 Years

**INFORMATION** 

## **350 EAST 116<sup>TH</sup> STREET** EAST HARLEM, NYC | Between First and Second Avenues

## 350 EAST 116<sup>TH</sup> STREET

EAST HARLEM, NYC | Between First and Second Avenues