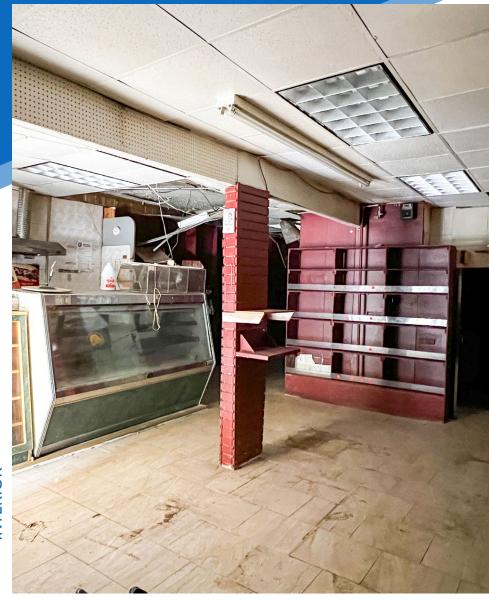

## COMMENTS

- · Second generation deli

# APPROXIMATE SIZE

**ASKING RENT POSSESSION** Immediate

> **FRONTAGE** 20 FT

- Space will be delivered in clean condition
- Close proximity to dense residential and transportation
- · All uses considered