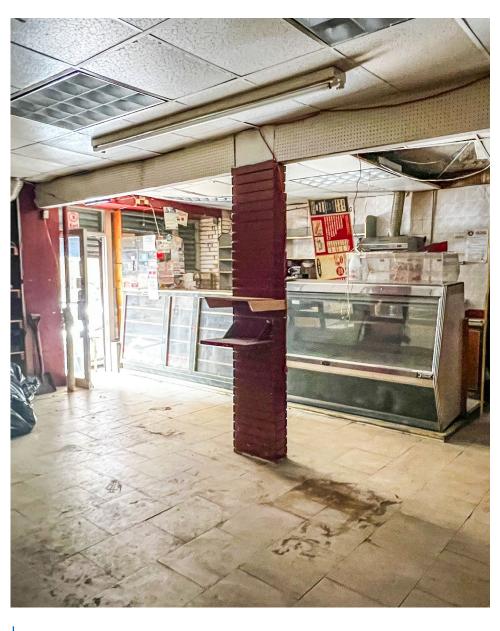

## COMMENTS

- · Second generation deli

# APPROXIMATE SIZE

**ASKING RENT POSSESSION** Immediate

> **FRONTAGE** 20 FT

- Space will be delivered in clean condition
- Close proximity to dense residential and transportation
- · All uses considered