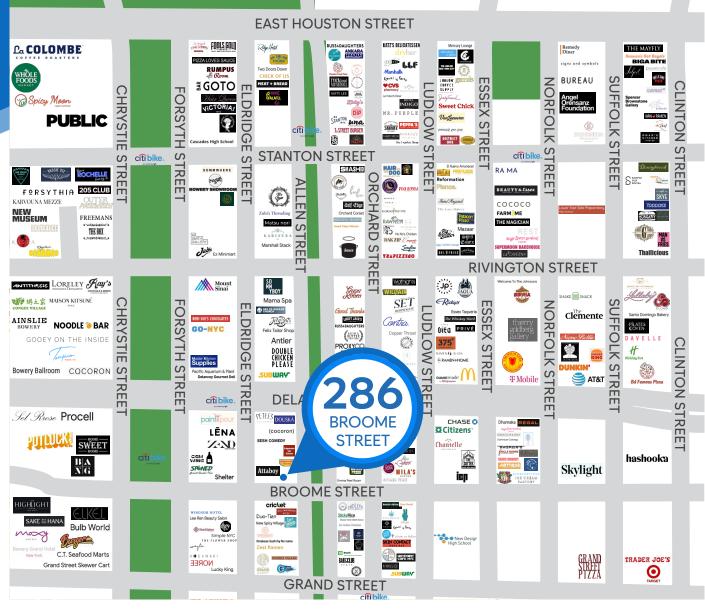

## **NEIGHBORS**

Double Chicken Please • Ludlow House • Beauty & Essex • Attabov • Pianos • Hair of the Doa • Mr. Purple • Sweet Chick • Equinox Orchard Street • 7<sup>th</sup> Street Burger • Russ & Daughters • Extra Butter