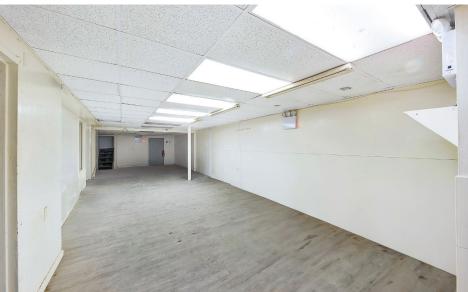

# **286 BROOME STREET** LOWER EAST SIDE, NYC

Between Eldridge & Allen Streets

Lower Level: 1,000 SF

**Upon Request** 

**TERM** 

Negotiable

- Restaurant and Cabaret

**FRONTAGE** 20 FT

- Space is in clean white-box condition
- · Certificate of Occupancy in place for
- · Located within steps from the best bars and restaurants in the Lower East Side
- Landlord will consider a percentage of sales deal