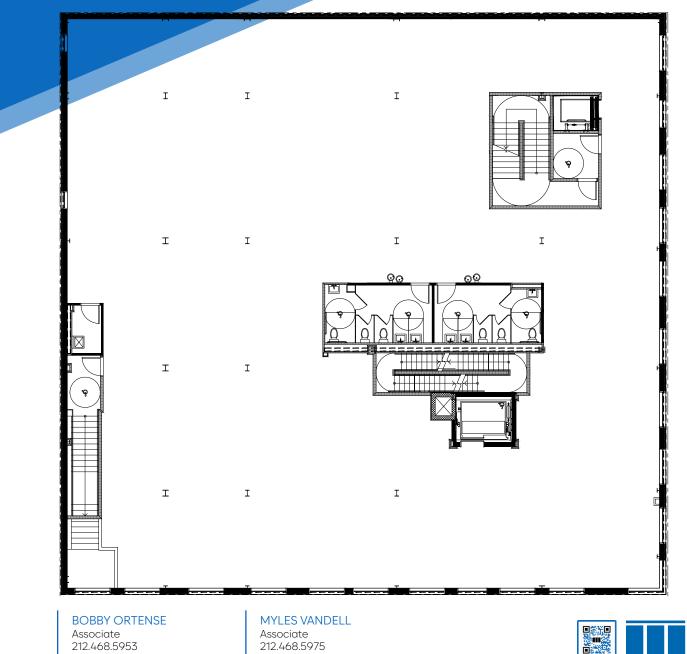

#### APPROXIMATE SIZE Second Floor: 9,328 SF

ASKING RENT \$35 PSF POSSESSION Arranged

# COMMUNITY FACILITY FOR LEASE

646.658.7373 jfamularo@meridiancapital.com

JAMES FAMULARO

President

FLOOR PLAN | SECOND FLOOR

bortense@meridiancapital.com

mvandell@meridiancapital.com

All information supplied is from sources deemed reliable and is furnished subject to errors, omissions, modifications, removal of the listing from sale or lease, and to any listing conditions, including the rates and manner of payment of commissions for particular offerings imposed by Meridian Capital Group. This information may include estimates and projections prepared by Meridian Capital Group with respect to future events, and these future events may or may not actually occur. Such estimates and projections reflect various assumptions concerning anticipated results. While Meridian Capital Group believes these assumptions are reasonable, there can be no assurance that any of these estimates and projections will be correct. Therefore, actual results may vary materially from these estimates and projections. Any square footage dimensions set forth are approximate.