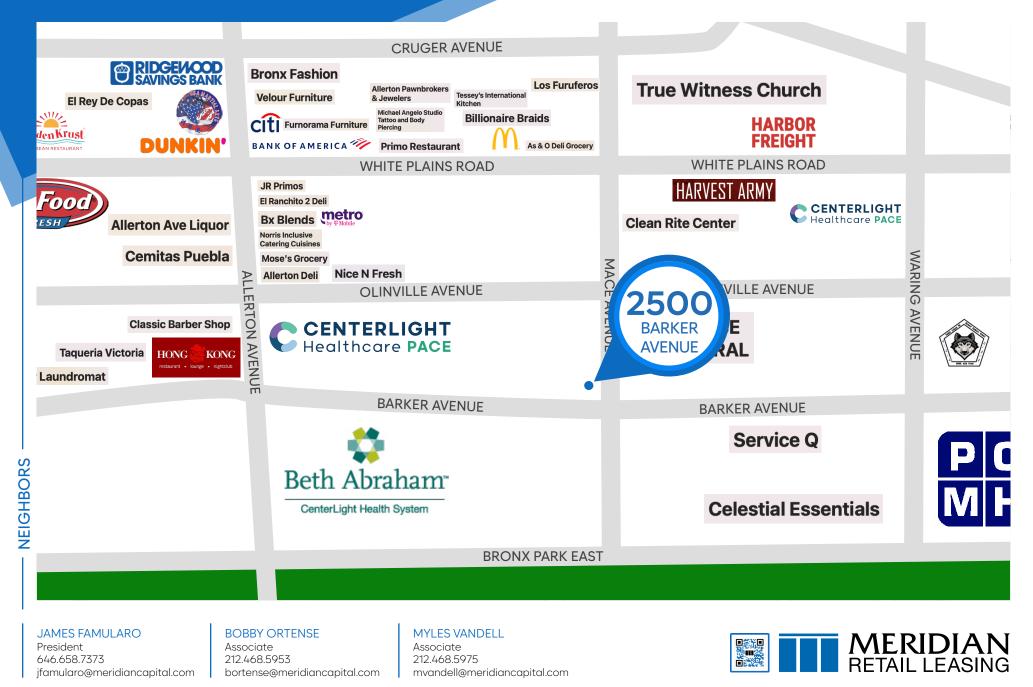

### NEIGHBORS

Dunkin' • Key Food • Metro by T-Mobile • Service Q • Celestial Essentials • Hong Kong Restaurant • McDonald's • Bank of America • Golden Krust • Public School 96 • Classic Barbershop

## **2500 BARKER AVENUE**

ALLERTON, BRONX | Corner of Barker and Mace Avenues