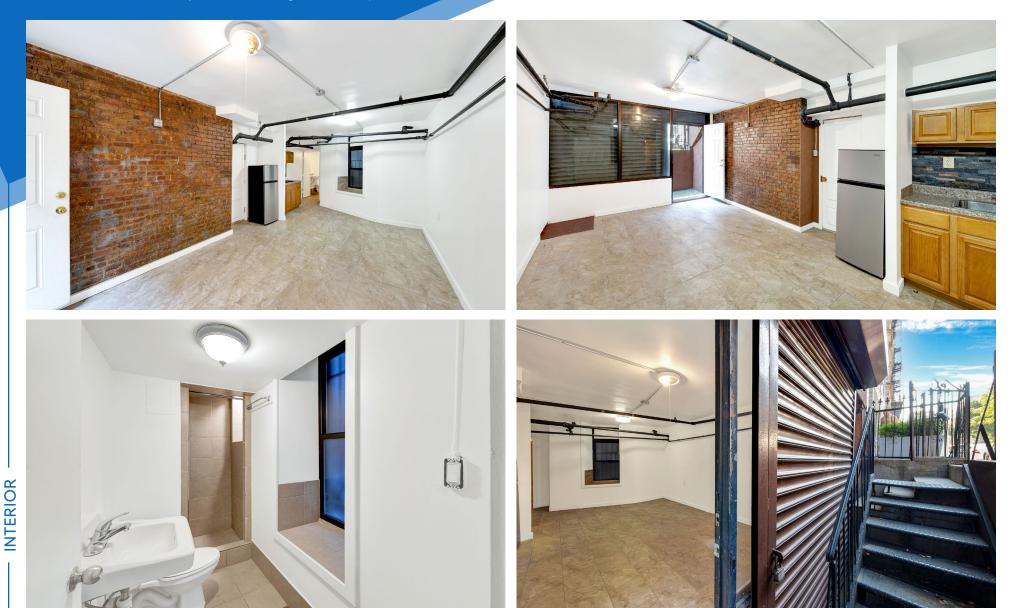

### COMMENTS

- Clean built-out space
- Private bathroom with shower in place
- Prime Williamsburg location in a high residential area
- All uses considered