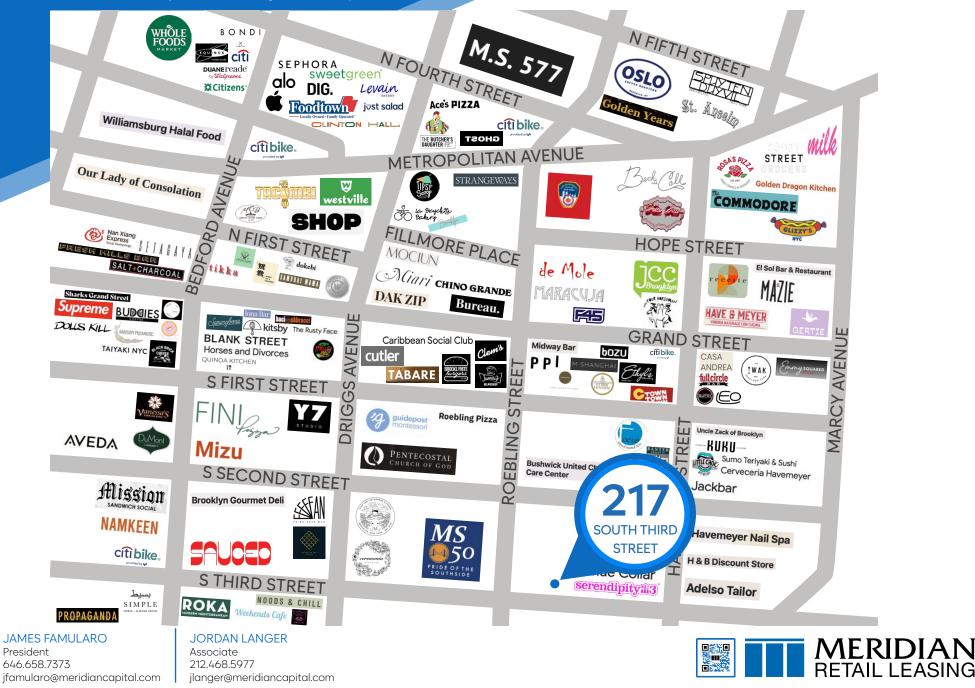

#### NEIGHBORS

L'Industrie • Banter • Suaced • Emmy Squared • Bozu • The Four Horsemen • F45 • Blank Street • Springbone • Fini Pizza • Mizu

Keighbors
I'Industrie • Banter • Su
• Bozu • The Four Horse
Street • Springbone • F
TRANSPORTATION
G M J 2

**217 SOUTH THIRD STREET** 

NEIGHBORS

WILLIAMSBURG, BROOKLYN | Between Roebling and Havemeyer Streets