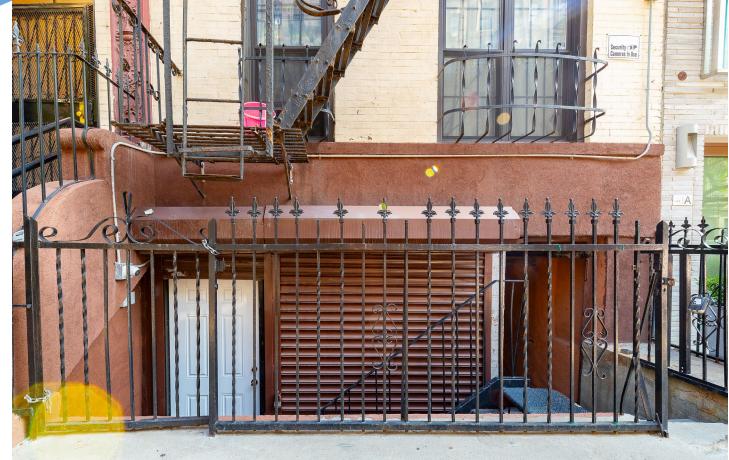

# 217 SOUTH THIRD STREET WILLIAMSBURG, BROOKLYN

Between Roebling and Havemeyer Streets

#### APPROXIMATE SIZE Lower Level: 700 SF

ASKING RENT \$2,500/Month

#### POSSESSION Immediate

TERM Negotiable

INFORMATION

FRONTAGE 15 FT

### COMMENTS

- Clean built-out space
- Private bathroom with shower in place
- Prime Williamsburg location in a high residential area
- All uses considered