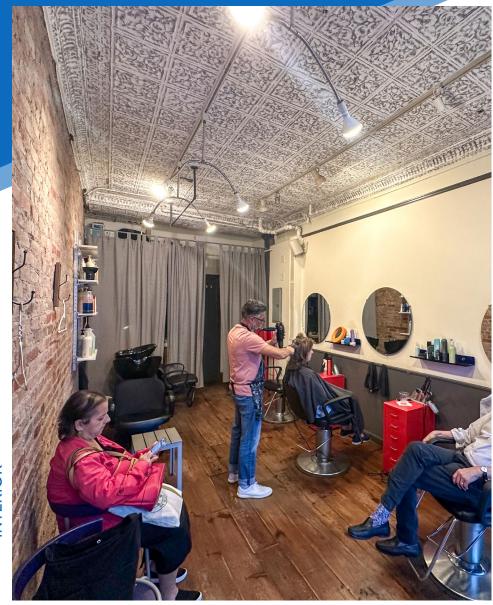

### COMMENTS

- · Built-out hair salon
- · Private bathroom
- · Roll-down gate in place
- Steps from Astor Place and NYU campus
- · All uses considered