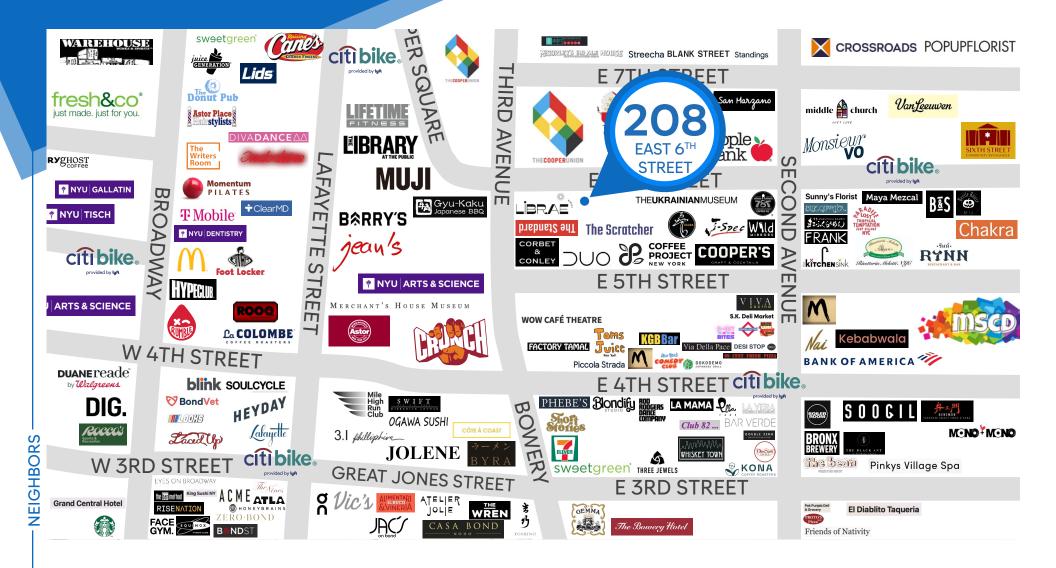

### **NEIGHBORS**

Cooper Union • Van Leeuwen • Phebe's • Short Stories • Crunch Fitness • Jean's • Barry's • Lifetime Fitness • Nai • Vic's • The Wren • Jac's on Bond