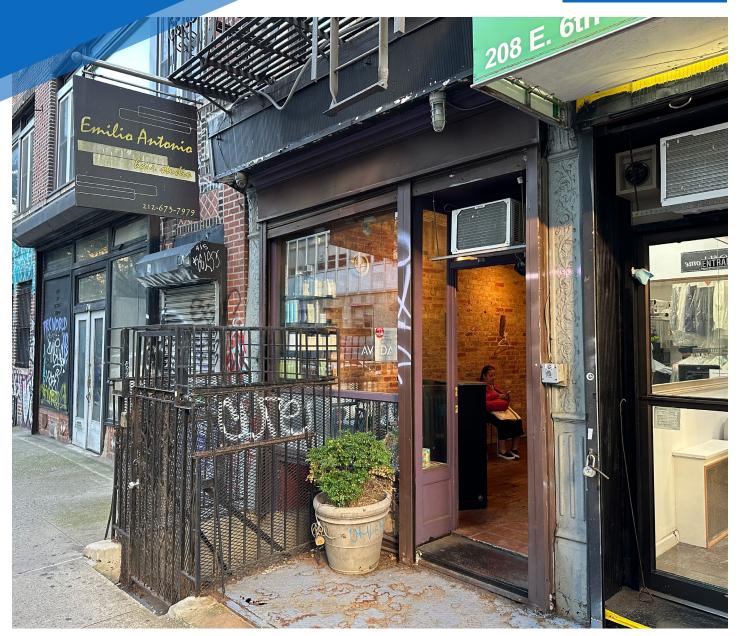

208 EAST 6<sup>TH</sup> STREET EAST VILLAGE, NYC Between Second & Third Avenues

### COMMENTS

- · Built-out hair salon
- · Private bathroom
- · Roll-down gate in place
- Steps from Astor Place and NYU campus
- · All uses considered