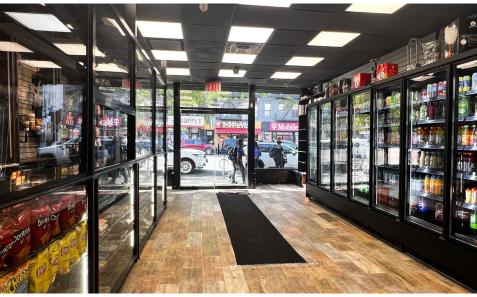

1909 THIRD AVENUE EAST HARLEM, NYC

Between East 105th & 106th Streets

# **APPROXIMATE SIZE**

1,200 SF + Basement