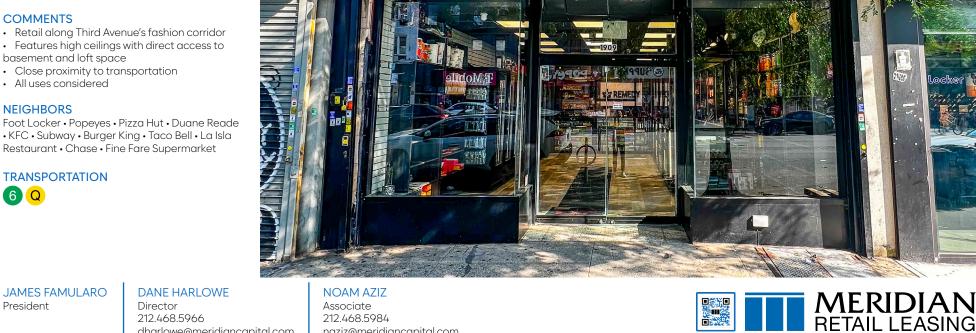

1909 THIRD AVENUE EAST HARLEM, NYC

Between East 105th & 106th Streets

# **APPROXIMATE SIZE**

1,200 SF + Basement

# **FRONTAGE**

**POSSESSION** 

**Immediate** 

25 FT

• KFC • Subway • Burger King • Taco Bell • La Isla

dharlowe@meridiancapital.com

JAMES FAMULARO President DANE HARLOWE
Director
212.468.5966
dharlowe@meridiancapital.com