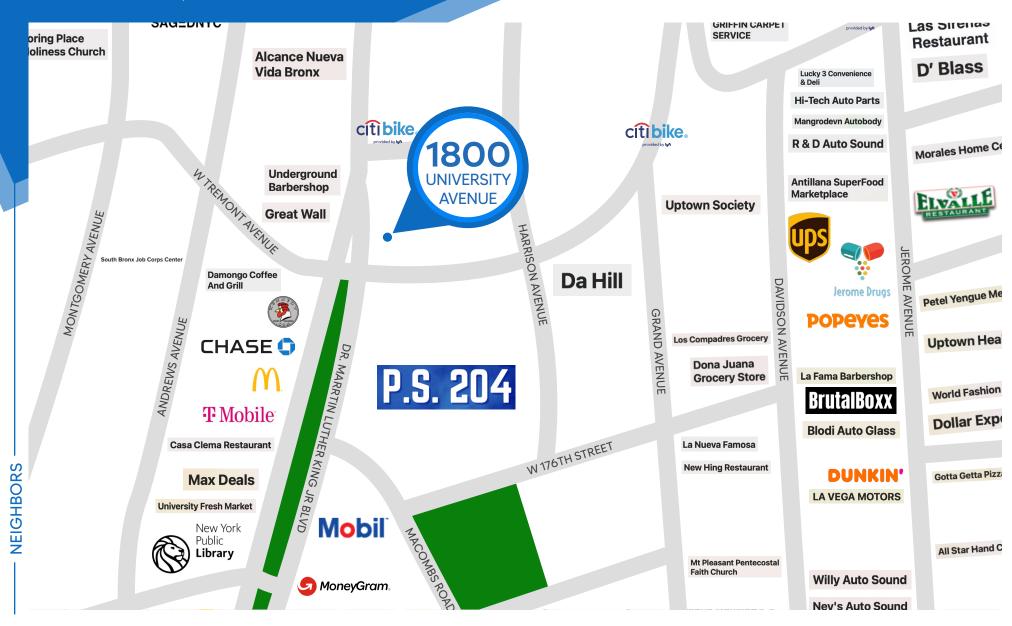

## **NEIGHBORS**

McDonald's • Chase • Kennedy Fried Chicken • Great Wall • Exxon Mobil • Popeyes • Dunkin' • Casa Clema Restaurant • Underground Barbershop