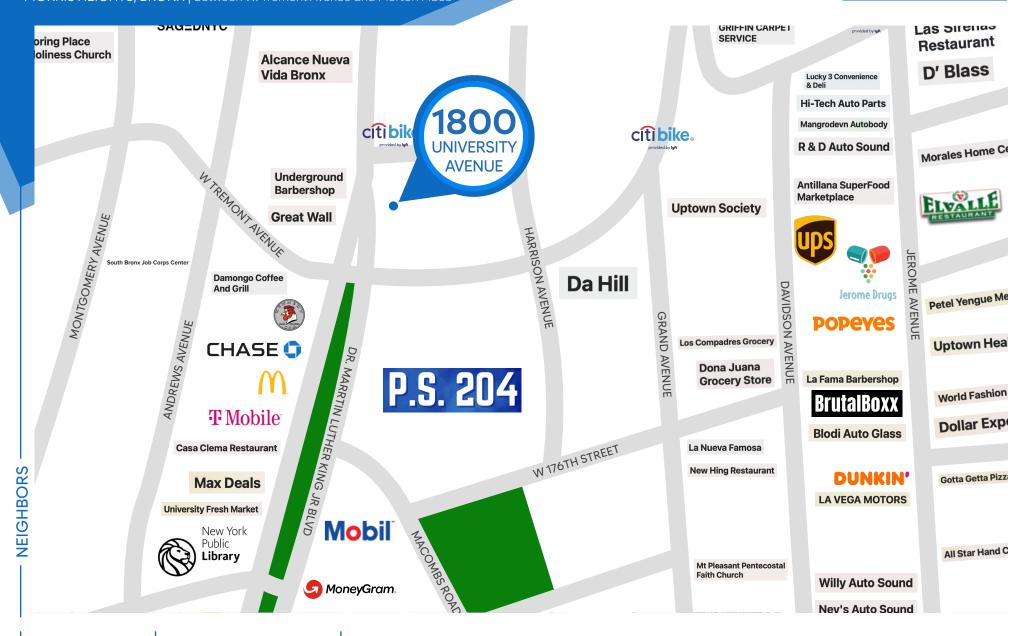

#### **NEIGHBORS**

McDonald's · Chase · Kennedy Fried Chicken · Great Wall • Exxon Mobil • Popeyes • Dunkin' • Casa Clema Restaurant • Underground Barbershop