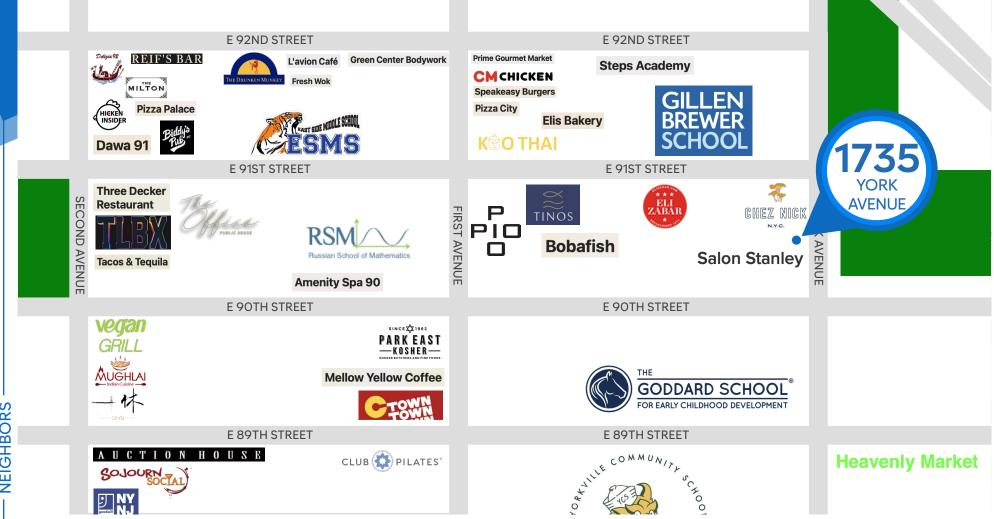

#### **NEIGHBORS**

Pio Pio • Eli Zabar • Chez Nick • Tinos • CTown Market • Heavenly Market • Club Pilates

• Vegan Grill • Mellow Yellow Coffee