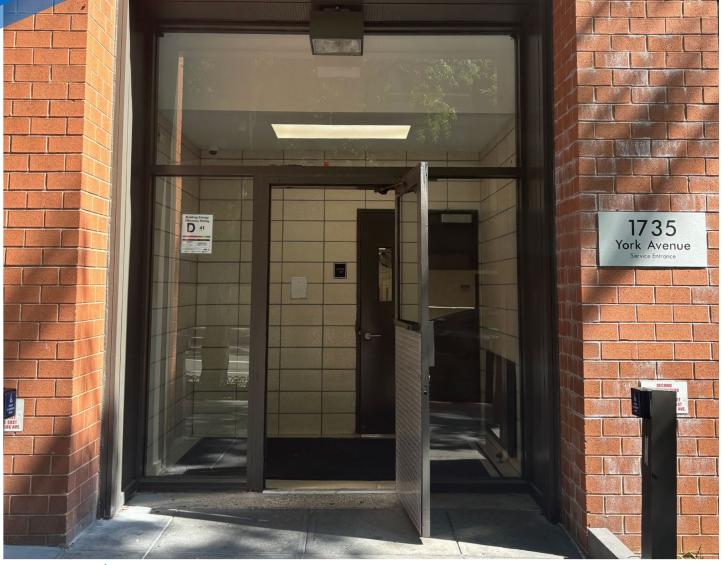

## 1735 YORK AVENUE YORKVILLE, NYC

Between East 90th & 91st Streets

#### **APPROXIMATE SIZE**

450 SF

**ASKING RENT** \$1,800/Month

**POSSESSION Immediate** 

10-15 Years

#### COMMENTS

- · Space is in white-box condition
- Strong co-tenancy
- · Steps from Asphalt Green