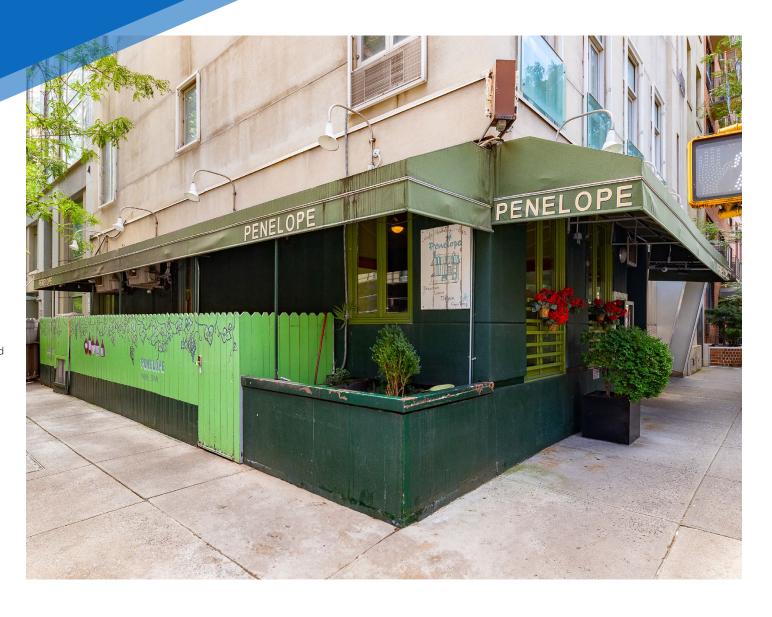

## COMMENTS

**TERM** 

10 Years

NFORMATION

ROPERTY

- Corner restaurant previously "Penelope"
- · Turn-key with existing infrastructure in place
- · Full electric kitchen appliances with hood
- ADA bathroom
- · Large basement with walk-in cooler
- Active beer and wine license (full liquor permitted)

### **CARSON SHAHRABANI**

KIPS BAY, NYC | Corner of Lexington Avenue and East 30th Street