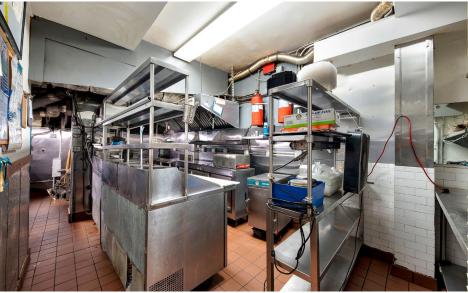

## COMMENTS

**TERM** 

10 Years

NFORMATION

ROPERTY

- Corner restaurant previously "Penelope"
- · Turn-key with existing infrastructure in place
- · Full electric kitchen appliances with hood
- ADA bathroom
- · Large basement with walk-in cooler
- Active beer and wine license (full liquor permitted)

## RESTAURANT FOR LEASE

JAMES FAMULARO President

NITERIOR

NOAM AZIZ Associate 212.468.5984 naziz@meridiancapital.com CARSON SHAHRABANI

JAMES FAMULARO President NOAM AZIZ Associate 212.468.5984 naziz@meridiancapital.com CARSON SHAHRABANI