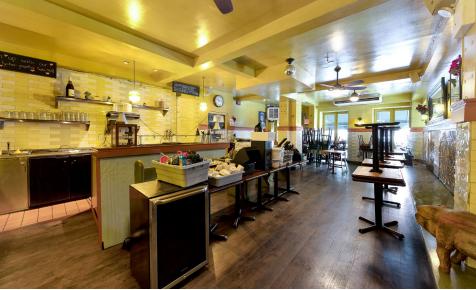

## COMMENTS

**TERM** 

10 Years

NFORMATION

ROPERTY

- Corner restaurant previously "Penelope"
- · Turn-key with existing infrastructure in place
- · Full electric kitchen appliances with hood
- ADA bathroom
- · Large basement with walk-in cooler
- Active beer and wine license (full liquor permitted)

## RESTAURANT FOR LEASE

JAMES FAMULARO President

NITERIOR

NOAM AZIZ Associate 212.468.5984 naziz@meridiancapital.com CARSON SHAHRABANI

JAMES FAMULARO President NOAM AZIZ Associate 212.468.5984 naziz@meridiancapital.com CARSON SHAHRABANI