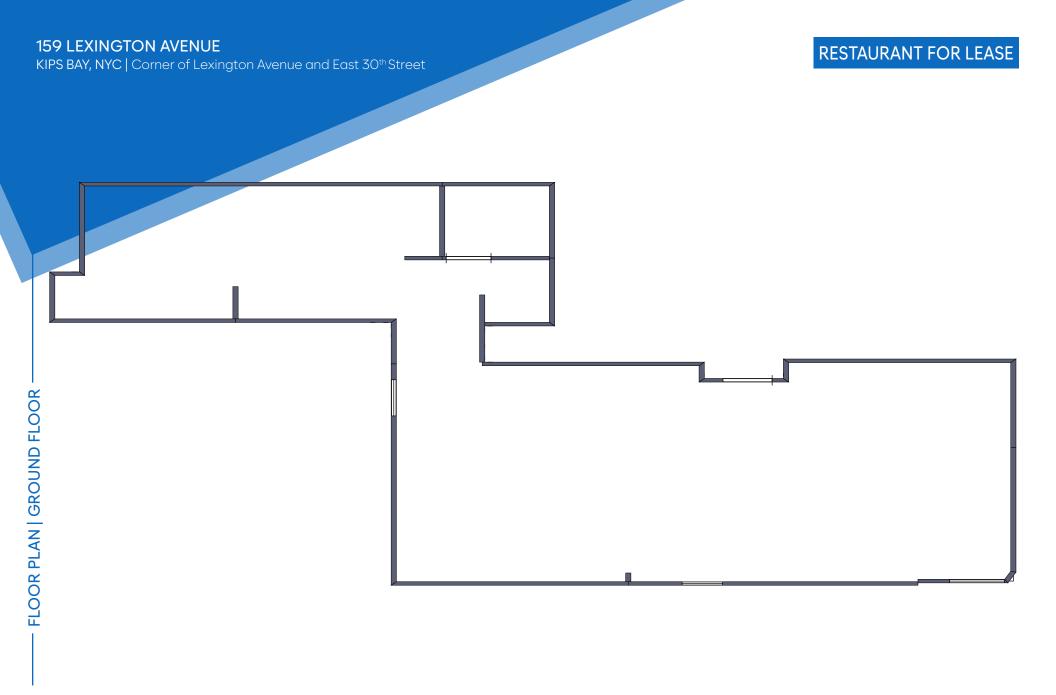

# **LEXINGTON AVENUE** KIPS BAY, NYC Corner of Lexington Avenue & East 30th **APPROXIMATE SIZE** Ground Floor: 1,500 SF Basement: 1,700 SF

159

**ASKING RENT** 

\$22,500/Month Reduced \$20,000/Month