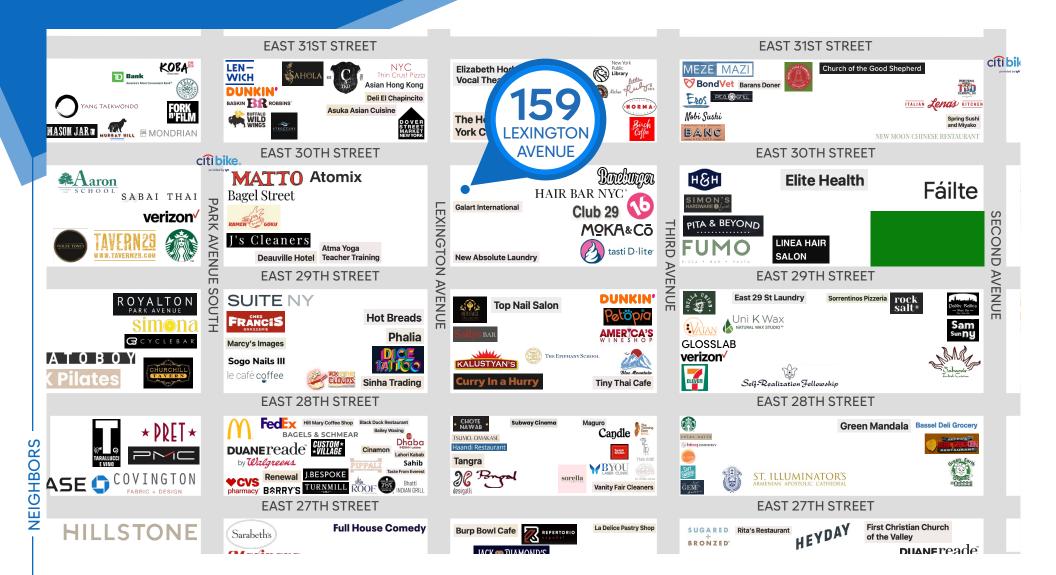

#### **NEIGHBORS**

Bareburger • 16 Handles • Tasti D Lite • Matto •Fumo • H&H Bagels • Bella Union • Little Ruby's Café • Pita Grill • Banc • Lina's Italian Kitchen