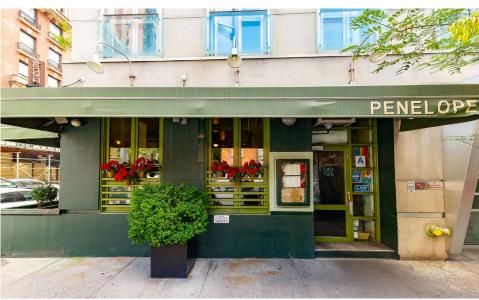

## COMMENTS

**TERM** 

10 Years

NFORMATION

ROPERTY

- Corner restaurant previously "Penelope"
- · Turn-key with existing infrastructure in place
- · Full electric kitchen appliances with hood
- ADA bathroom
- · Large basement with walk-in cooler
- Active beer and wine license (full liquor permitted)