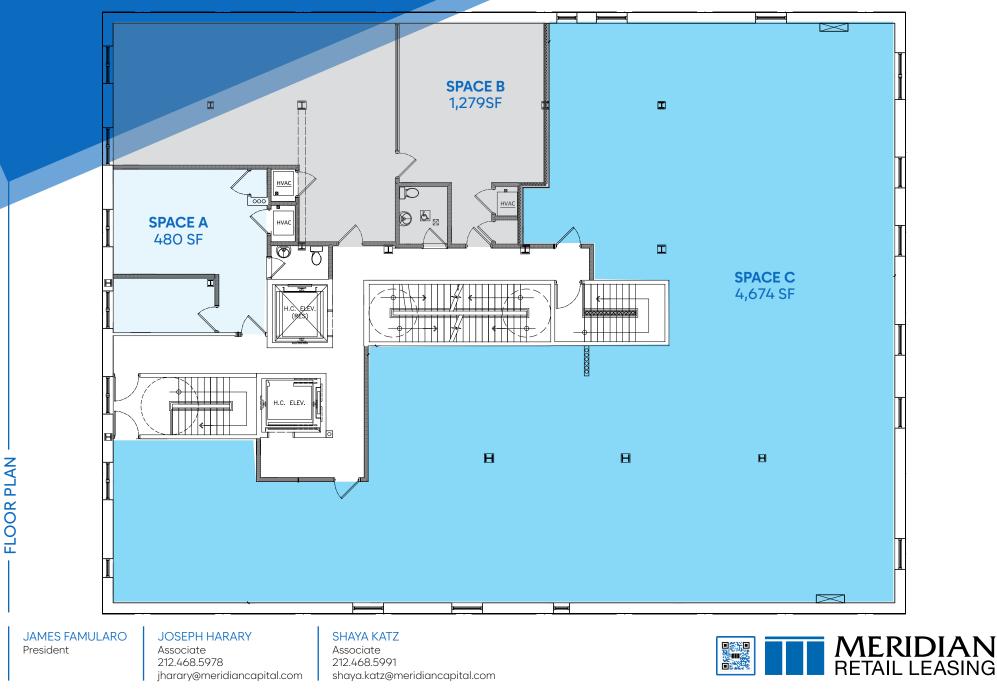

#### **APPROXIMATE SIZE**

Space A: 480 SF Space B: 1,279 SF Space C: 4,674 SF Entire Second Floor: 6,433 SF

### COMMENTS

- A mix of raw and move-in-ready spaces
- · Can be leased separately or together
- ROPERTY • Elevator access
  - Designated entrance
  - High Ceilings
  - Windows throughout