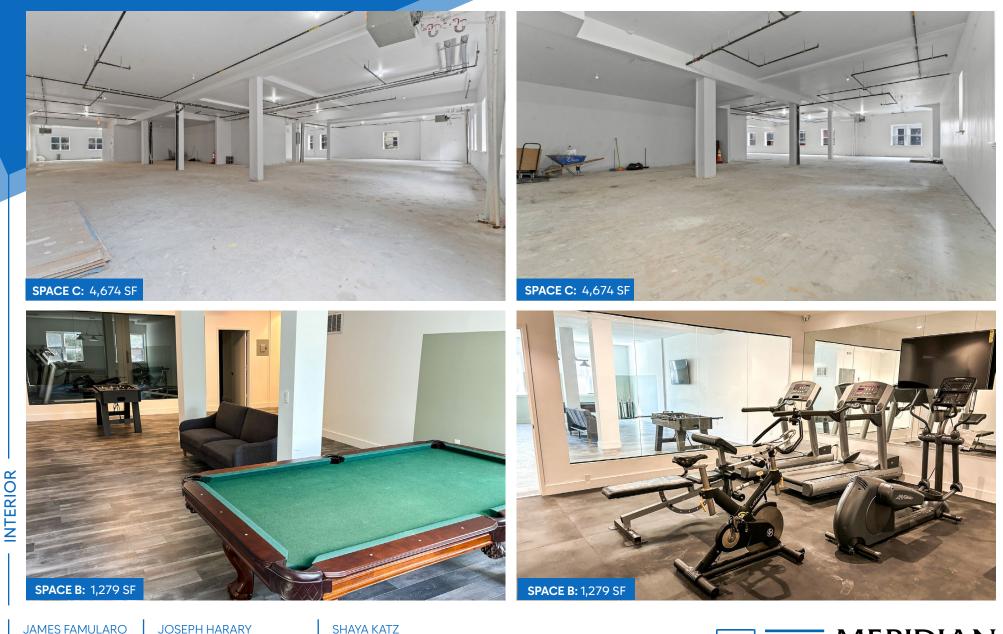

#### **APPROXIMATE SIZE**

Space A: 480 SF Space B: 1,279 SF Space C: 4,674 SF Entire Second Floor: 6,433 SF

### COMMENTS

- A mix of raw and move-in-ready spaces
- · Can be leased separately or together
- ROPERTY • Elevator access
  - Designated entrance
  - High Ceilings
  - Windows throughout