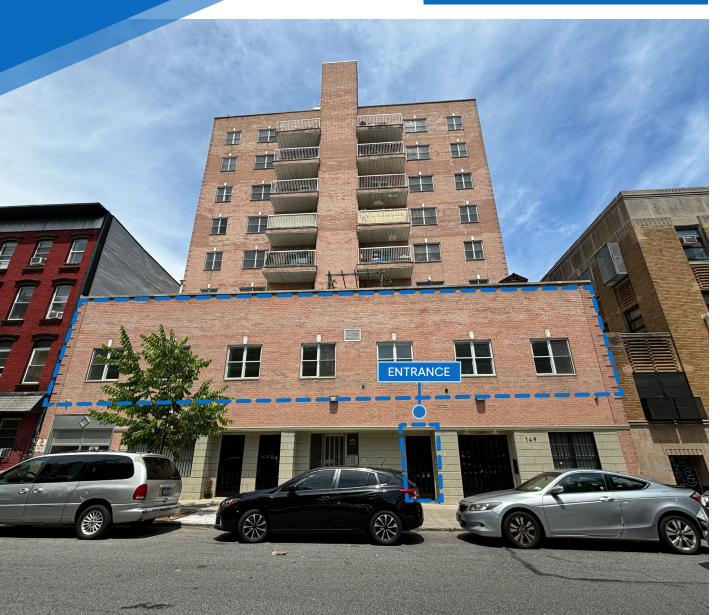

### COMMUNITY FACILITY FOR LEASE

**149 MAUJER STREET** 

WILLIAMSBURG, BROOKLYN | Between Manhattan and Graham Avenues

**149 MAUJER STREET** 

WILLIAMSBURG, BROOKLYN | Between Manhattan and Graham Avenues

### COMMENTS

- A mix of raw and move-in-ready spaces
- · Can be leased separately or together
- ROPERTY • Elevator access
  - Designated entrance
  - High Ceilings
  - Windows throughout