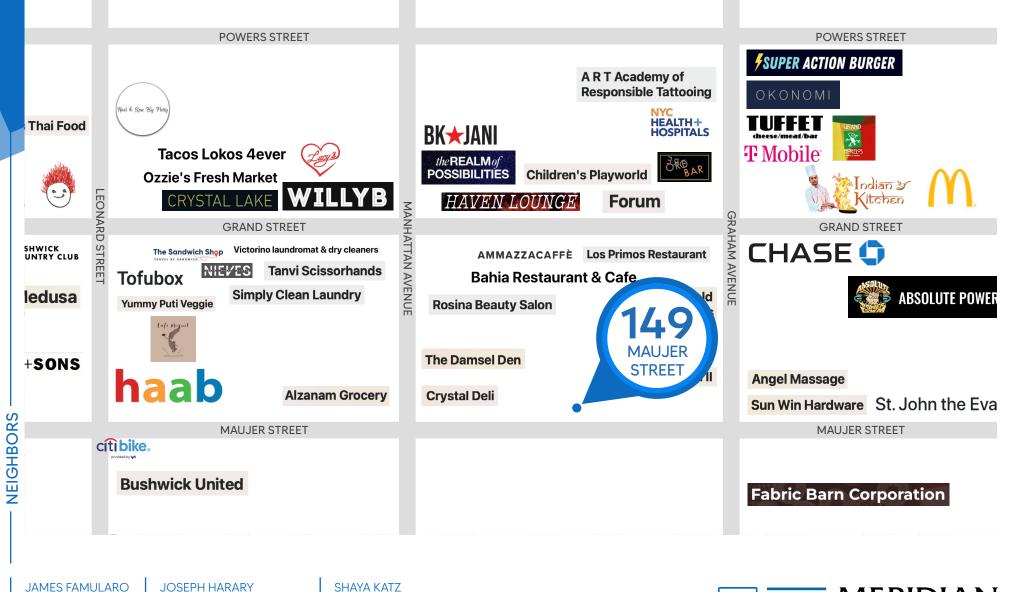

### **NEIGHBORS**

Willy B • Lucy's Vietnamese • Crystal Lake

- McDonald's 
  Crystal Deli 
  Chase 
  Tuffet
- Alzanam Grocery 
  Sun Win Hardware