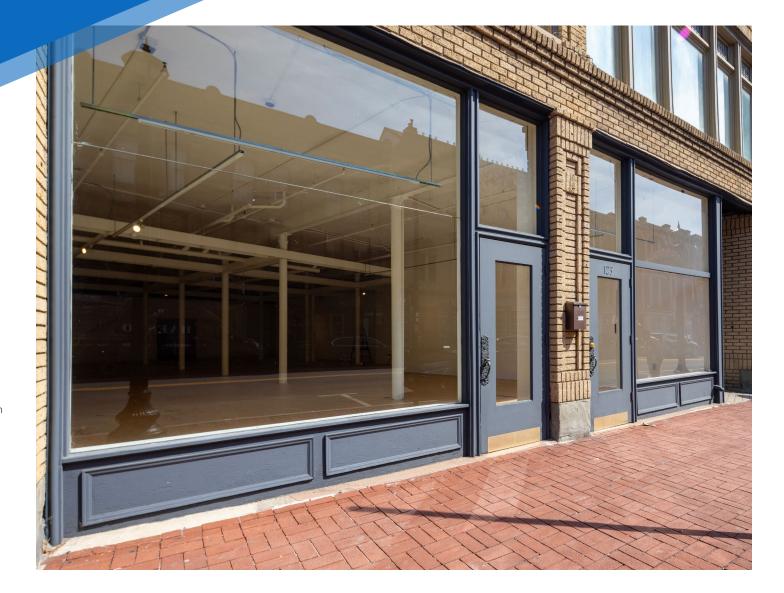

## 123 WASHINGTON STREET NORWALK, CONNECTICUT

Between North Main & North Water Streets

## **COMMENTS**

- Built-out gallery with large glass frontage providing natural light
- Columns can be removed
- 2 municipal parking lots/garages nearby
- Located in the heart of historic Washington Street District
- · All uses considered