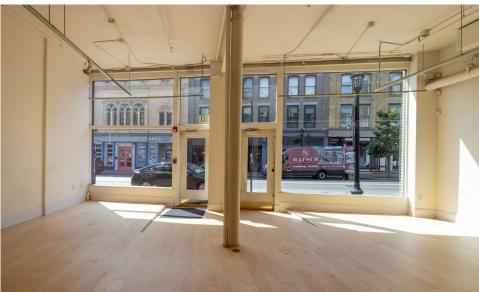

## **COMMENTS**

- Built-out gallery with large glass frontage providing natural light
- Columns can be removed
- 2 municipal parking lots/garages nearby
- Located in the heart of historic Washington Street District
- · All uses considered