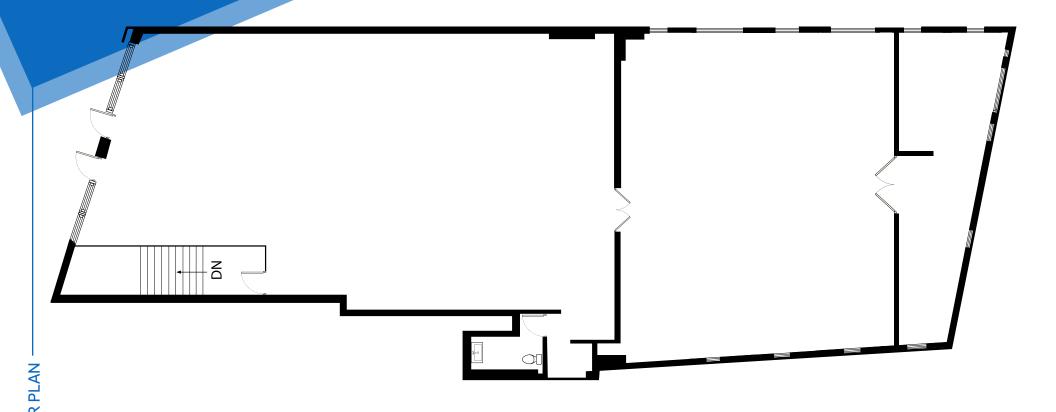

## **APPROXIMATE SIZE**

Ground Floor: 4,637 SF Basement: 3,257 SF

**ASKING RENT** 

Immediate

**POSSESSION** 

Upon Request

FRONTAGE

Negotiable