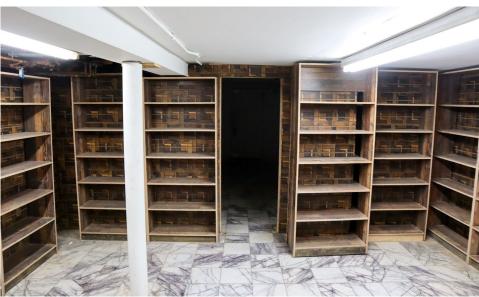

# APPROXIMATE SIZE

Ground Floor: 1,400 SF Lower Level: 800 SF

**ASKING RENT** 

**POSSESSION** Arranged

\$14,000/Month

**FRONTAGE** 

10-15 Years

**TERM** 