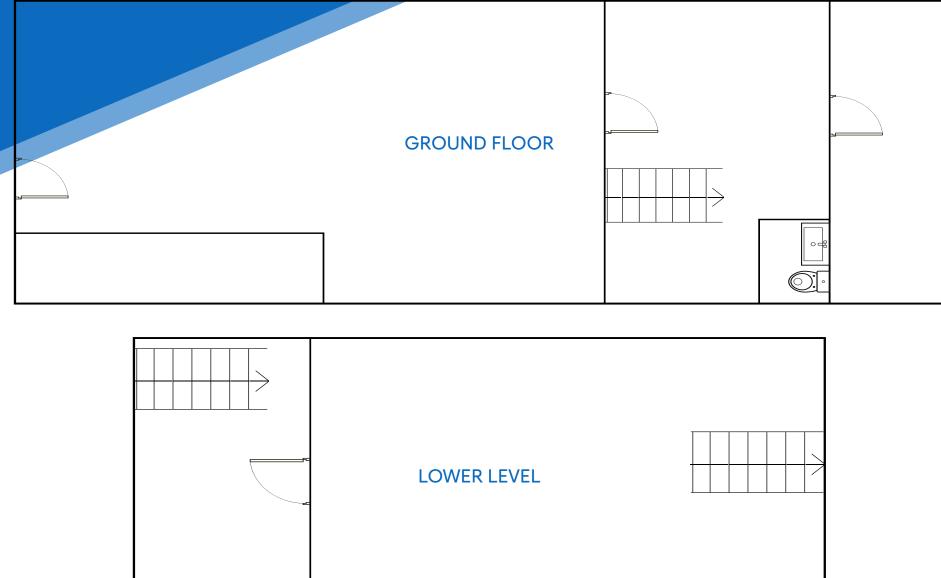

# APPROXIMATE SIZE

Ground Floor: 1,400 SF Lower Level: 800 SF

**ASKING RENT** 

**POSSESSION** Arranged

\$14,000/Month

**FRONTAGE** 

10-15 Years

**TERM** 