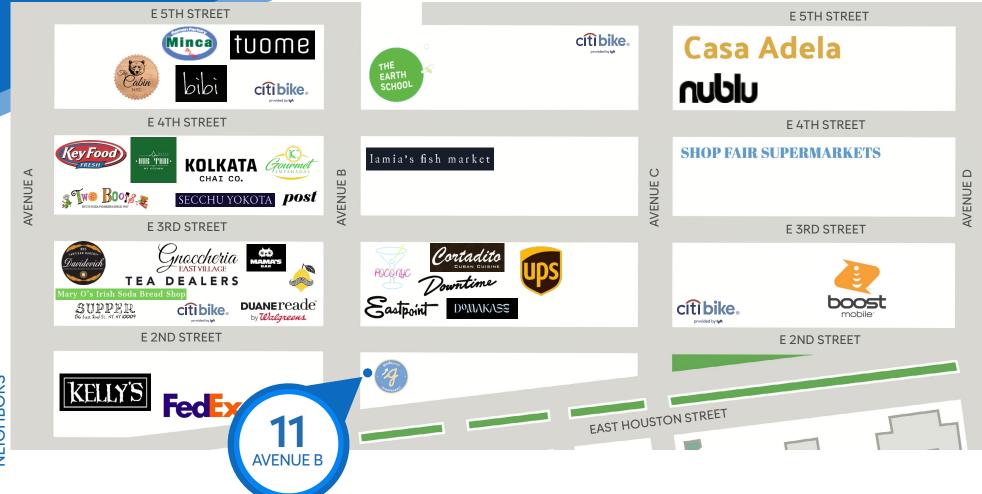

# **AVENUE B** EAST VILLAGE, NYC

Between East 2<sup>nd</sup> & East Houston Streets

### **NEIGHBORS**

Duane Reade • Shampoo Avenue B • Guidepost Montessori • Discovery Wines • Cornerstone Café • Hoffmaier & Hoffmaier PC