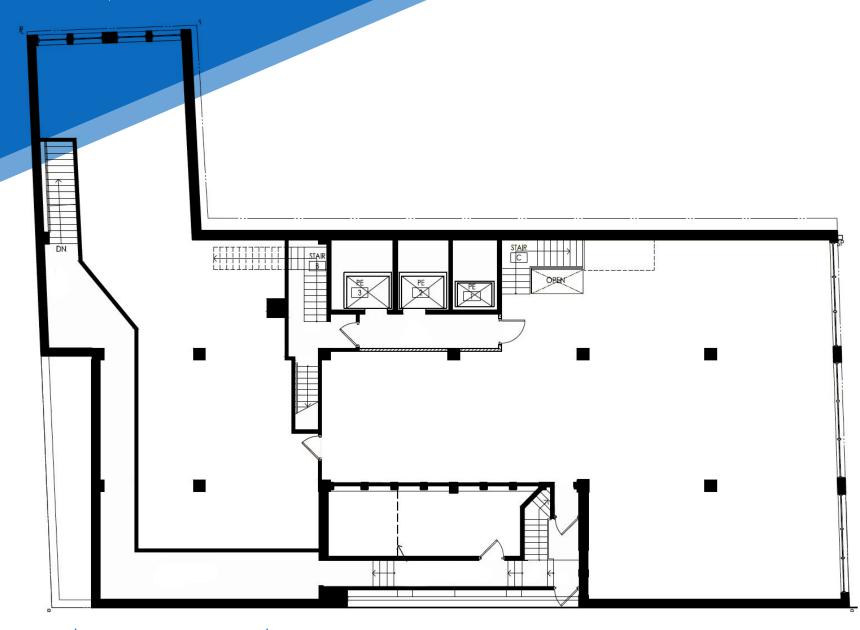

#### APPROXIMATE SIZE

Second Floor: 3,500 SF Third Floor: 3,500 SF Leased

**ASKING RENT** 

**POSSESSION** 

\$50/PSF

**Immediate** 

#### COMMENTS

- Full floor office space
- · Doorman building
- 24/7 access