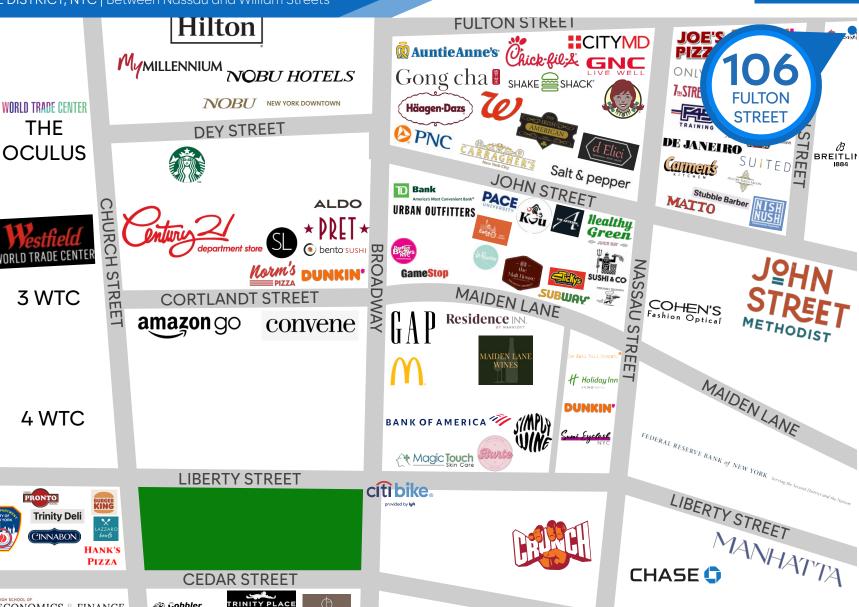

#### **NEIGHBORS**

Century 21 · Joe's Pizza · Baked by Melissa · 7th Street Burger · Carmen's Kitchen · Breitling · Urban Outfitters • Shake Shack • Auntie Anne's