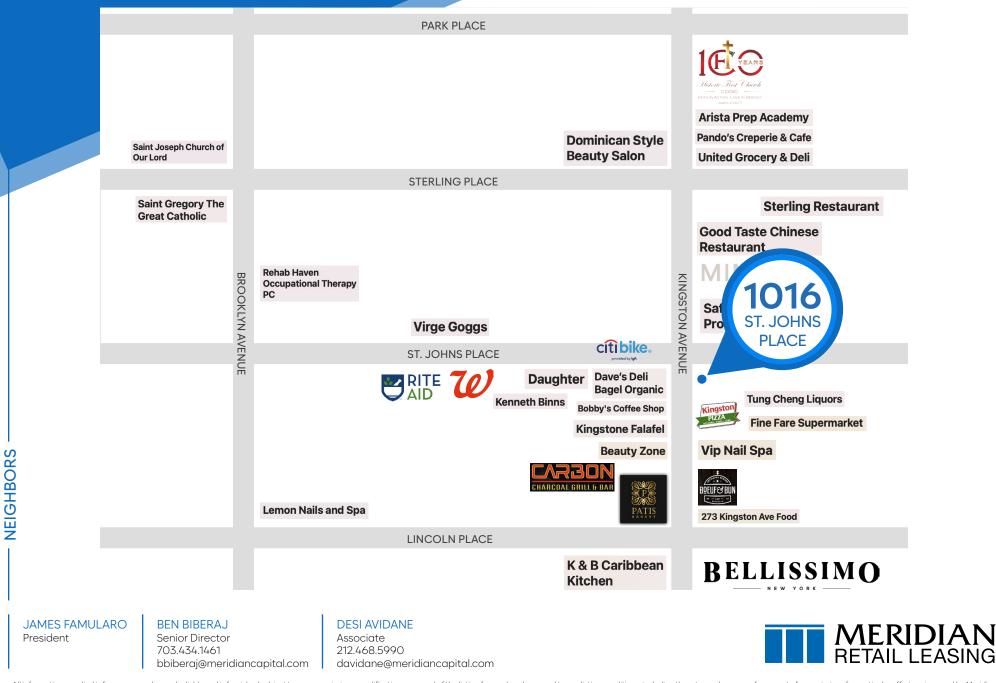

### **NEIGHBORS**

President

Kingston Pizza • VIP Nail Spa • Patis Bakery • Dave's Deli Bagel Organic • Walgreens • Rite Aid • Bellissimo • Mimosa • Sterling Restaurant

PROPERTY TRANSPORTATION **2345AC** 