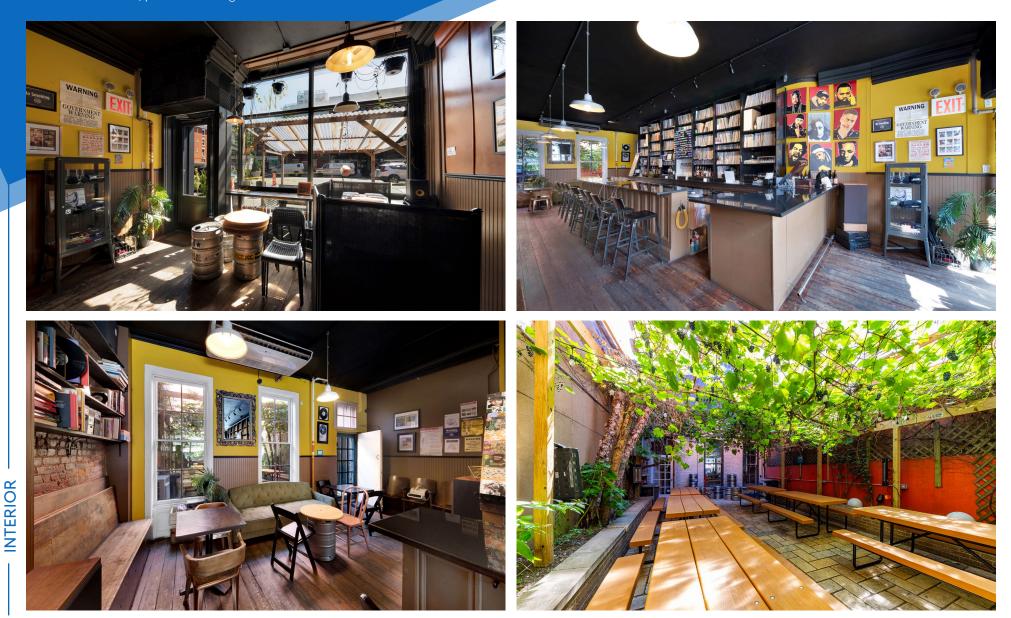

#### COMMENTS

- Turn-key restaurant/bar with beautiful backyard
- Current 4AM liquor license

Key-Money Upon Request

- In walking distance to Atlantic Avenue Barclays Center Station
- Potential for street seating

## **RESTAURANT/BAR FOR LEASE**

### 556 VANDERBILT AVENUE PROSPECT HEIGHTS, | Between Bergen and Dean Streets