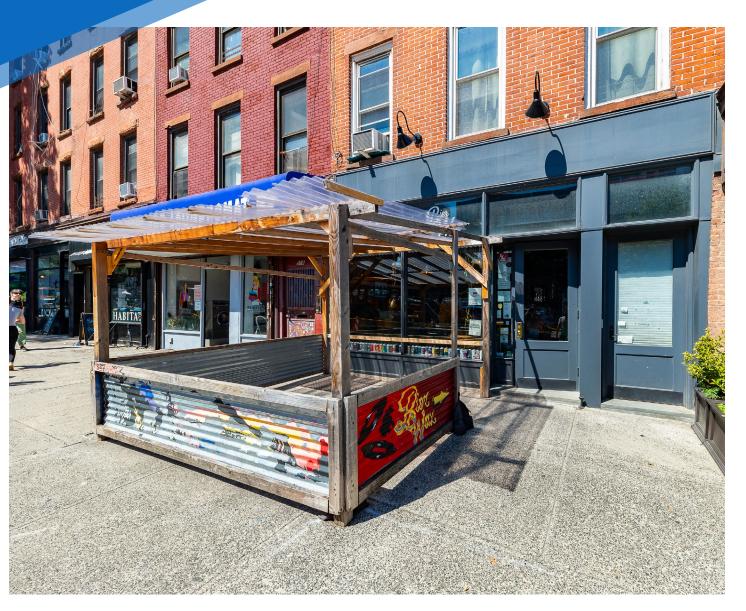

Between Bergen & Dean Streets

APPROXIMATE SIZE Ground Floor: 1,500 SF + Basement Outdoor Patio: 800 SF

ASKING RENT \$9,224/Month POSSESSION Immediate

**TERM** Negotiable

**INFORMATION** 

Δ.

FRONTAGE 18 FT

#### COMMENTS

- Turn-key restaurant/bar with beautiful backyard
- Current 4AM liquor license

Key-Money Upon Request

- In walking distance to Atlantic Avenue Barclays Center Station
- Potential for street seating

## **RESTAURANT/BAR FOR LEASE**

### 556 VANDERBILT AVENUE PROSPECT HEIGHTS, | Between Bergen and Dean Streets