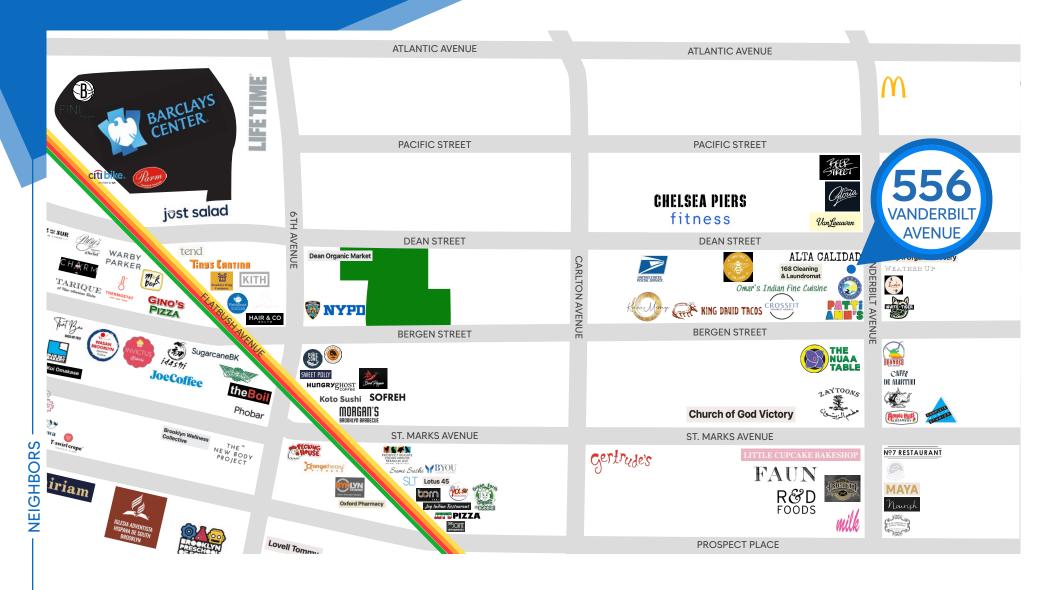

### NEIGHBORS Van Leeuwen Piers Fitness I Gertrude's • Mi

President

Van Leeuwen • Weather Up • Chelsea Piers Fitness • Little Cupcake Bakeshop • Gertrude's • Milk Bar • Barclays Center • Orange Theory • Hungry Ghost Coffee