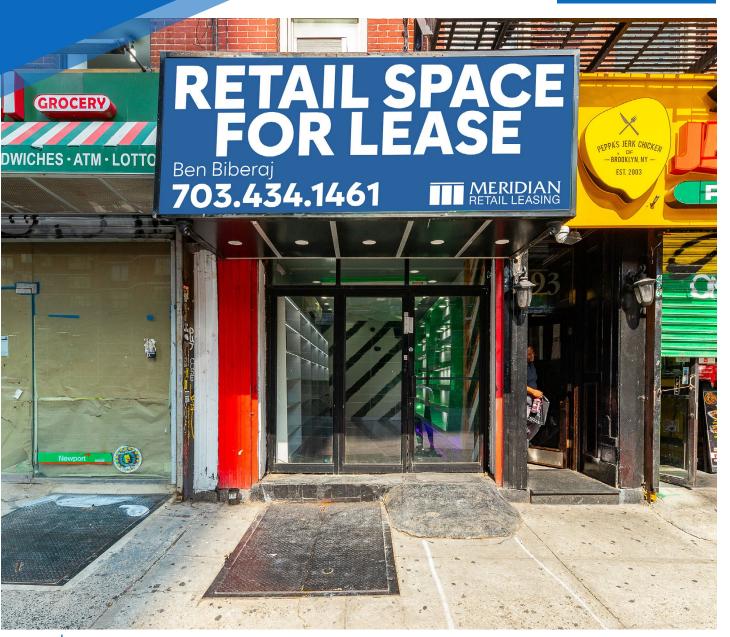

# **RETAIL FOR LEASE**

Between East 27<sup>th</sup> & 28<sup>th</sup> Streets

APPROXIMATE SIZE Ground Floor: 700 SF + Basement

ASKING RENT \$8,495/Month Reduced \$7,999/Month POSSESSION Immediate

TERM 10 Years

NFORMATION

PERTY

**R**O

۵

FRONTAGE

### COMMENTS

- Highly visible
- Outdoor garden in rear
- High foot traffic residential neighborhood
- Former restaurant vent/hood in place

#### JAMES FAMULARO President

BEN BIBERAJ Senior Director 703.434.1461 bbiberaj@meridiancapital.com

ELLIOT WYGODA Associate 212.468.5968 ewygoda@meridiancapital.com

All information supplied is from sources deemed reliable and is furnished subject to errors, omissions, modifications, removal of the listing from sale or lease, and to any listing conditions, including the rates and manner of payment of commissions for particular offerings imposed by Meridian Capital Group. This information may include estimates and projections prepared by Meridian Capital Group with respect to future events, and these future events may or may not actually occur. Such estimates and projections reflect various assumptions concerning anticipated results. While Meridian Capital Group believes these assumptions are reasonable, there can be no assurance that any of these estimates and projections will be correct. Therefore, actual results may vary materially from these estimates and projections. Any square footage dimensions set forth are approximate.