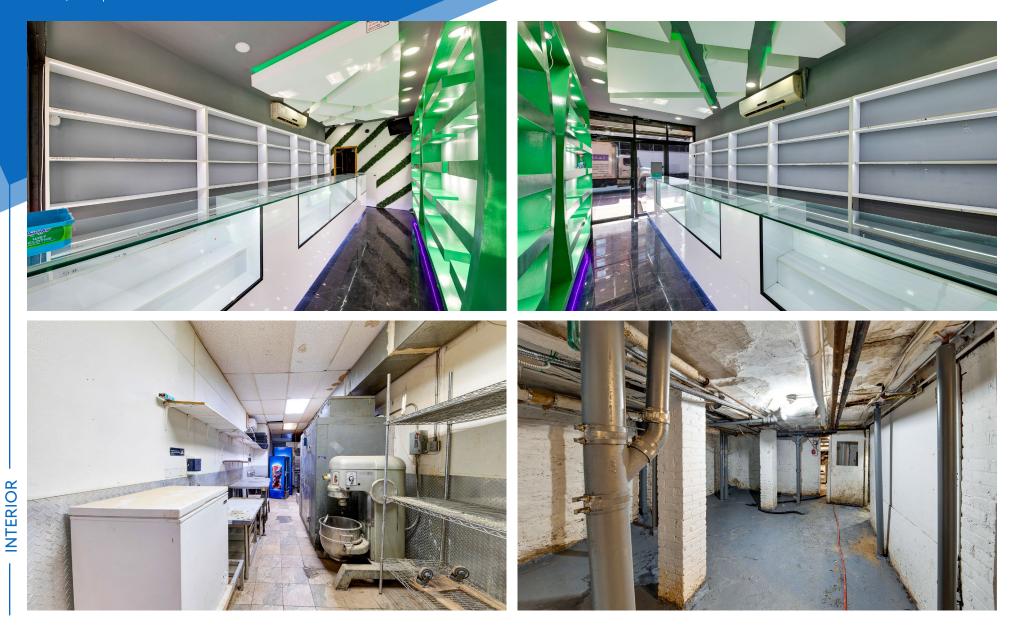

### COMMENTS

- Highly visible
- Outdoor garden in rear
- High foot traffic residential neighborhood
- Former restaurant vent/hood in place