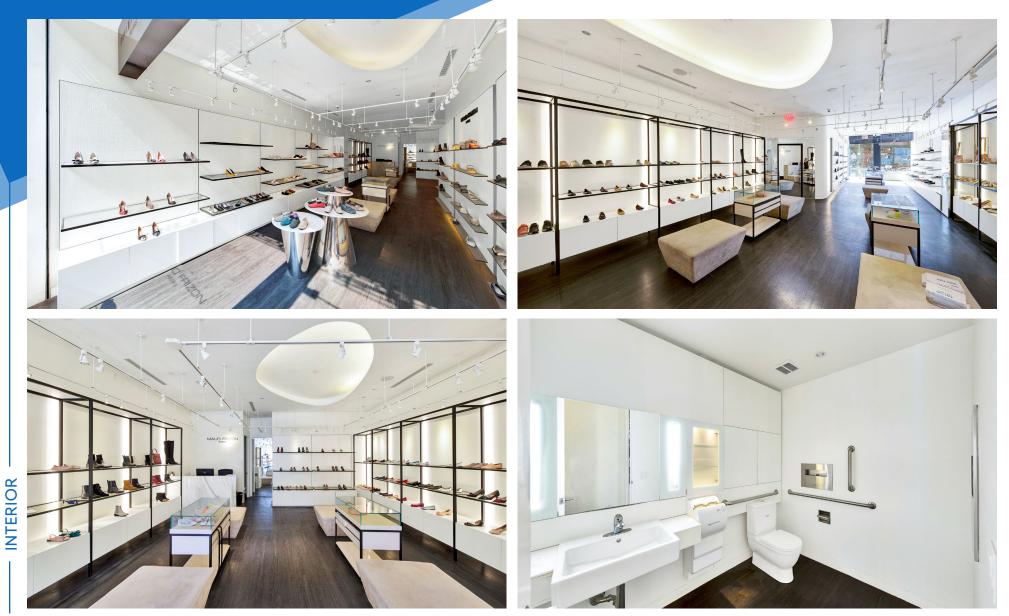

### COMMENTS

- · Situated in the heart of SoHo with national high-end retail and restaurants surrounding
- Pop-ups considered and welcome
- · Modern interior custom build-out
- Private bathroom in place
- Strong exposure on West Broadway