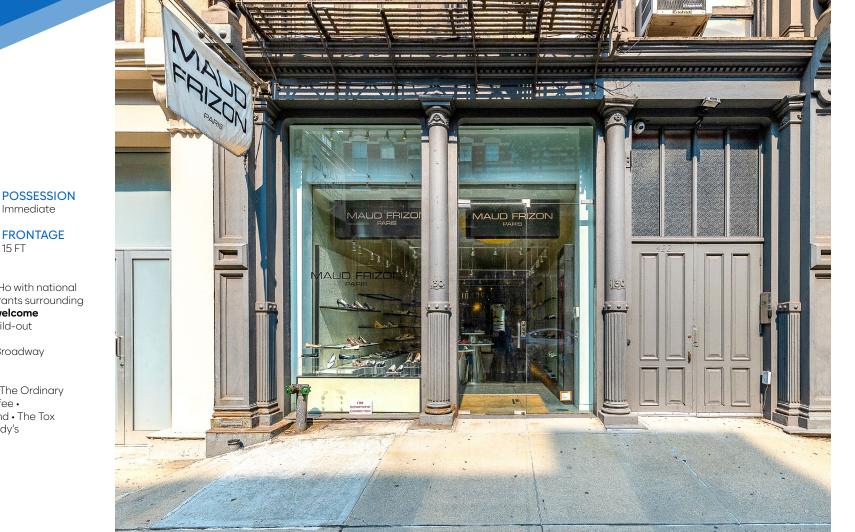

#### **APPROXIMATE SIZE**

Ground Floor: 1,500 SF Basement: 1,200 SF

**ASKING RENT** \$250/PSF

Immediate

TERM Negotiable

**NFORMATION** 

<u>а</u>

15 FT

### COMMENTS

- · Situated in the heart of SoHo with national high-end retail and restaurants surrounding
- Pop-ups considered and welcome
- · Modern interior custom build-out
- Private bathroom in place
- Strong exposure on West Broadway

### **NEIGHBORS**

Anthropologie • Juice Press • The Ordinary Boqueria 
La Colombe Coffee

- ROPERI Canada Goose • Mure + Grand • The Tox
  - Chanel Fellini Coffee Milady's

JAMES FAMULARO