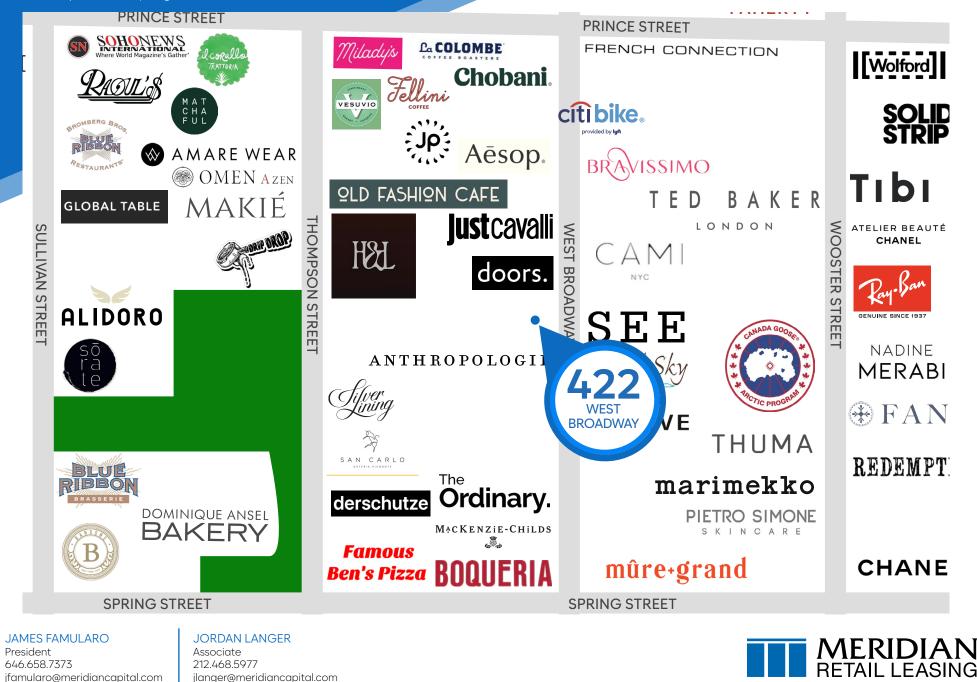

### **NEIGHBORS**

Anthropologie • Juice Press • The Ordinary Boqueria 
La Colombe Coffee

- ROPERI Canada Goose • Mure + Grand • The Tox
  - Chanel Fellini Coffee Milady's

JAMES FAMULARO

### 422 WEST BROADWAY

NEIGHBORS

SOHO, NYC | Between Spring and Prince Streets