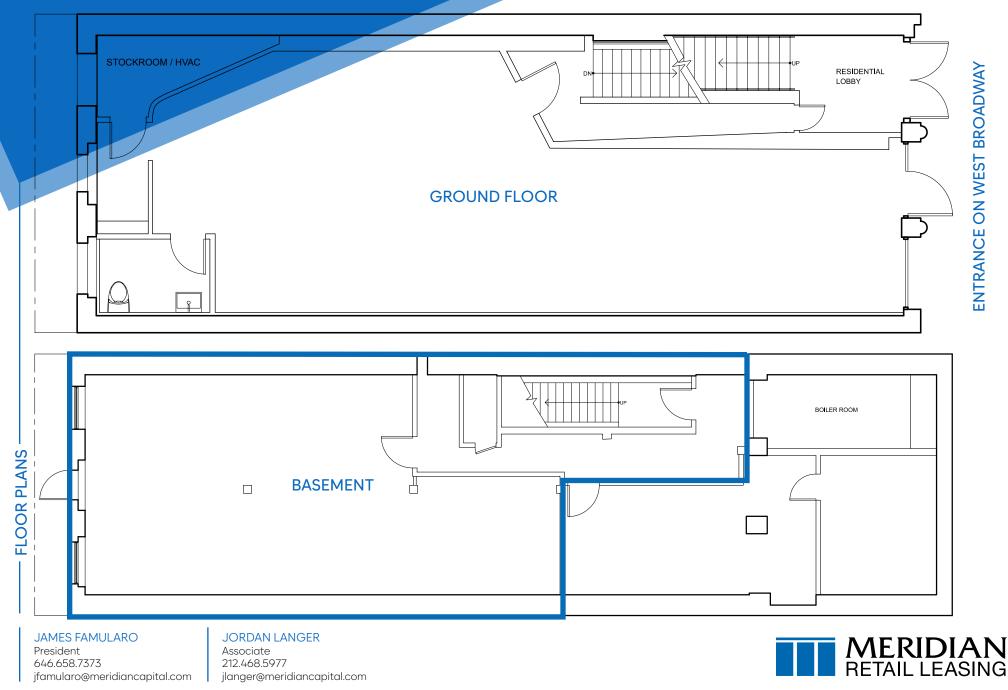

#### **APPROXIMATE SIZE**

Ground Floor: 1,500 SF Basement: 1,200 SF

**ASKING RENT** \$250/PSF

Immediate

TERM Negotiable

**NFORMATION** 

<u>а</u>

15 FT