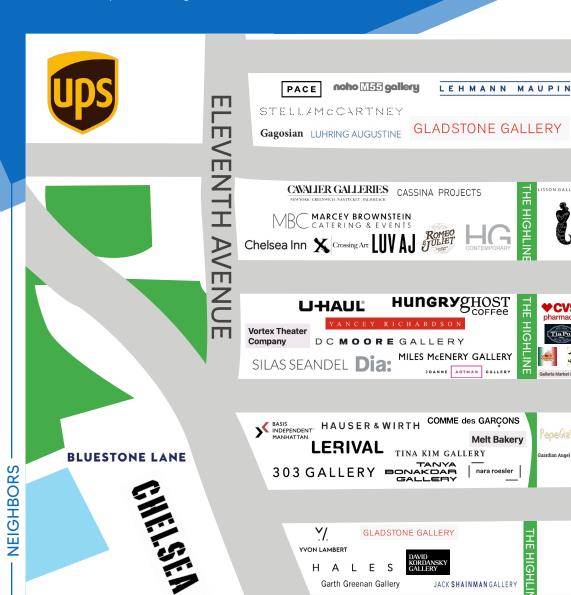

### **NEIGHBORS**

The Highline • Calle Dao • Bottino • Subway • Mermaid Inn • Luv AJ • Cookshop • Romeo & Juliet • Tia Pol • Empire Diner • Gristedes