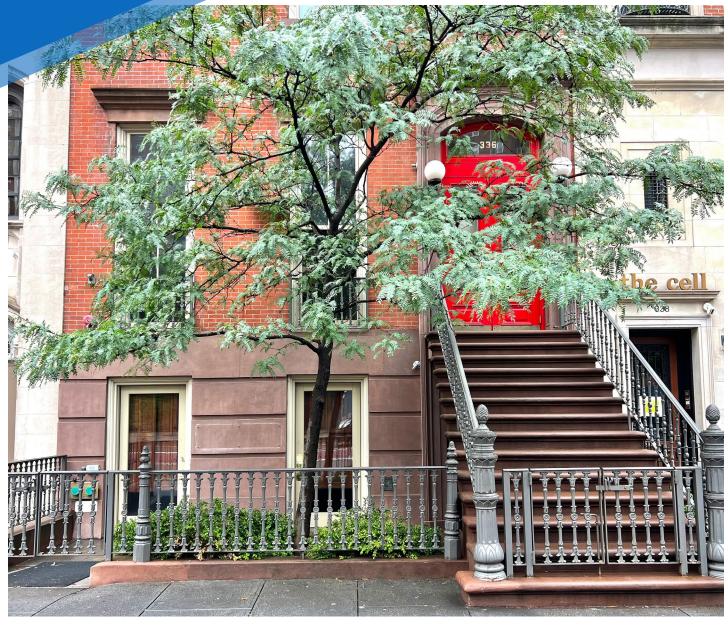

Between Eighth & Ninth Avenues

### **COMMENTS**

- · Space ideal for salon, spa, gallery, other uses considered
- Private elevator and outdoor rear terrace
- 4 private bathrooms
- 800 AMPs of electric and HVAC system
- One block away from the Highline entrance

### **NEIGHBORS**

The Highline • Calle Dao • Bottino • Subway • Mermaid Inn • Luv AJ • Cookshop • Romeo & Juliet • Tia Pol • Empire Diner • Gristedes