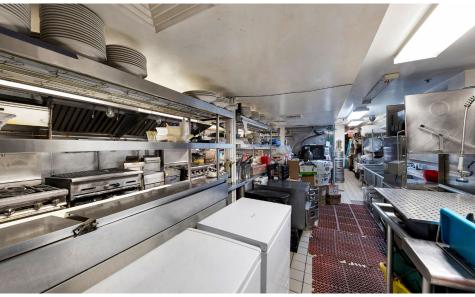

#### **COMMENTS**

- Turn-key restaurant space
- Full liquor license
- · Large kitchen vented with gas
- · Below market rent
- Landlord will issue fresh 10-year term at current monthly rent with new tenant