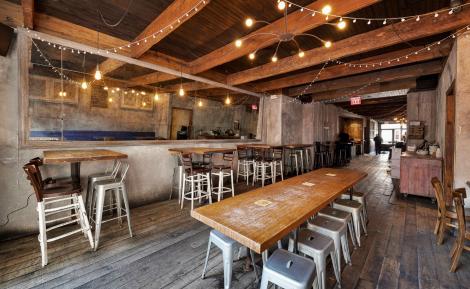

#### **COMMENTS**

- Turn-key restaurant space
- Full liquor license
- · Large kitchen vented with gas
- · Below market rent
- Landlord will issue fresh 10-year term at current monthly rent with new tenant