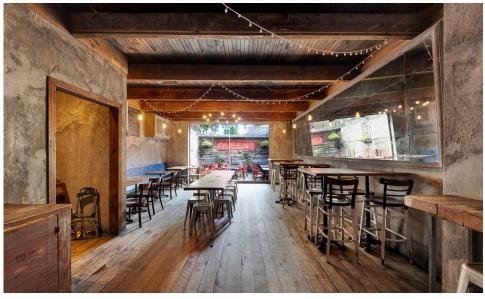

#### **COMMENTS**

- Turn-key restaurant space
- Full liquor license
- · Large kitchen vented with gas
- · Below market rent
- Landlord will issue fresh 10-year term at current monthly rent with new tenant