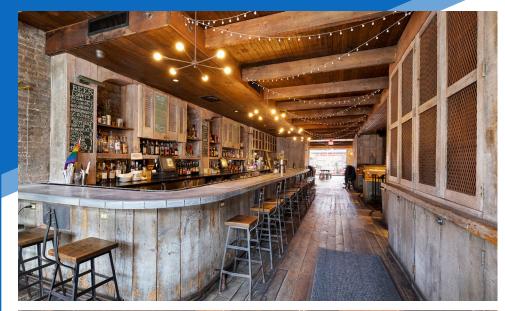

#### **COMMENTS**

- Turn-key restaurant space
- Full liquor license
- · Large kitchen vented with gas
- · Below market rent
- Landlord will issue fresh 10-year term at current monthly rent with new tenant