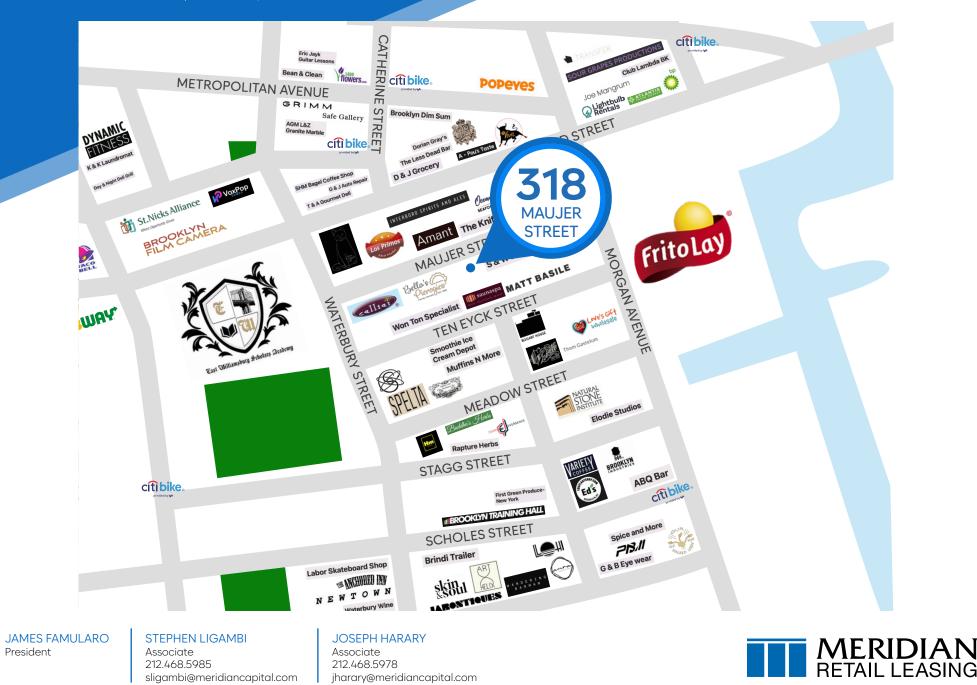

### NEIGHBORS

Bella's Pierogies • Spelta • Popeyes • Frito Lay • D&J Grocery • BP Gas Station • Dynamic Fitness • Variety Coffee • 1-800 Flowers

### **318 MAUJER STREET**

NEIGHBORS

EAST WILLIAMSBURG, BROOKLYN | Between Morgan Avenue and Waterbury Street