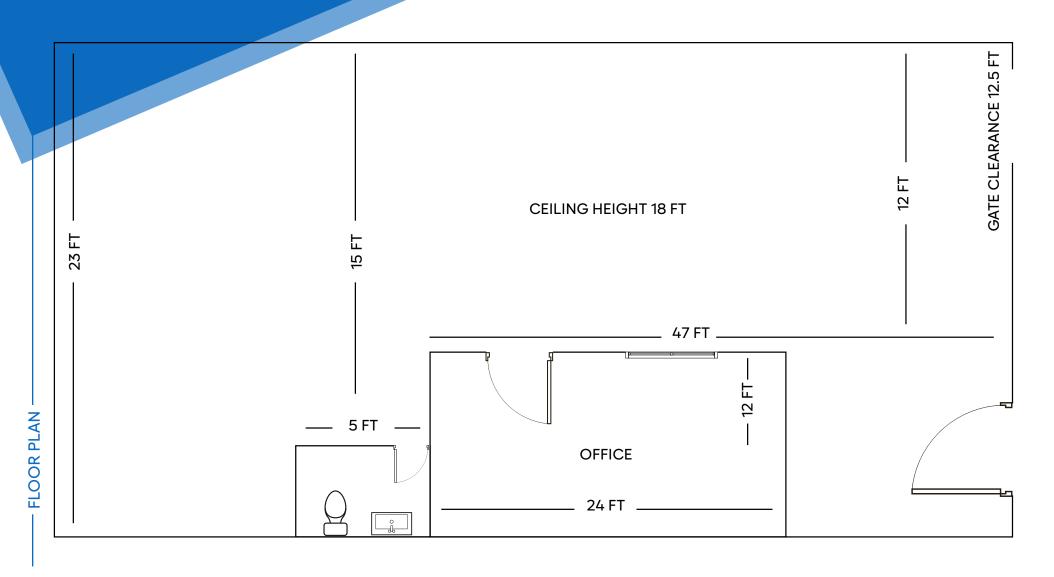

# APPROXIMATE SIZE 2,400 SF

ASKING RENT Upon Request POSSESSION Immediate

18 FT

FRONTAGE

TERM Negotiable

ble

**CEILING HEIGHT** 

NOILEMNA CEIL 18 FT CON • Cle space • 20 • He • Dri

#### COMMENTS

- Clean-raw condition warehouse with office space included
- 200 AMPs of electric
- Heating and sprinkler systems in place
- Drive-in gate
- Gate clearance 12.5 FT
- All uses considered