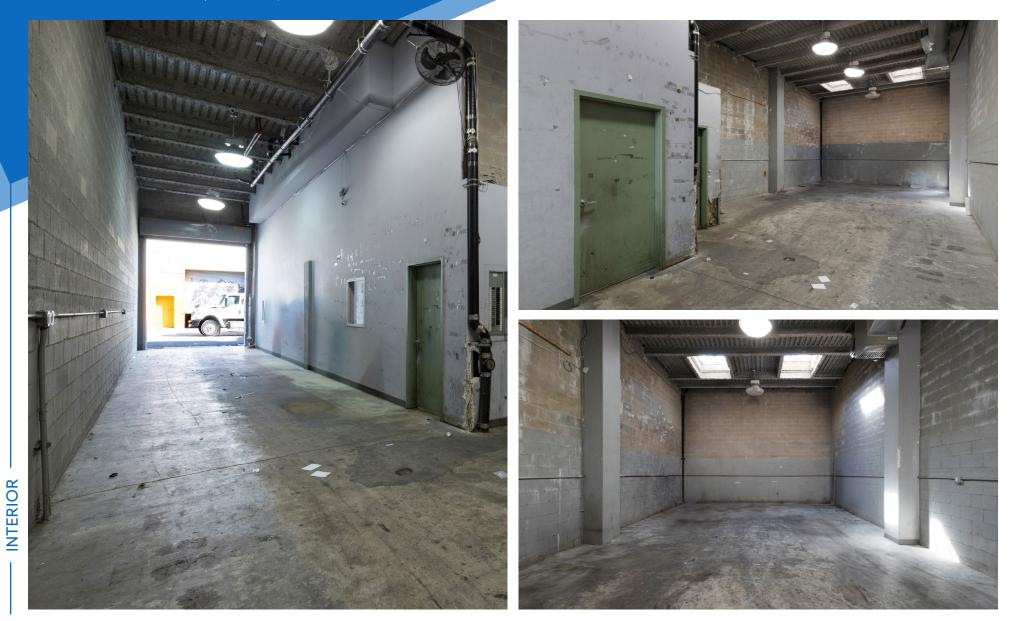

#### COMMENTS

- Clean-raw condition warehouse with office space included
- 200 AMPs of electric
- Heating and sprinkler systems in place
- Drive-in gate
- Gate clearance 12.5 FT
- All uses considered

### **318 MAUJER STREET**

EAST WILLIAMSBURG, BROOKLYN Between Morgan Avenue and Waterbury Street