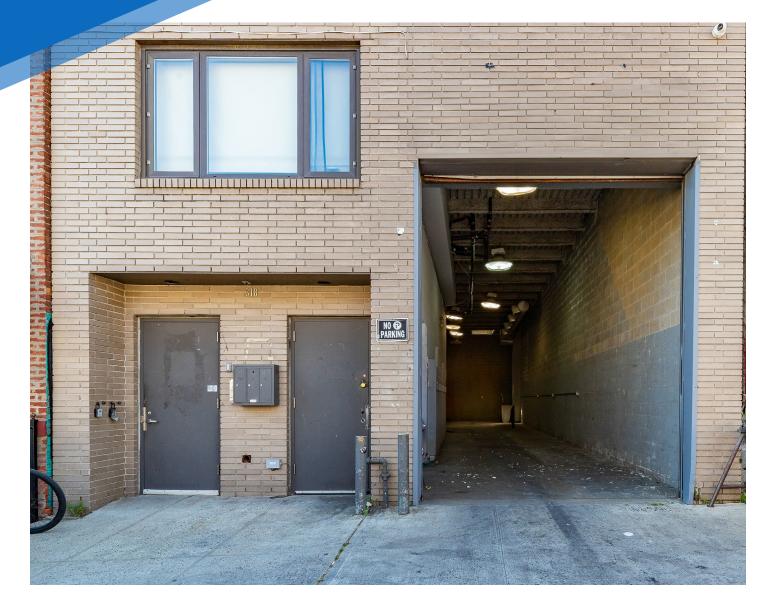

# **318 MAUJER STREET** EAST WILLIAMSBURG, BROOKLYN

Between Morgan Avenue & Waterbury Street

# APPROXIMATE SIZE 2,400 SF

ASKING RENT Upon Request POSSESSION Immediate

18 FT

FRONTAGE

TERM Negotiable

ble

**CEILING HEIGHT** 

NOILEMNA CEIL 18 FT CON • Cle space • 20 • He • Dri

## WAREHOUSE FOR LEASE

**318 MAUJER STREET** 

EAST WILLIAMSBURG, BROOKLYN | Between Morgan Avenue and Waterbury Street