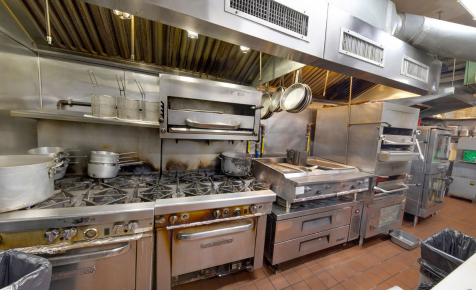

### COMMENTS

- · Turn-key built-out restaurant
- · Fully equipped with vented with gas
- Seats over 100 guests
- Full liquor license in place
- · Private dining room
- · Notable restaurants surrounding