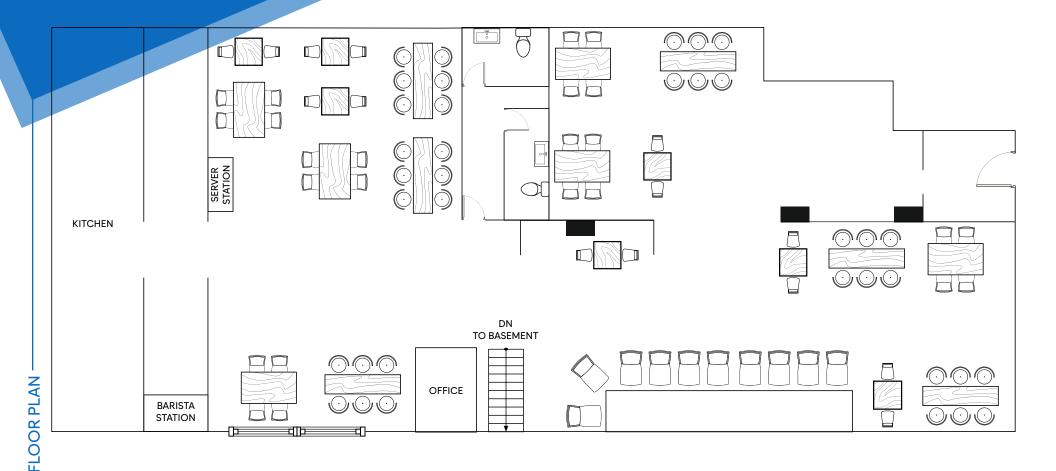

### APPROXIMATE SIZE

Ground Floor: 3,000 SF Basement: 1,200 SF

**RENT** 

\$21,500/Month

Key-Money Upon Request

**TERM** 

**NFORMATION** 

ROPERTY

### COMMENTS

- · Turn-key built-out restaurant
- · Fully equipped with vented with gas
- Seats over 100 guests
- Full liquor license in place
- · Private dining room
- · Notable restaurants surrounding