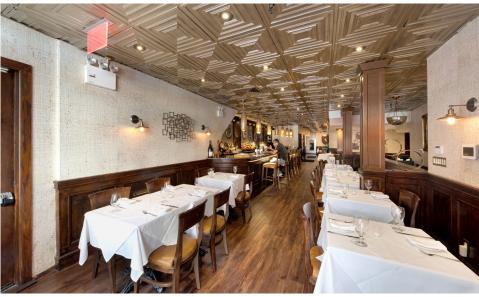

### COMMENTS

- · Turn-key built-out restaurant
- · Fully equipped with vented with gas
- Seats over 100 guests
- Full liquor license in place
- · Private dining room
- · Notable restaurants surrounding