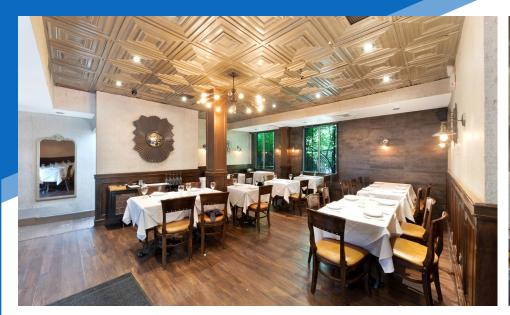

### COMMENTS

- · Turn-key built-out restaurant
- · Fully equipped with vented with gas
- Seats over 100 guests
- Full liquor license in place
- · Private dining room
- · Notable restaurants surrounding