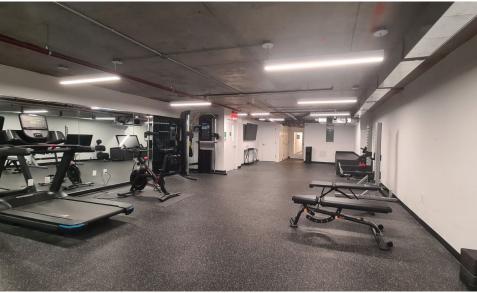

## COMMENTS

- · Newly constructed space
- Bathroom in place
- · High residential area