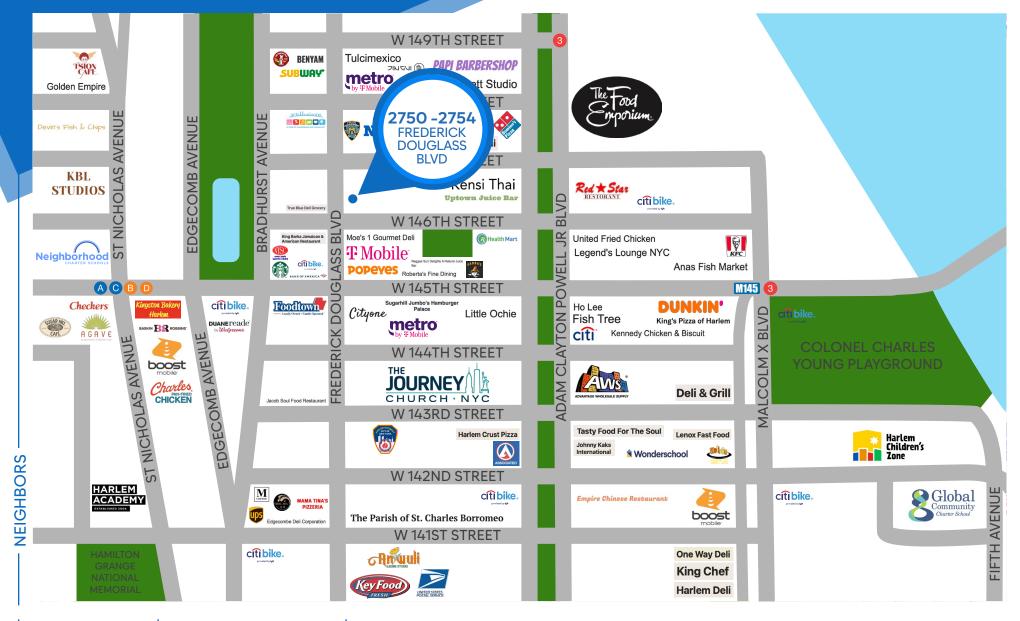

FREDERICK DOUGLASS BLVD SUGAR HILL, NYC

Between West 146<sup>th</sup> & 147<sup>th</sup> Streets

#### **NEIGHBORS**

Popeves • Foodtown • New York Sports Club • T-Mobile • Dunkin' • KFC • Harlem Childen's Zone • Subway • Charles Pan Fried Chicken • Kensi Thai

## 2750-2754 FREDERICK DOUGLASS BLVD

SUGAR HILL, NYC | Between West 146<sup>th</sup> and 147<sup>th</sup> Streets