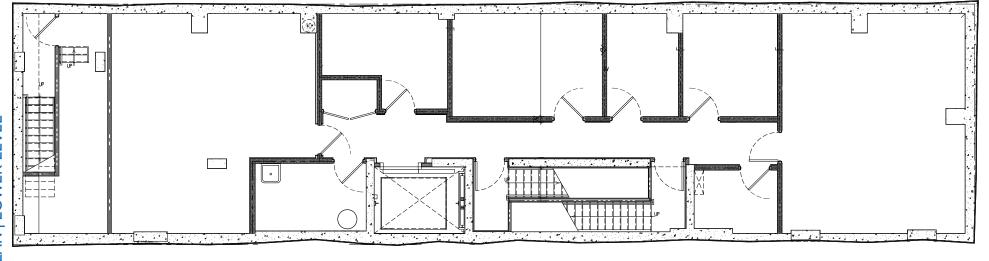

#### APPROXIMATE SIZE

Space A (Second Floor): 1,030 SF Leased Space B (Lower Level): 600 SF

**ASKING RENT** 

**POSSESSION** 

\$2,500/Month

**Immediate** 