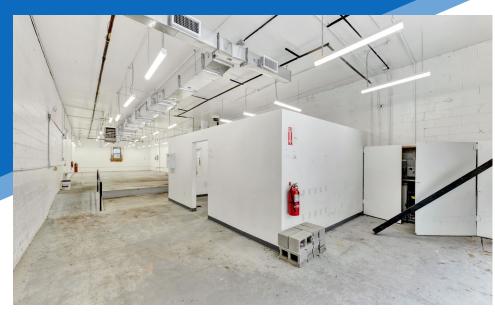

#### **COMMENTS**

- Stand-alone building for lease
- · Curb-cut driveway with garage door
- · Brand-new HVAC, easily can be vented
- · Perfect for fitness or restaurants in one of Williamsburg's most prominent areas

## **APPROXIMATE SIZE**

2,500 SF

**ASKING RENT** 

**POSSESSION** Immediate

\$12,000/Month

**TERM** Negotiable **FRONTAGE** 

25 FT