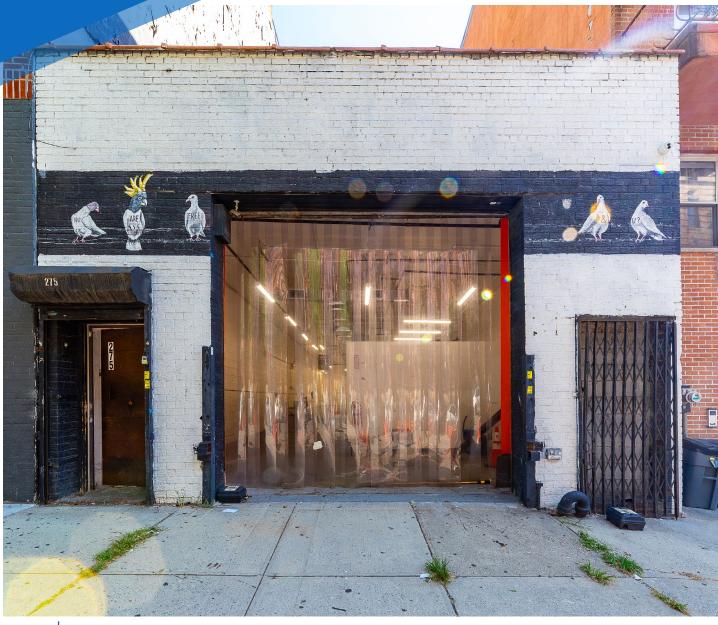

## 275 SOUTH SECOND STREET

WILLIAMSBURG, BROOKLYN | Between Marcy Avenue & Havemeyer Street

#### **COMMENTS**

- Stand-alone building for lease
- · Curb-cut driveway with garage door
- · Brand-new HVAC, easily can be vented
- · Perfect for fitness or restaurants in one of Williamsburg's most prominent areas

Between Marcy Avenue & Havemeyer Street