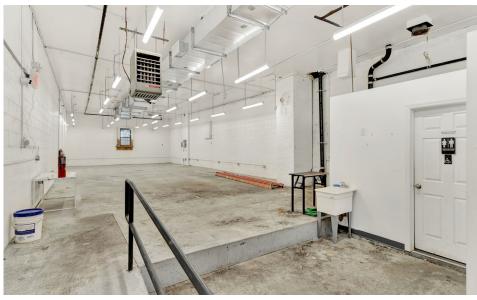

#### **COMMENTS**

- Stand-alone building for lease
- · Curb-cut driveway with garage door
- · Brand-new HVAC, easily can be vented
- · Perfect for fitness or restaurants in one of Williamsburg's most prominent areas

## **APPROXIMATE SIZE**

2,500 SF

**ASKING RENT** 

**POSSESSION** Immediate

\$12,000/Month

**TERM** Negotiable **FRONTAGE** 

25 FT