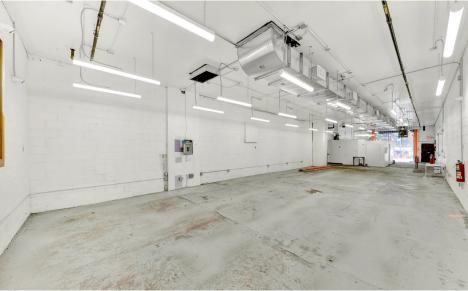

#### **COMMENTS**

- Stand-alone building for lease
- · Curb-cut driveway with garage door
- · Brand-new HVAC, easily can be vented
- · Perfect for fitness or restaurants in one of Williamsburg's most prominent areas

## **APPROXIMATE SIZE**

2,500 SF

**ASKING RENT** 

**POSSESSION** Immediate

\$12,000/Month

**TERM** Negotiable **FRONTAGE** 

25 FT