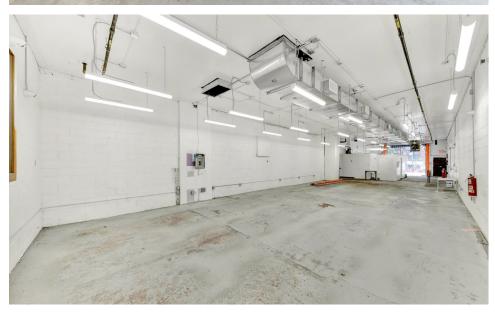

# **COMMENTS**

- Stand-alone building for lease
- · Curb-cut driveway with garage door
- Brand-new HVAC, easily can be vented
- · Perfect for fitness or restaurants in one of Williamsburg's most prominent areas