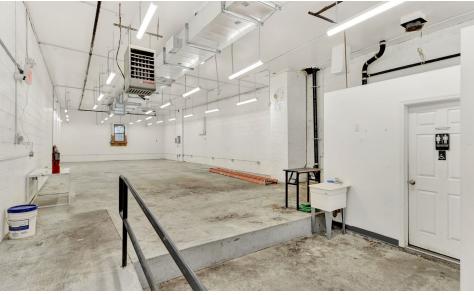

# **COMMENTS**

- Stand-alone building for lease
- · Curb-cut driveway with garage door
- Brand-new HVAC, easily can be vented
- · Perfect for fitness or restaurants in one of Williamsburg's most prominent areas