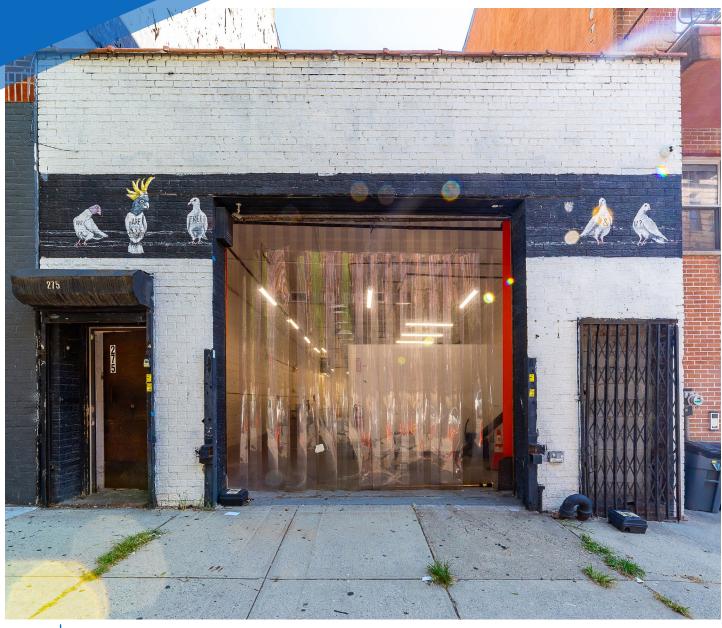

Between Marcy Avenue & Havemeyer Street

**APPROXIMATE SIZE** 2,500 SF

**ASKING RENT** 

**POSSESSION** 

\$12,000/Month

Immediate

**TERM** Negotiable **FRONTAGE** 

25 FT

# **COMMENTS**

- Stand-alone building for lease
- · Curb-cut driveway with garage door
- Brand-new HVAC, easily can be vented
- · Perfect for fitness or restaurants in one of Williamsburg's most prominent areas