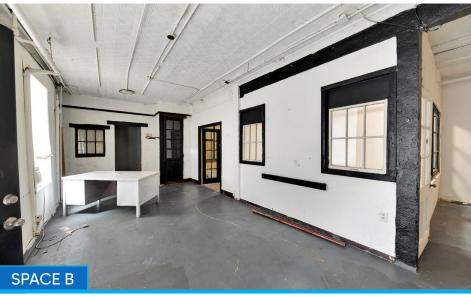

#### APPROXIMATE SIZE

Space A: 875 SF Space B: 1,500 SF

## COMMENTS

- Spaces in close proximity to Barclays Center
- · Perfect for small office user
- · All uses considered