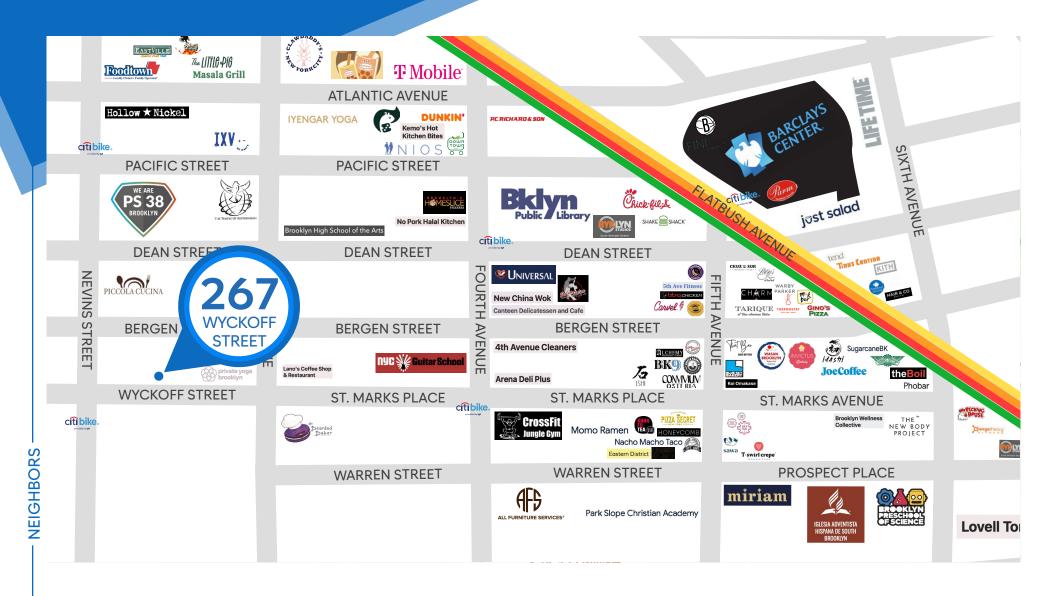

# 267 **WYCKOFF STREET BOERUM HILL, BROOKLYN**

Between Nevins Street & 3rd Avenue

# **NEIGHBORS**

Barclays Center • Private Yoga Brooklyn • Pizza Secret · Crossfit · Piccola Cucina · Foodtown · Joe Coffee • Tarique • Carvel • Shake Shack • Orange Theory • Chick Fil A • Shell Gas Station