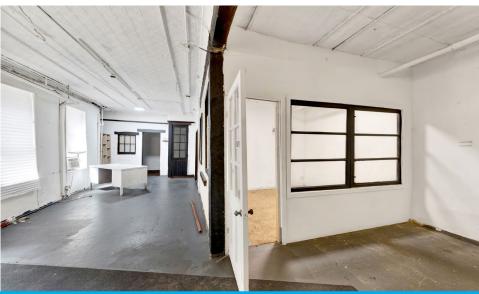

#### APPROXIMATE SIZE

Space A: 875 SF Space B: 1,500 SF

## COMMENTS

- Spaces in close proximity to Barclays Center
- · Perfect for small office user
- · All uses considered