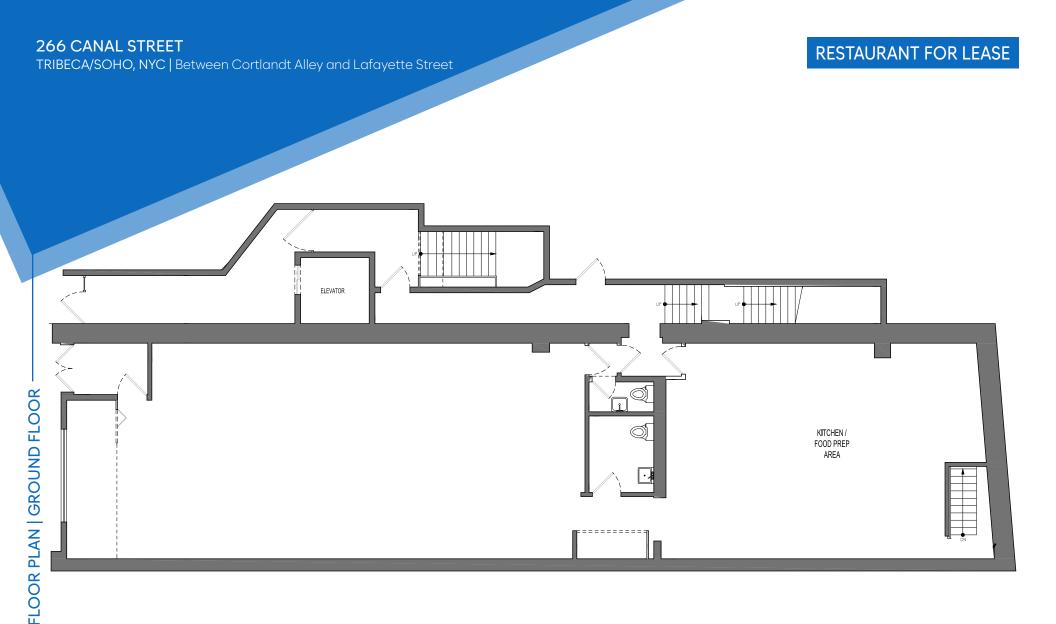

#### **APPROXIMATE SIZE**

Ground Floor: 2,100 SF

**ASKING RENT** 

\$35,000/Month Reduced

**POSSESSION** 

Arranged

**FRONTAGE** 

#### COMMENTS

- Tribeca/SoHo/Chinatown
- Turn-key with prep + walk-in boxes in basement
- Prime location on Canal Street
- · Heavy foot traffic and popular tourist area

#### JOSH AUGENBAUM

Full Basement

\$32,500/Month

**TERM** 

**NFORMATIO** 

20 FT