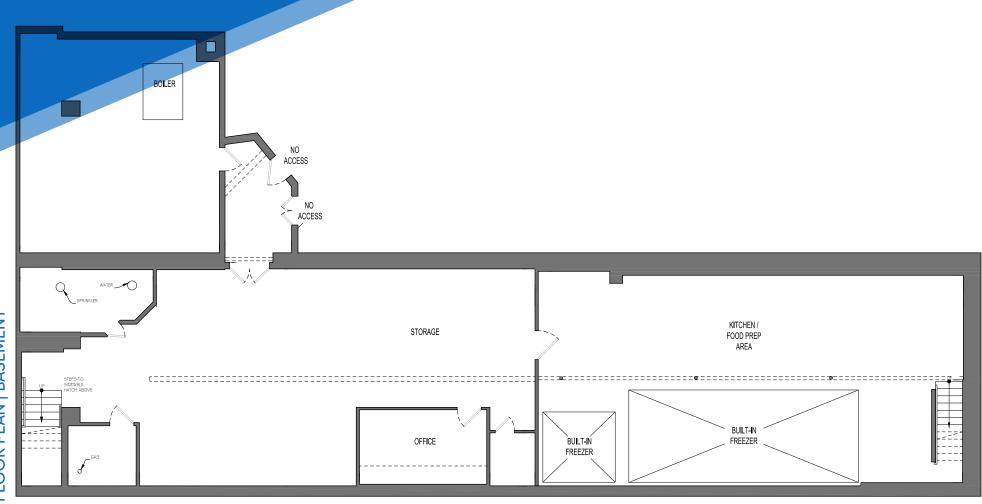

#### **APPROXIMATE SIZE**

Ground Floor: 2,100 SF

**ASKING RENT** 

\$35,000/Month Reduced

**POSSESSION** 

Arranged

**FRONTAGE** 

#### COMMENTS

- Tribeca/SoHo/Chinatown
- Turn-key with prep + walk-in boxes in basement
- Prime location on Canal Street
- · Heavy foot traffic and popular tourist area

#### JOSH AUGENBAUM

Full Basement

\$32,500/Month

**TERM** 

**NFORMATIO** 

20 FT