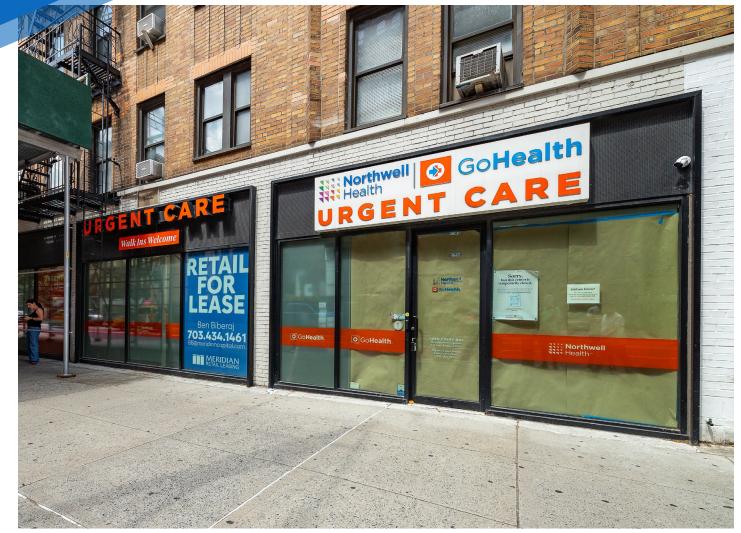

#### COMMENTS

Previously "Northwell Health Urgent Care"

- Fully built-out medical office
- · Located in the heart of Chelsea
- All uses considered

#### NEIGHBORS

Rumble •Taco Bell • Row House • Bon Chon • The Copper Still • Merchants NY • Café Chelsea • Trader Joe's • Lifetime • Home Depot • Cote