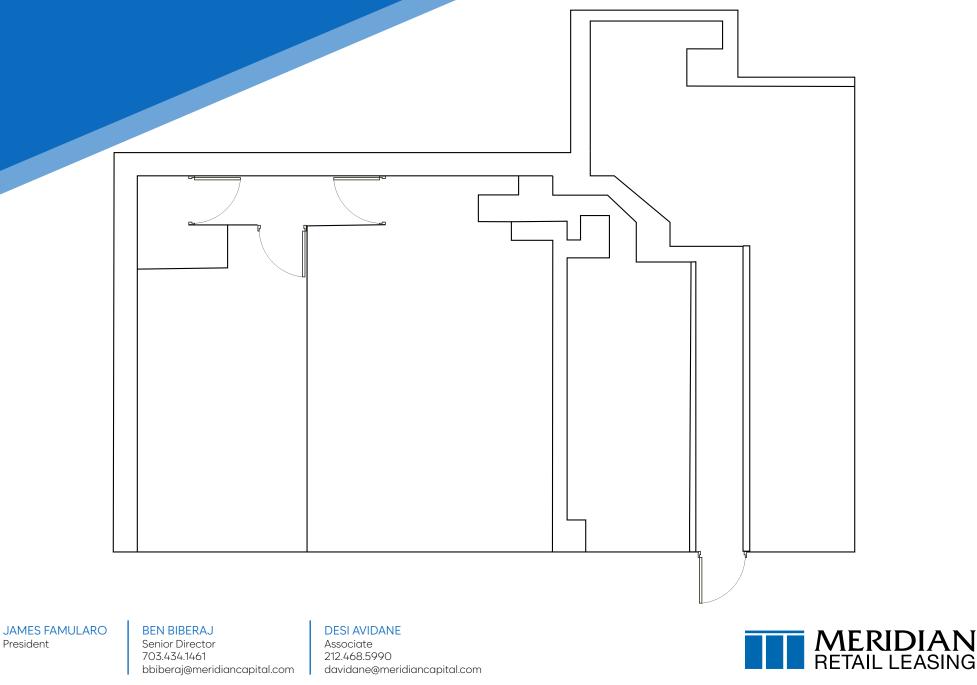

### 225 WEST 23<sup>RD</sup> STREET

FLOOR PLAN

CHELSEA, NYC | Between Seventh and Eighth Avenues