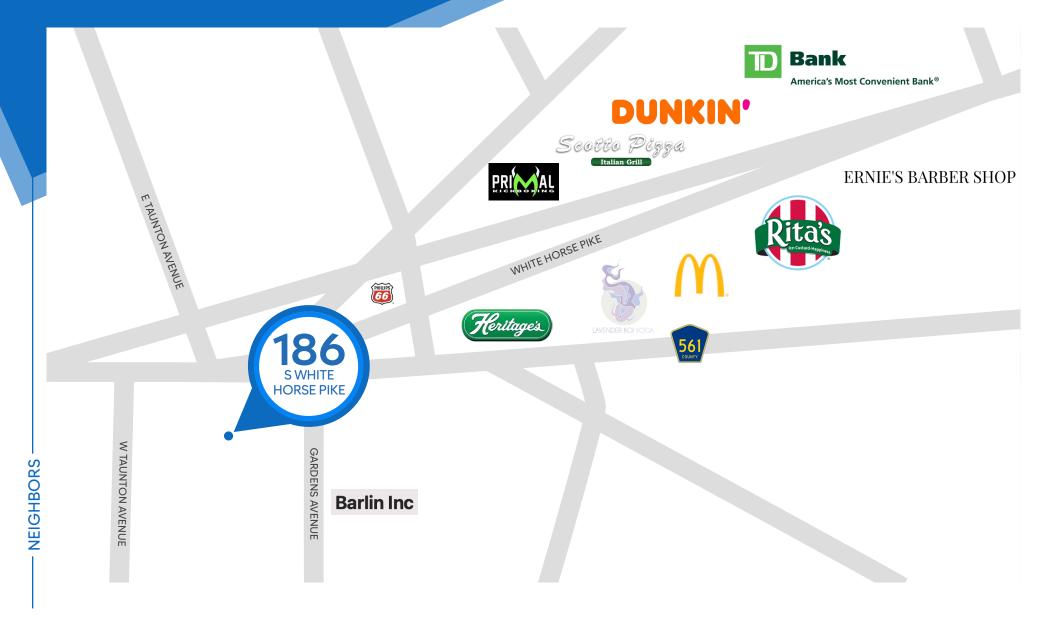

#### **NEIGHBORS**

Dunkin' • Scotto Pizza • Rita's • McDonald's • Phillip's 66 • Ernie's Barbershop • LAvender Koi Yoga