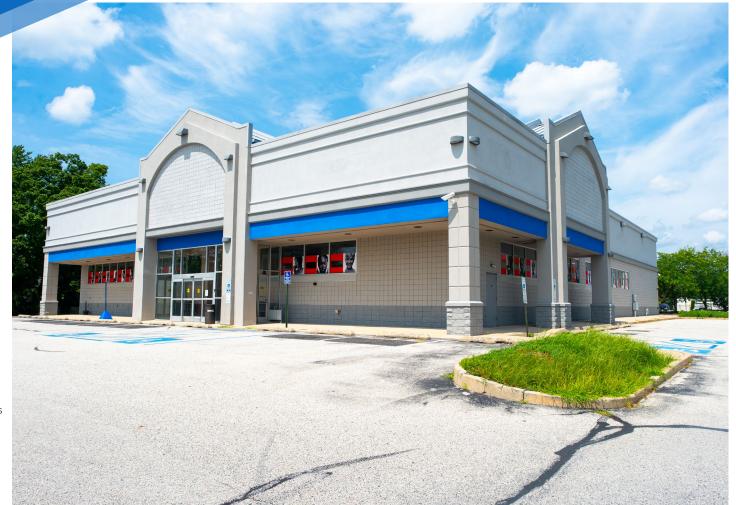

# 186

**SOUTH WHITE HORSE PIKE** 

BERLIN, NEW JERSEY

Between West Taunton & Gardens Avenues

APPROXIMATE SIZE 13,588 SF

**LOT SIZE** 1.83 Acres

**ASKING RENT** 

**POSSESSION** 

#### **COMMENTS**

- · Built-out pharmacy with drive-thru
- · Drive-in loading dock
- 2 private bathrooms
- · Conveyer belt system connected to upper storage area
- · Large parking lot on-site