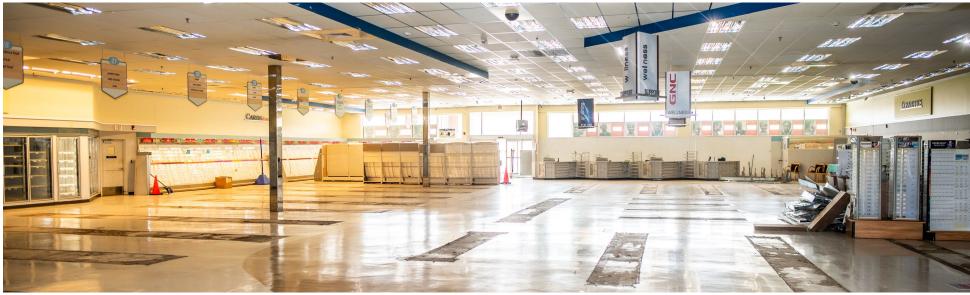

#### **COMMENTS**

- · Built-out pharmacy with drive-thru
- · Drive-in loading dock
- 2 private bathrooms
- · Conveyer belt system connected to upper storage area
- · Large parking lot on-site