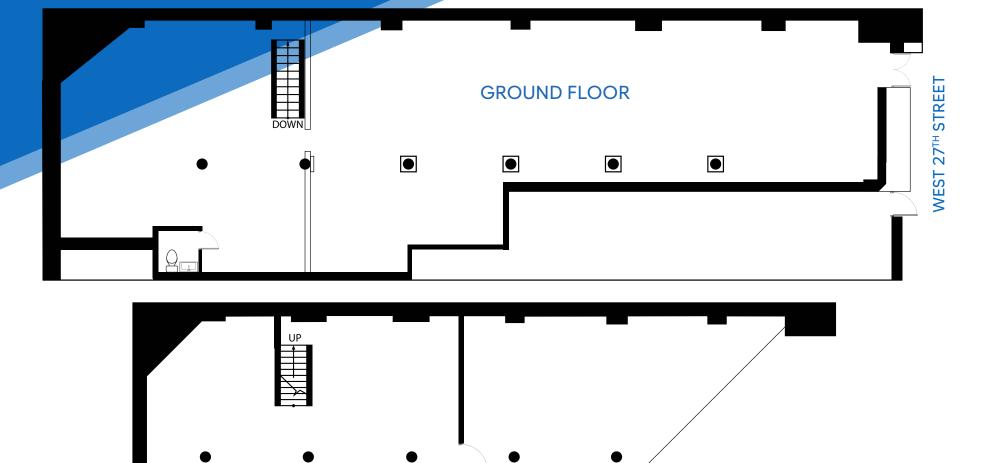

# APPROXIMATE SIZE

Ground Floor: 3,000 SF Lower Level: 1,800 SF

**ASKING RENT** \$29,900/Month

**POSSESSION Immediate** 

**TERM** 

**FRONTAGE** 

5-15 Years

30 FT