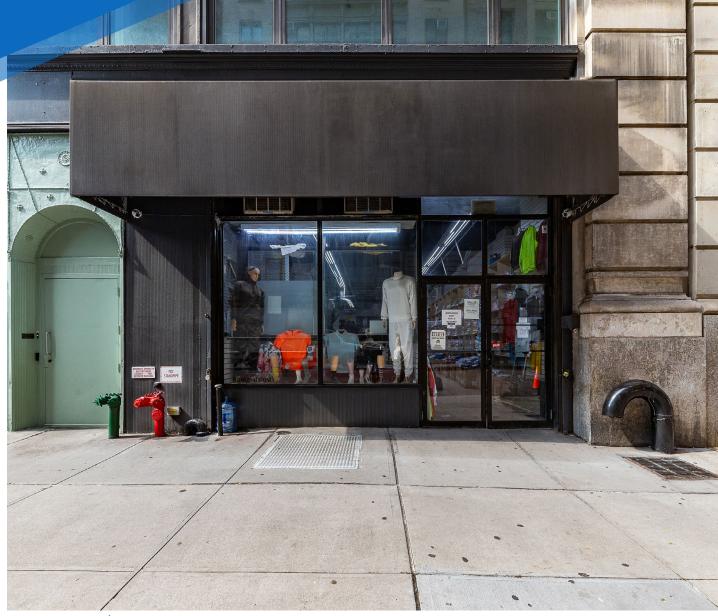

# **RETAIL FOR LEASE**

114 WEST 27TH STREET CHELSEA, NYC

Between Sixth & Seventh Avenues

#### COMMENTS

- Large retail space in white-box condition
- Strong co-tenancy surroundina
- · Steps from the vibrant and trendy area of
- NoMad District, Ritz Carlton, FIT, and Equinox
- · Can be vented

# **NEIGHBORS**

Ritz Carlton Hotel • Innside by Meliá • Equinox

- Planet Fitness Soulcycle Starbucks •
- Patent Pending Oscar Wilde Anita Gelato
- FIT Moxy Hotel Swingers Friedmans
- · Crompton Ale House · Sid Gold's