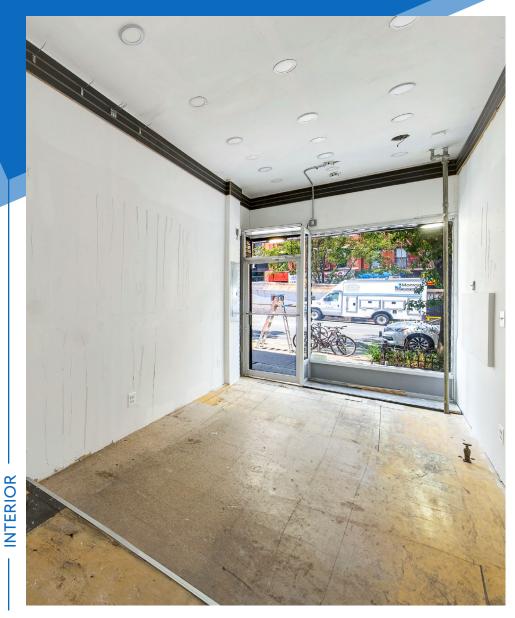

# **CEILING HEIGHT** 12 FT

COMMENTS

- · Clean white-box retail space
- Private bathroom in place
- 12 FT high ceilings
- · Dry or non-vented food uses accepted
- No smoke shops