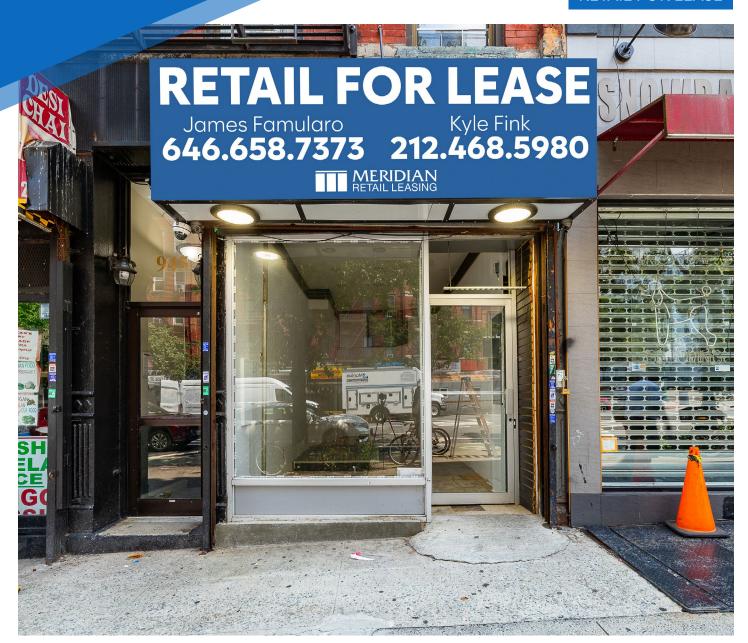

945
COLUMBUS AVENUE
UPPER WEST SIDE, NYC

Between West 106th & 107th Streets

## APPROXIMATE SIZE

300 SF

ASKING RENT \$3,500/Month POSSESSION Immediate

**TERM** Negotiable **FRONTAGE** 

10 FT

# **CEILING HEIGHT** 12 FT

COMMENTS

- · Clean white-box retail space
- Private bathroom in place
- 12 FT high ceilings
- · Dry or non-vented food uses accepted
- No smoke shops