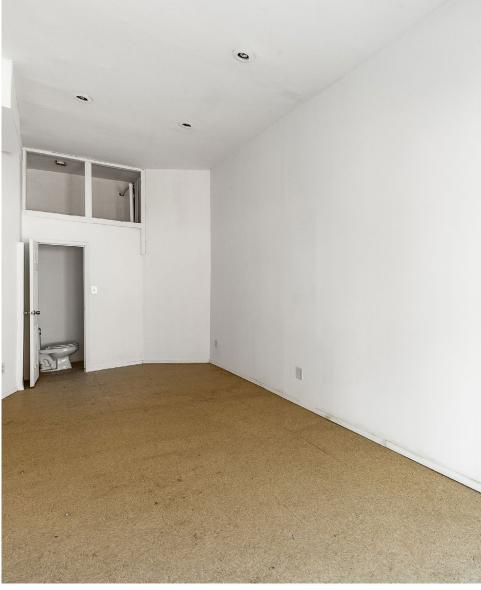

# **CEILING HEIGHT** 12 FT

COMMENTS

- · Clean white-box retail space
- Private bathroom in place
- 12 FT high ceilings
- · Dry or non-vented food uses accepted
- No smoke shops