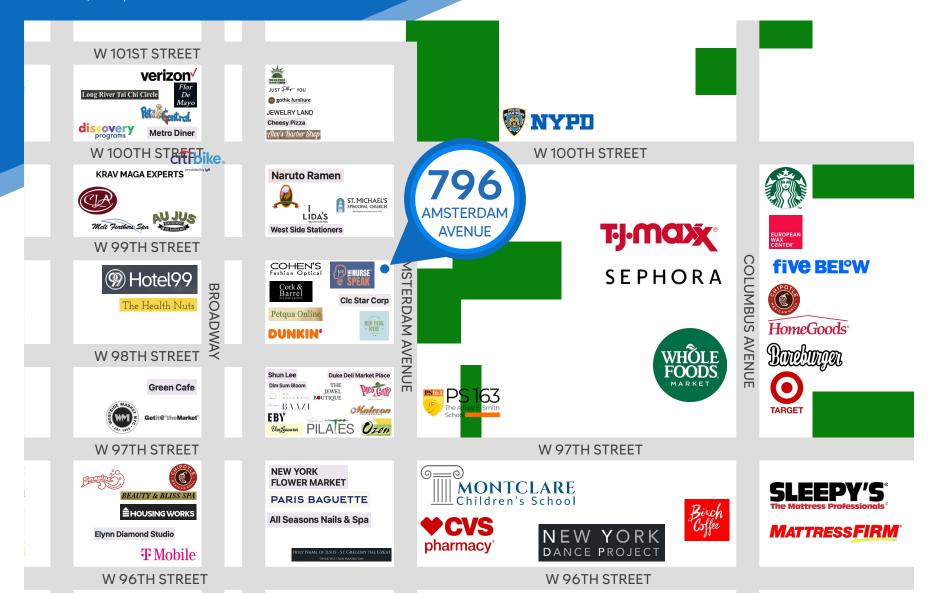

#### **NEIGHBORS**

Target • TJ Maxx • Whole Foods • Sephora • Home Goods • Five Below • Starbucks • Paris Baquette • Sleepy's • Mattress Firm • Van Leeuwen • Key Food