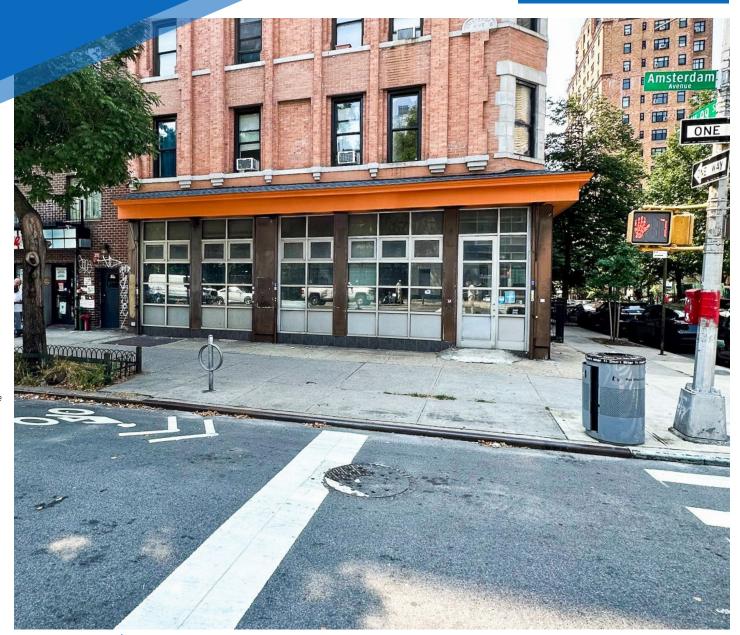

## **796 AMSTERDAM AVENUE UPPER WEST SIDE, NYC**

Corner of Amsterdam Avenue & West 99th Street

#### **FRONTAGE**

40 FT Wraparound

#### COMMENTS

- · Corner restaurant with venting and gas in place
- · Previously "Pearl's Chinese Restaurant"
- Wraparound signage opportunity
- 2 bathrooms in place (1 is ADA compliant)
- · Large basement with 2 walk-in coolers and sidewalk hatch
- Previous beer and wine license
- · National tenants surrounding