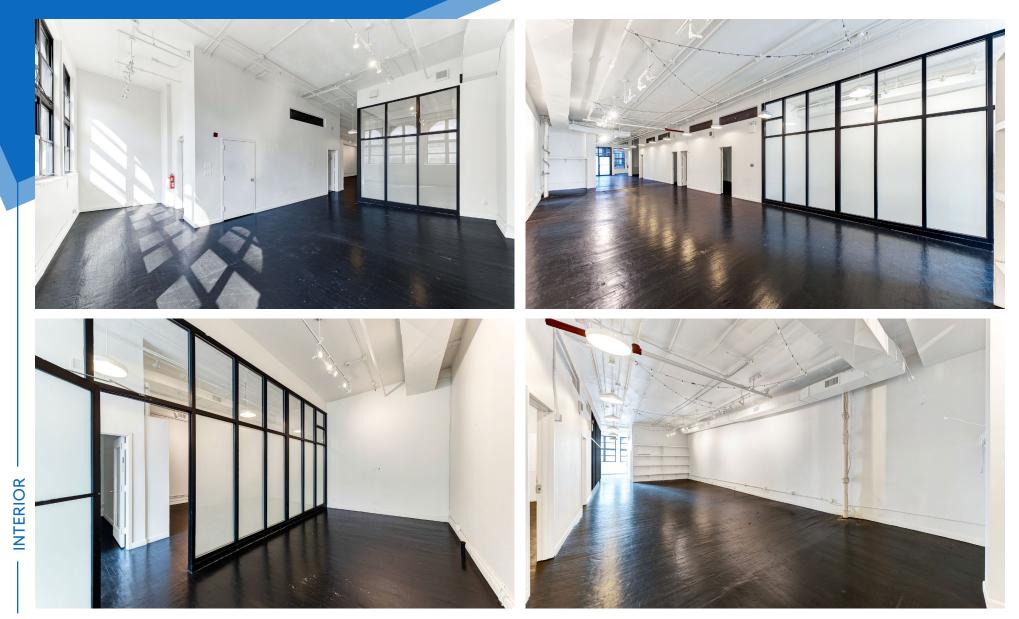

## COMMENTS

- Loft-style open layout space
- Multiple bathrooms in place
- Space is in clean white-box condition
- Building is comprised of multiple boutique fitness operators that cater to the residents of NoHo
- Landlord will consider retail or office uses