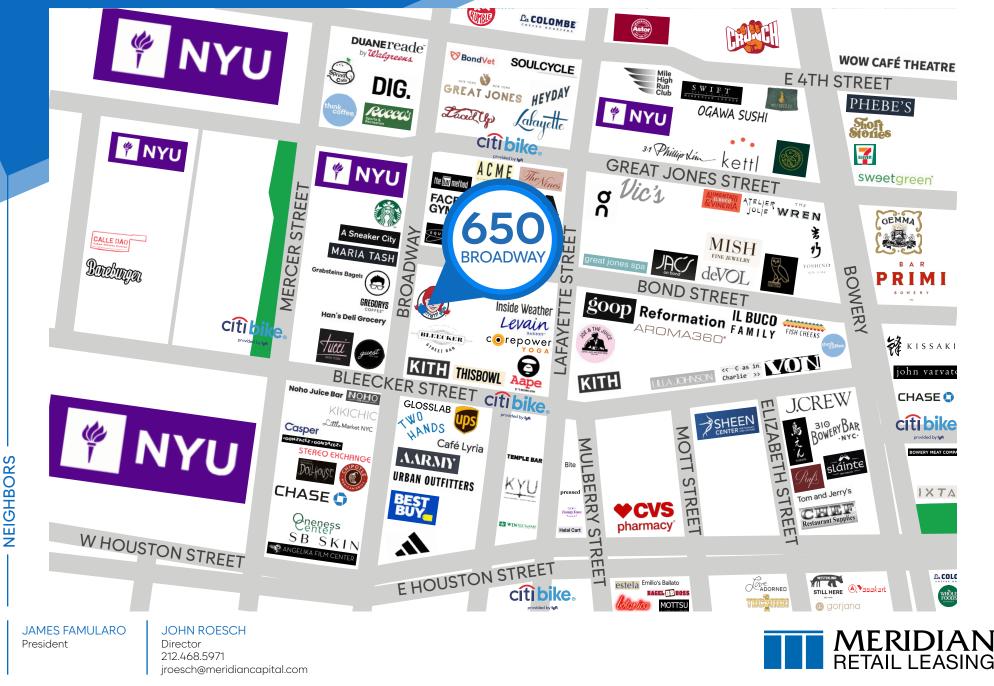

## NEIGHBORS Crate & Barrel Kyu • Maria To • 310 Bowery B

Crate & Barrel • Urban Outfitters • Two Hands • Kyu • Maria Tash • Emilio's Ballato • Slainte • 310 Bowery Bar • Bondst • Fish Cheeks

## TRANSPORTATION BDFMRW6