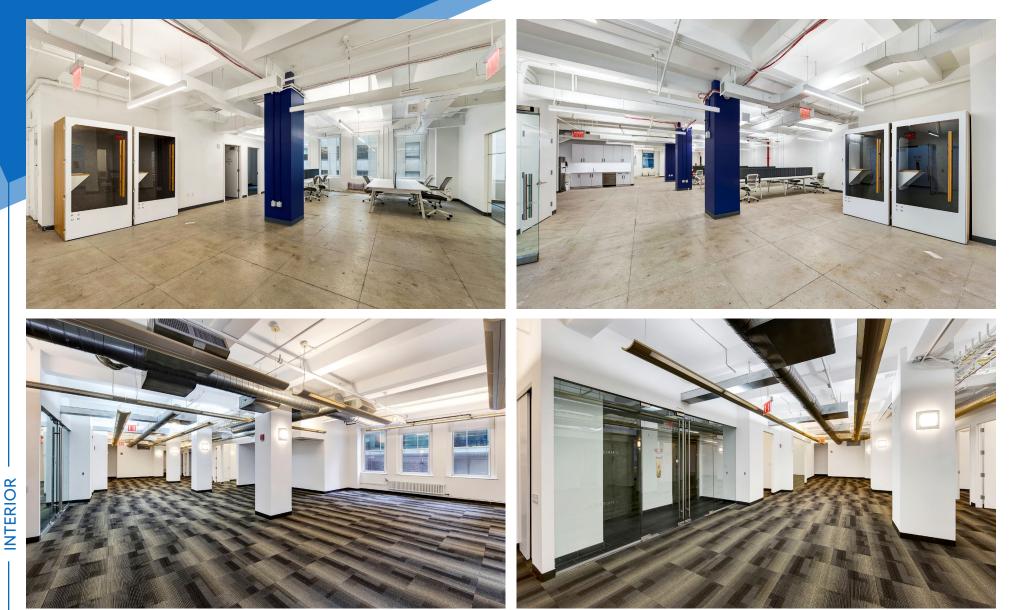

## COMMENTS

- Open-layout full floor boutique office spaces
- Central air and heating
- Kitchen in place
- · Private elevator and bathrooms on each floor
- ROPERTY Steps from Rockefeller Center with strong
  - co-tenancy
  - Floors can be leased together or separately