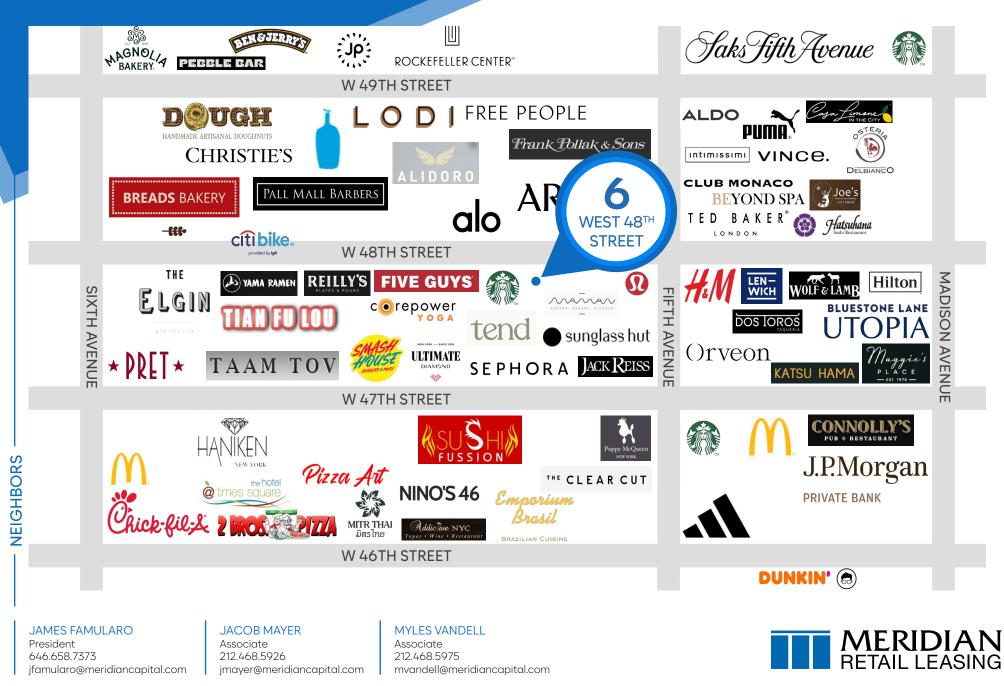

### **NEIGHBORS** Δ

Rockefeller Center • Saks Fifth Avenue • Maman • Alo • Aritzia • Sephora • H&M • Free People • Pebble Bar • Catbird • Breads Bakery • Five Guys