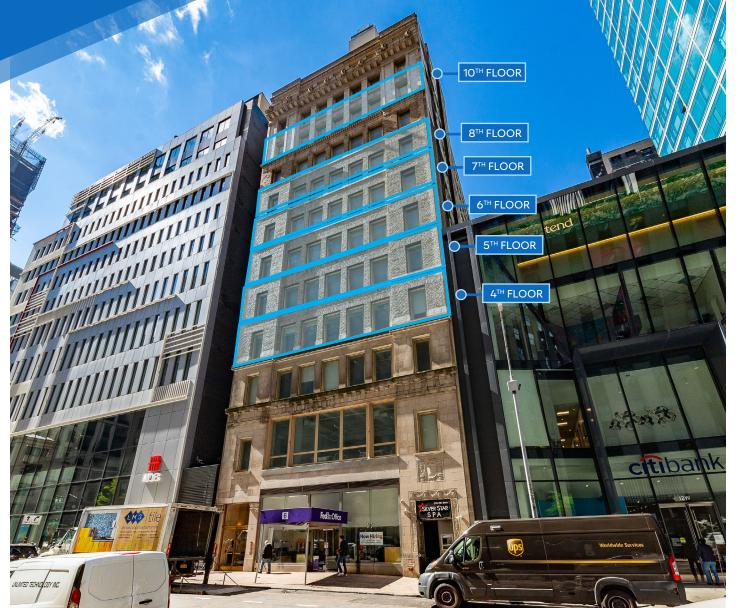

### **APPROXIMATE SIZE**

4th Floor: 5,500 SF 5th Floor: 5,500 SF 6th Floor: 5,500 SF 7th Floor: 5,500 SF 8th Floor: 5,500 SF 10th Floor: 5,500 SF

**ASKING RENT** \$50 PSF

6 WEST 48<sup>TH</sup> STREET MIDTOWN, NYC | Between Fifth and Sixth Avenues