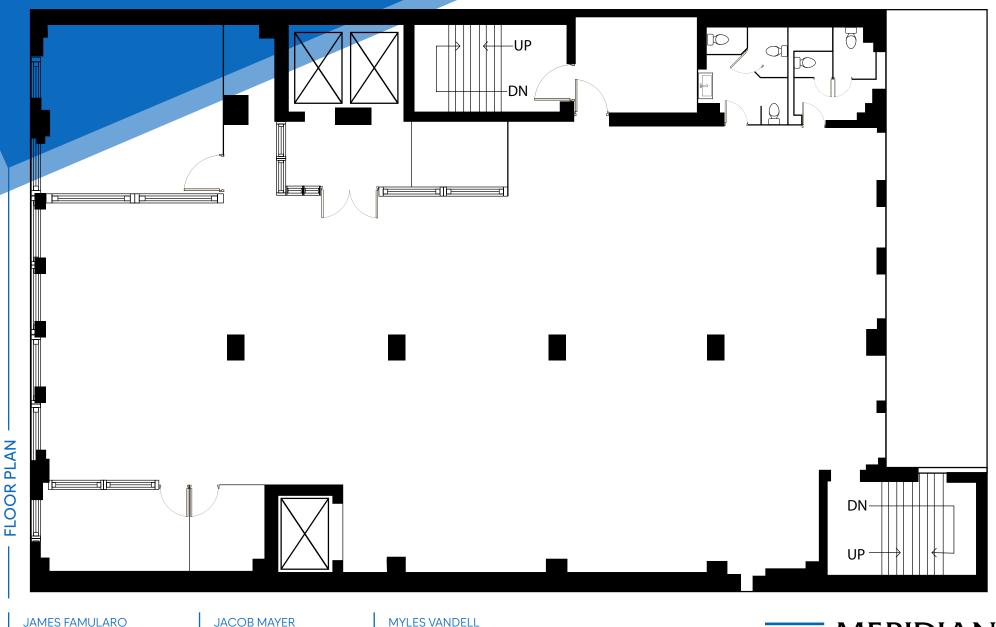

### **APPROXIMATE SIZE**

4th Floor: 5,500 SF 5th Floor: 5,500 SF 6th Floor: 5,500 SF 7th Floor: 5,500 SF 8th Floor: 5,500 SF 10th Floor: 5,500 SF

**ASKING RENT** \$50 PSF

## COMMENTS

- Open-layout full floor boutique office spaces
- Central air and heating
- Kitchen in place
- · Private elevator and bathrooms on each floor
- ROPERTY Steps from Rockefeller Center with strong
  - co-tenancy
  - Floors can be leased together or separately