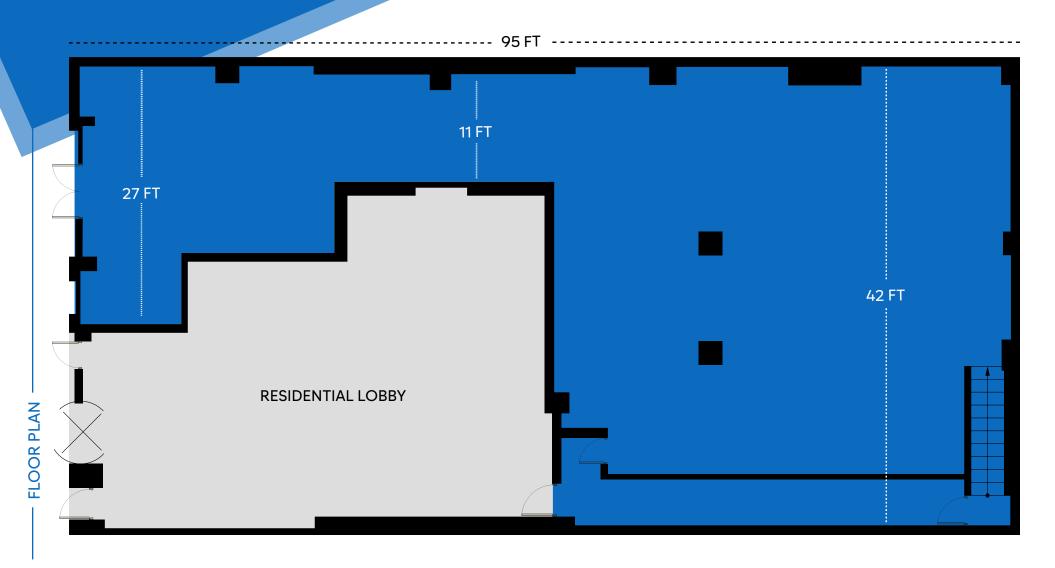

### APPROXIMATE SIZE Ground Floor: 3,000 SF

ASKING RENT \$20,000/Month

### FRONTAGE 27 FT