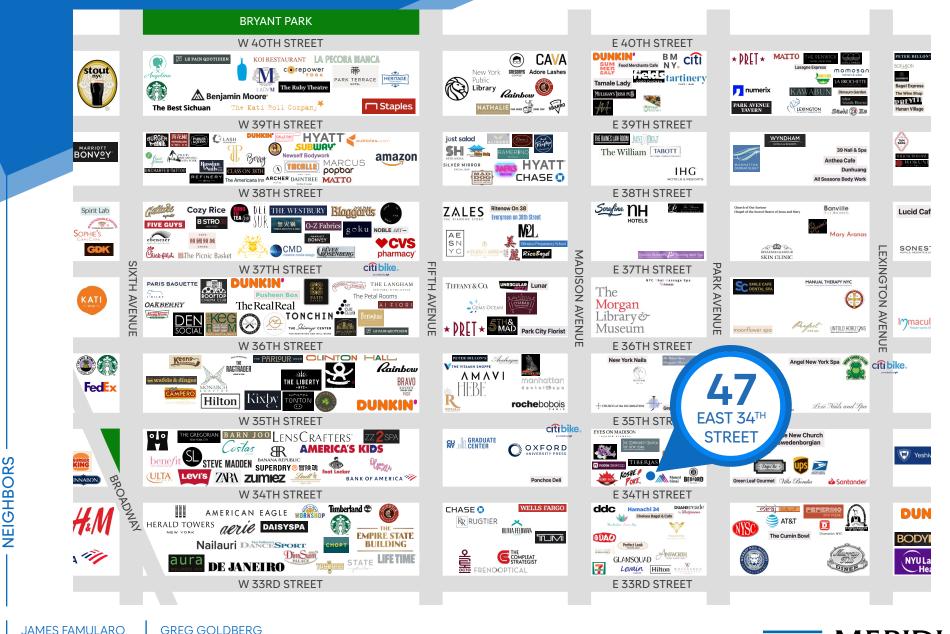

### NEIGHBORS

The Ainsworth • New York Sports Club • Wolfgang's Steakhosue • Roche Bobois • Serafina • Sweetgreen • Buttercup Bake Shop • Equinox • Tacombi • Zara • Lifetime Fitness • Paris Baguette