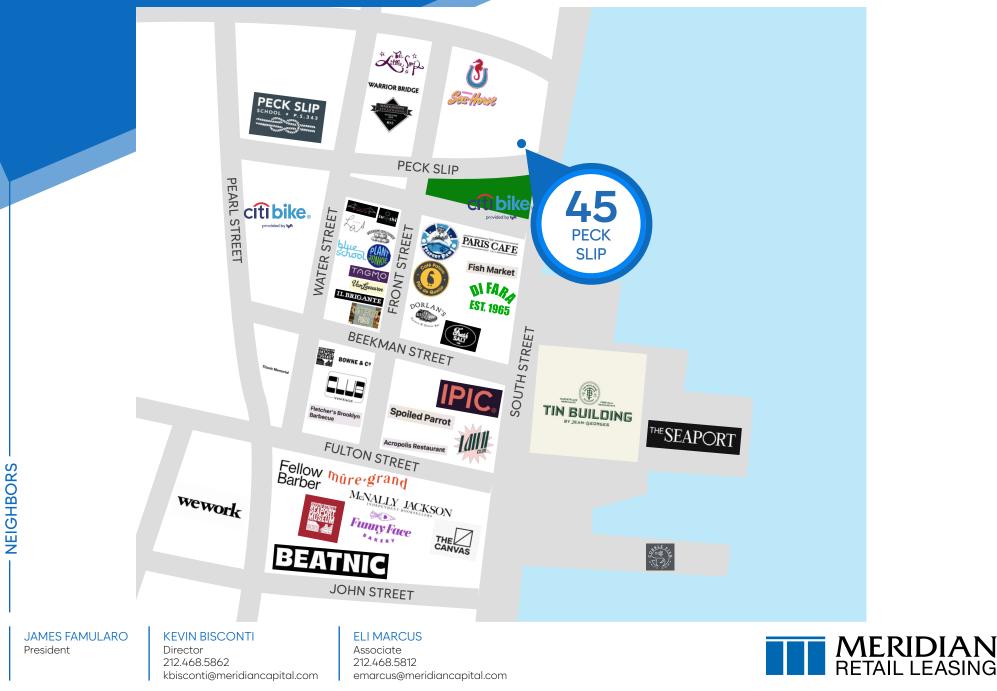

## **NEIGHBORS**

The Tin Building • The Seaport • IPIC Theaters • Lawn Club • Paris Café • Cowgirl Seahorse • Van Leeuwen • Funny Face Bakery • Beatnic

TRANSPORTATION 2345ACUZ