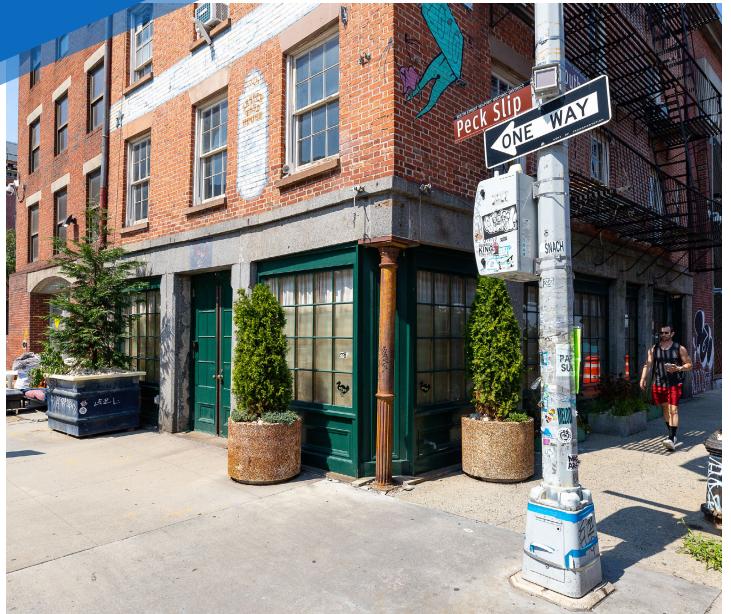

Corner of Peck Slip & South Street

• Corner retail space in the heart of the historic Seaport

- High residential and office foot traffic area
- Peck Slip Plaza directly in front of the space and
- steps from the Seaport

Perfect for all uses

## **RETAIL FOR LEASE**

45 PECK SLIP FINANCIAL DISTRICT, NYC | Corner of Peck Slip and South Street