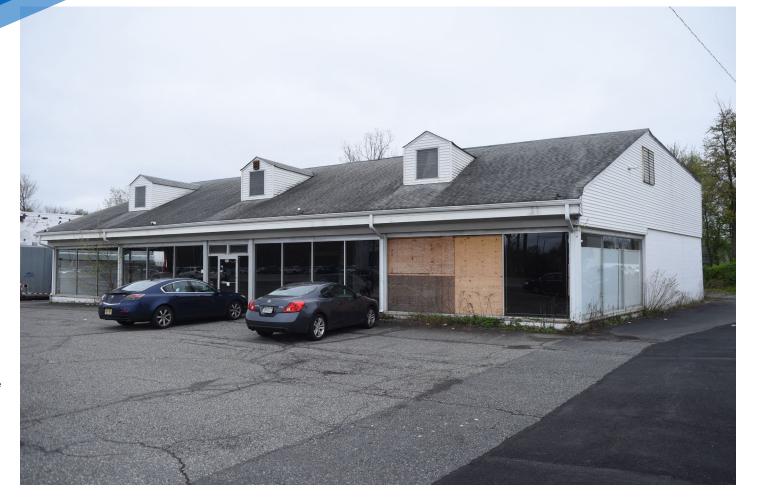

# **253 ROUTE 10** EAST HANOVER, NEW JERSEY Between Murray & River Roads

## COMMENTS

- Stand-alone building with new roof and large parking on-site and in the rear
- Large signage opportunity on Route 10
- · Strong retail corridor with national tenants