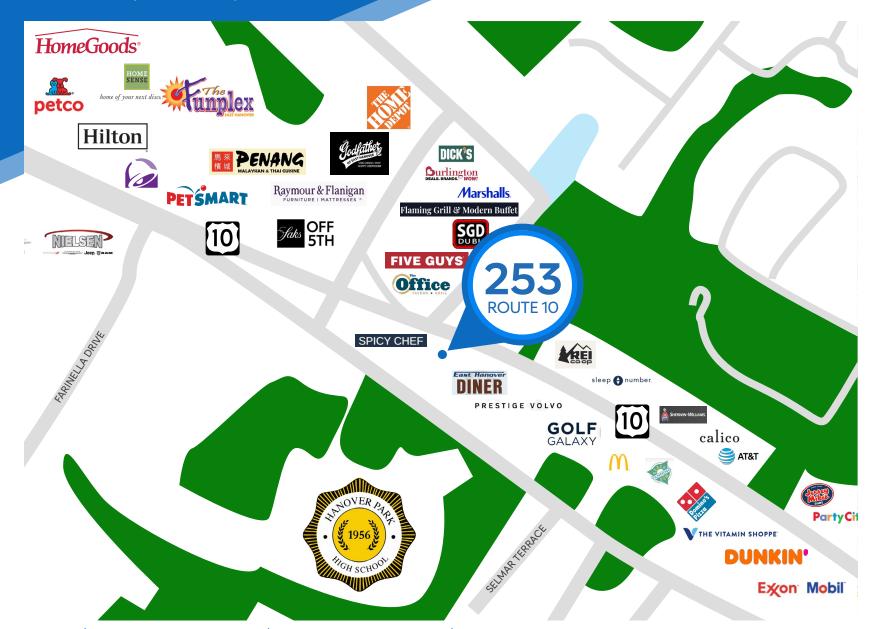

#### **NEIGHBORS**

Saks Off Fifth • Five Guys • Marshalls • Dick's • The Home Depot • Pet Smart • Petco • Home Goods · Sleep Number · Party City · Jersey Mike's