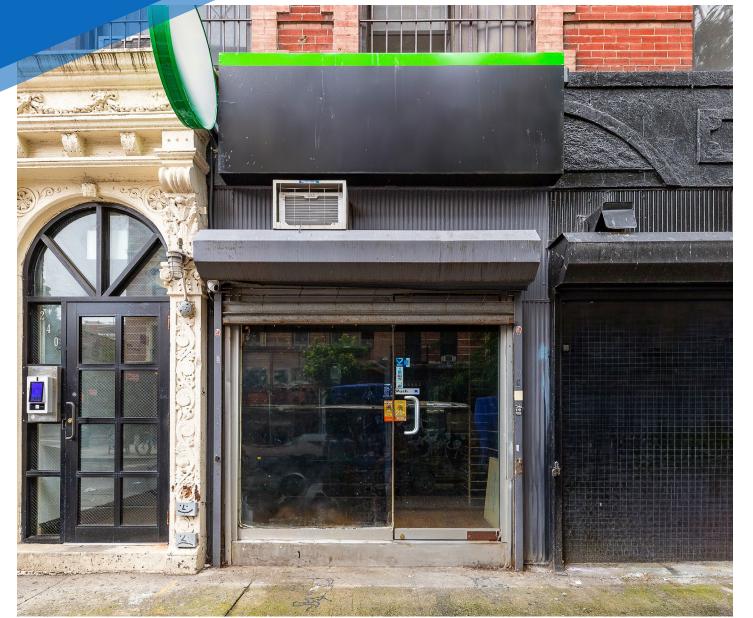

## **240** EAST 4<sup>TH</sup> STREET EAST VILLAGE, NYC

Between Avenues A & B

## **RETAIL FOR LEASE**

**240 EAST 4<sup>TH</sup> STREET** EAST VILLAGE, NYC | Between Avenues A and B

#### APPROXIMATE SIZE 350 SF

ASKING RENT \$5,000/Month POSSESSION Immediate

FRONTAGE 10 FT

TERM Negotiable

**NFORMATION** 

PROPERTY

### COMMENTS

• Boutique retail space

- Private bathroom in place
- Heavy residential area