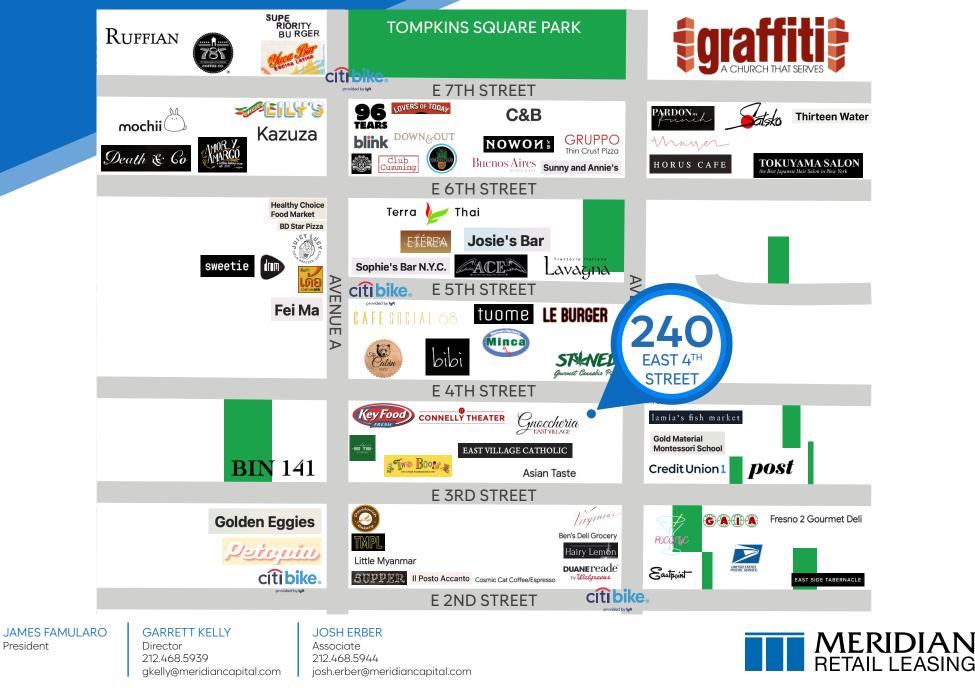

#### NEIGHBORS

Virginia's • Hairy Lemon • Gaia • Eastpoint • Poco NYC • Tmpl • Davidoch Bakery • Ace Bar • The Cabin NYC • Pardon My French • Pineapple Club

240 EAST 4<sup>TH</sup> STREET

NEIGHBORS

EAST VILLAGE, NYC | Between Avenues A and B