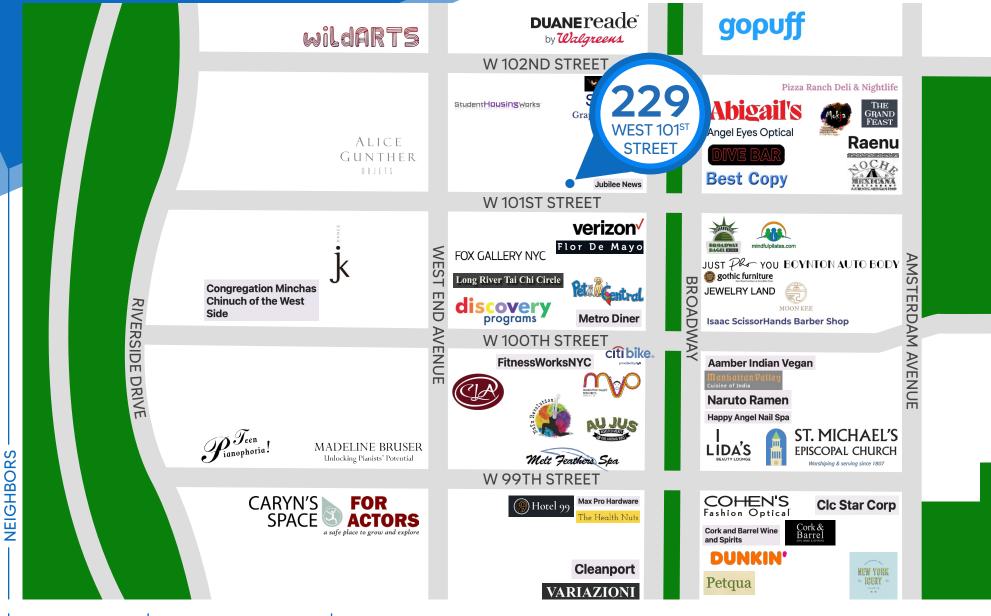

## **NEIGHBORS**

Wingstop • Abigail's • Wolfnights • Pet Central • Dunkin' • Broadway Bagels • Variazioni • Noche Mexicana • Duane Reade • Metro Diner