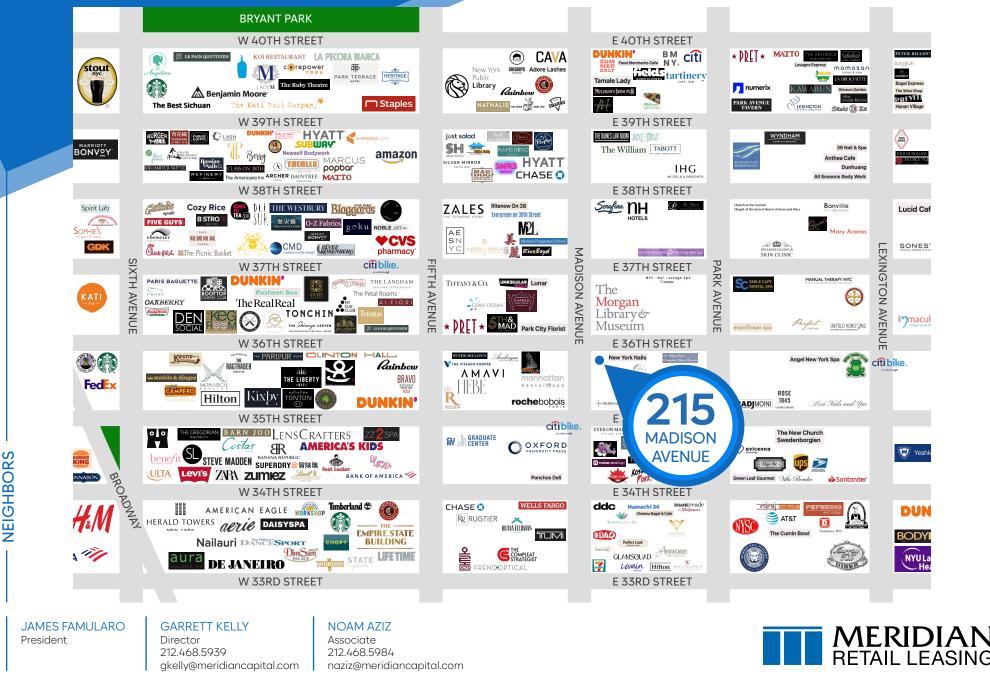

## NEIGHBORS The Empire Sta Murray Hill Din Dog • Ai Fiori • /

The Empire State Building • Chopt • The Ainsworth • Murray Hill Diner • Unregular Pizza • Serafina • Mad Dog • Ai Fiori • American Eagle • Lifetime Fitness