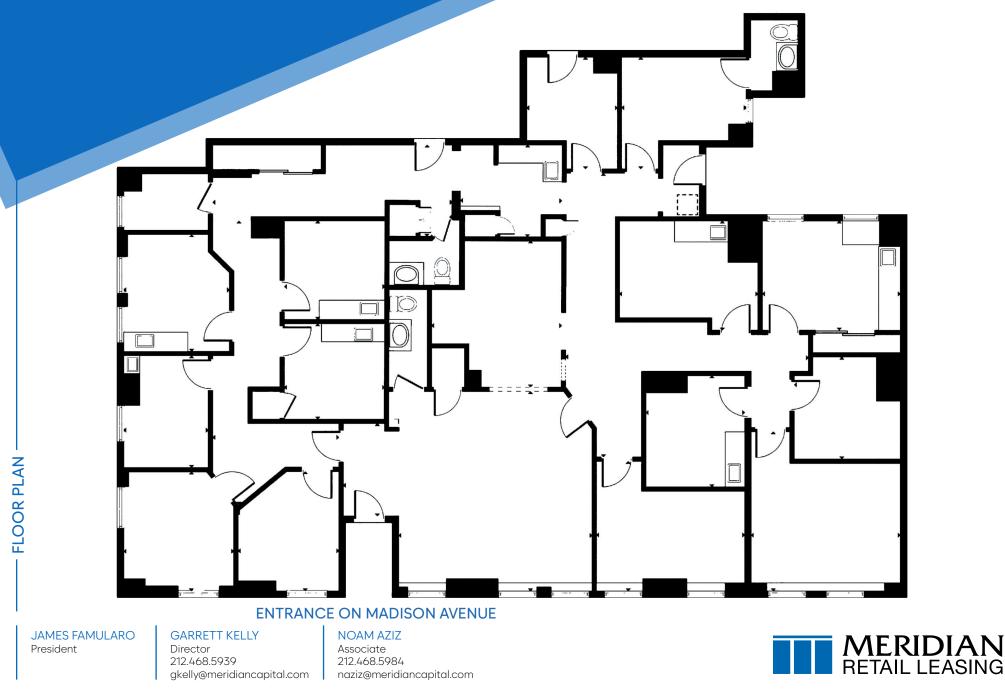

#### APPROXIMATE SIZE Ground Floor: 2,455 SF

ASKING RENT \$14,000/Month POSSESSION Immediate

TERM Negotiable

**NFORMATION** 

#### FRONTAGE 50+ FT